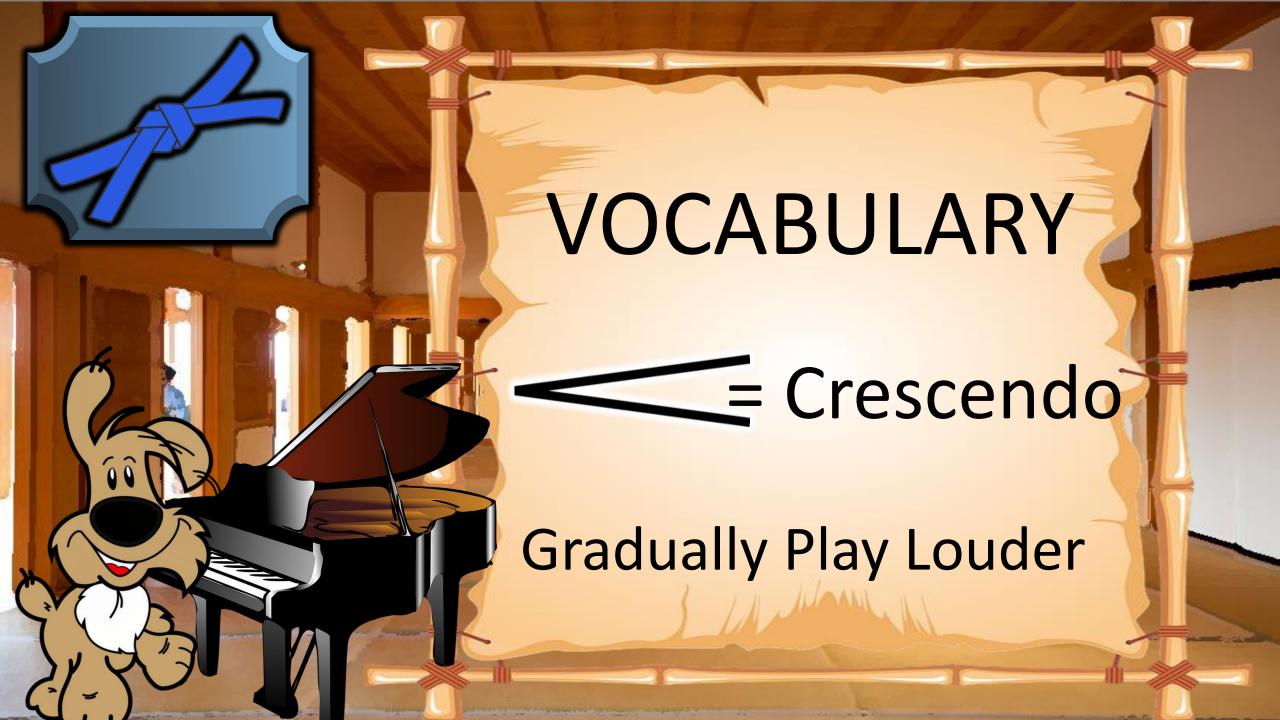

ering Exercise











First Say only Ta and Ti-ti, then play the notes















## VOCABULARY

Lines & Spaces

Notes can be placed on a line or a space























# Fingering Exercise 43 - Left Hand













## Reading Exercise

- Left Hand













# Fingering Exercise













### Reading Exercise





#### Fingering Exercise













### Reading Exercise





















# Finger Exercise -2nds







# Reading Exercise -2nds









### Fingering Test











### Reading Test









































# Fingering Exercise #2 -3rds







### Reading

#### Exercise #2 -3rds





#### VOCABULARY G7 Chord

fOOg\_

<del>-60</del>-





#### VOCABULARY F Chord







#### Playing Test





#### Playing Test





























































## Finger Warmup







## Accent Practice









## Reading Test















## Finger















## Reading Exercise















## Finger Exercise















## Playing Test