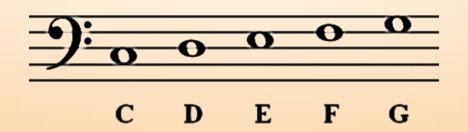

## **VOCABULARY**

Treble Clef
The clef notes that our
Right hand reads from.

Middle C > C D E F G