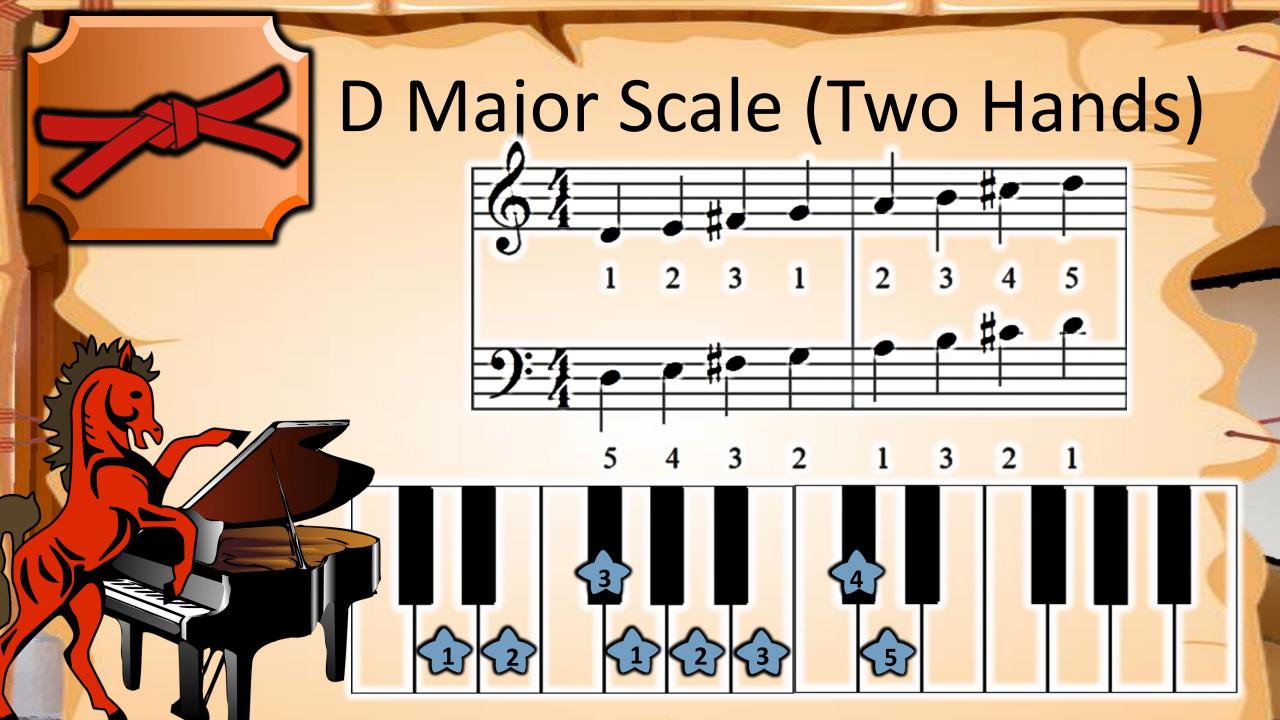

y only Ta and Ti-ti, then play the notes















## VOCABULARY

Lines & Spaces

Notes can be placed on a line or a space























# Fingering Exercise 43 - Left Hand













## Reading Exercise

- Left Hand













# Fingering Exercise













### Reading Exercise





#### Fingering Exercise













### Reading Exercise





















# Finger Exercise -2nds







# Reading Exercise -2nds









### Fingering Test











### Reading Test









































# Fingering Exercise #2 -3rds







### Reading

#### Exercise #2 -3rds





#### VOCABULARY G7 Chord

fOOg\_

<del>-60</del>-





#### VOCABULARY F Chord







#### Playing Test





#### Playing Test





























































## Finger Warmup







## Accent Practice









## Reading Test















## Finger















## Reading Exercise















## Finger Exercise















## Playing Test