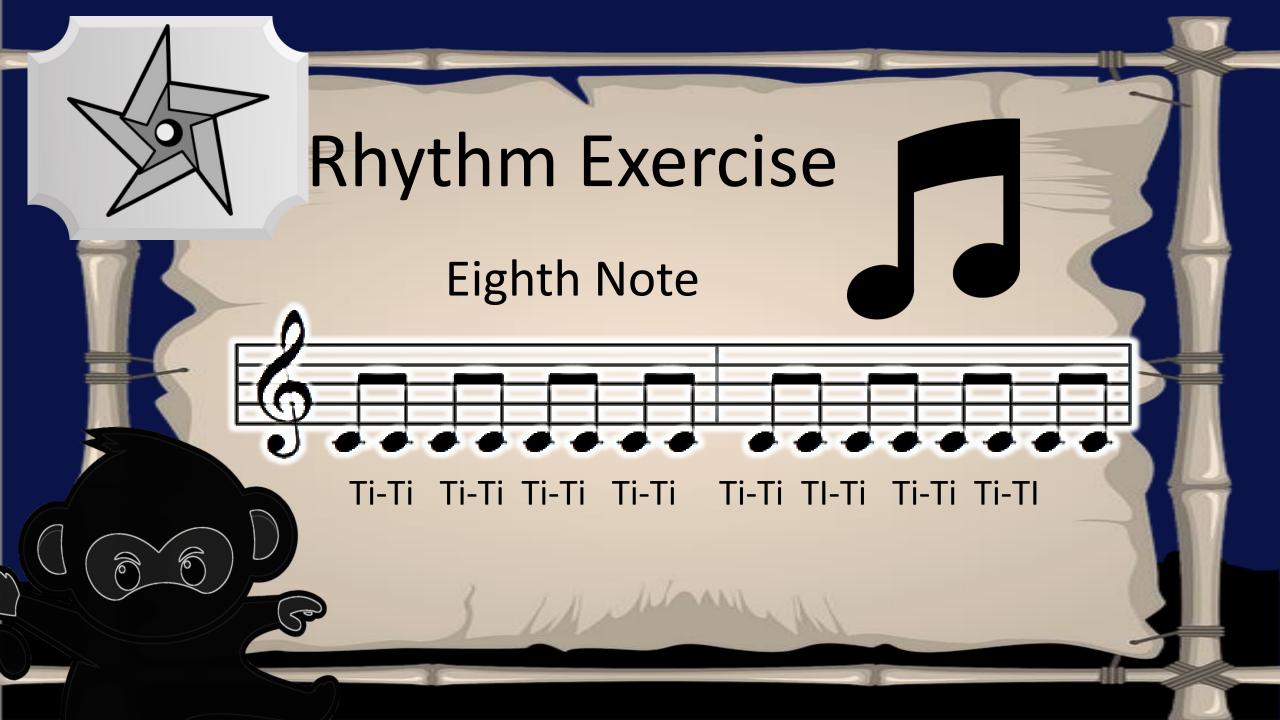

## **VOCABULARY**

Treble Clef
The clef notes that our
Right hand reads from.



Middle C > C D E F G













## Fingering Exercise











First Say only Ta and Ti-ti, then play the notes















## VOCABULARY

Lines & Spaces

Notes can be placed on a line or a space























# Fingering Exercise 43 - Left Hand













## Reading Exercise

- Left Hand













# Fingering Exercise













### Reading Exercise





#### Fingering Exercise













### Reading Exercise





















# Finger Exercise -2nds







# Reading Exercise -2nds









### Fingering Test











### Reading Test









































# Fingering Exercise #2 -3rds







### Reading

#### Exercise #2 -3rds





#### VOCABULAR