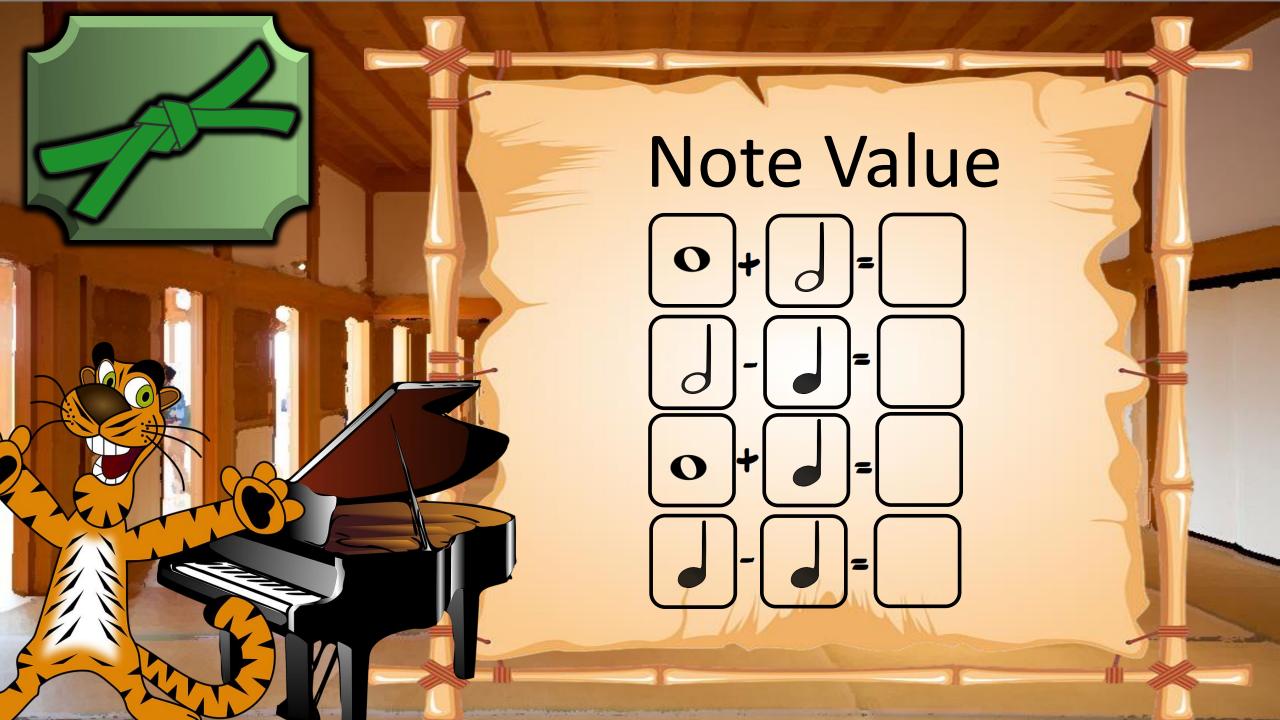

## **VOCABULARY**

Treble Clef
The clef notes that our
Right hand reads from.



Middle C > C D E F G













## Fingering Exercise











First Say only Ta and Ti-ti, then play the notes















## VOCABULARY

Lines & Spaces

Notes can be placed on a line or a space























# Fingering Exercise 43 - Left Hand













## Reading Exercise

- Left Hand













# Fingering Exercise













### Reading Exercise





#### Fingering Exercise













### Reading Exercise





















# Finger Exercise -2nds







# Reading Exercise -2nds









### Fingering Test











### Reading Test









































# Fingering Exercise #2 -3rds







### Reading

#### Exercise #2 -3rds





#### VOCABULARY G7 Chord

fOOg\_

<del>-60</del>-





#### VOCABULARY F Chord







#### Playing Test





#### Playing Test





























































## Finger Warmup







## Accent Practice









## Reading Test















## Finger















## Reading Exercise















## Finger Exercise















## Playing Test