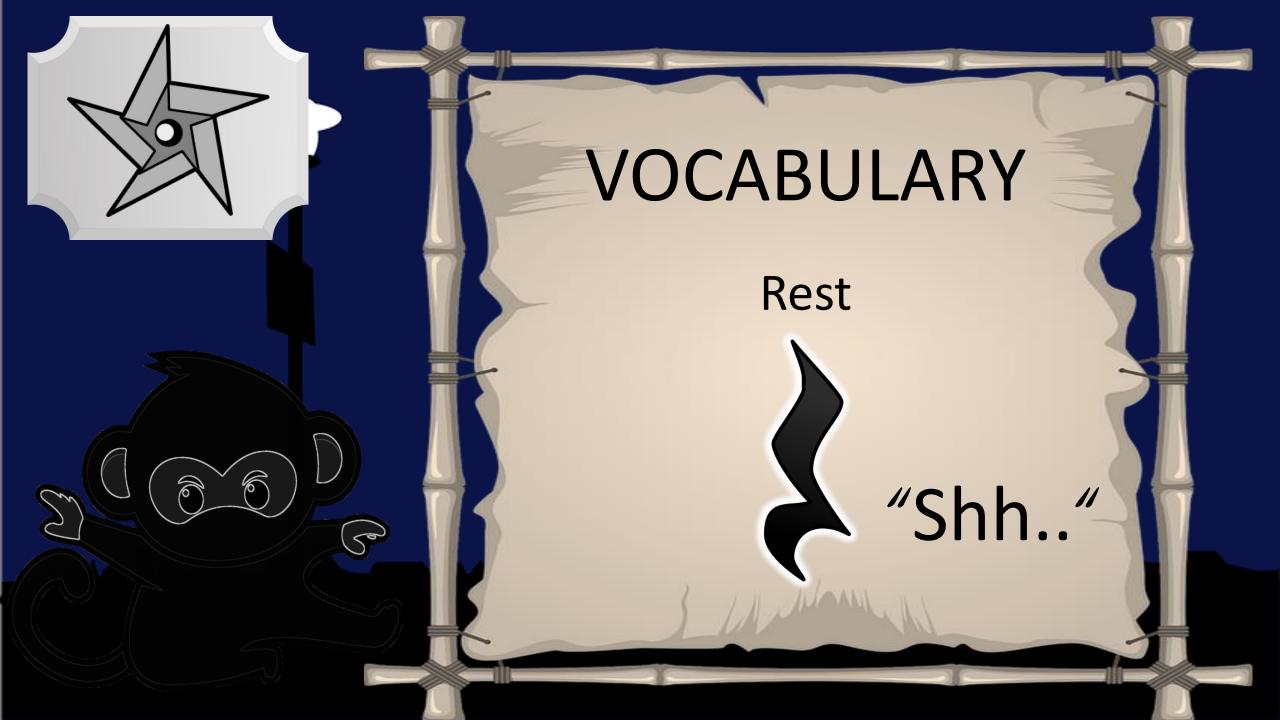

## **VOCABULARY**

Treble Clef
The clef notes that our
Right hand reads from.



Middle C > C D E F G













## Fingering Exercise











First Say only Ta and Ti-ti, then play the notes















## VOCABULARY

Lines & Spaces

Notes can be placed on a line or a space























# Fingering Exercise 43 - Left Hand













## Reading Exercise

- Left Hand













# Fingering Exercise













### Reading Exercise





#### Fingering Exercise













### Reading Exercise





















# Finger Exercise -2nds







# Reading Exercise -2nds









### Fingering Test











### Reading Test









































# Fingering Exercise #2 -3rds







### Reading

#### Exercise #2 -3rds





#### VOCABULARY