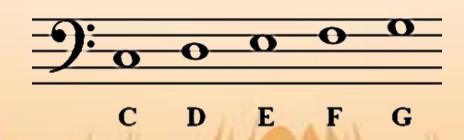

## **VOCABULARY**

Treble Clef
The clef notes that our
Right hand reads from.

Middle C > C D E F G