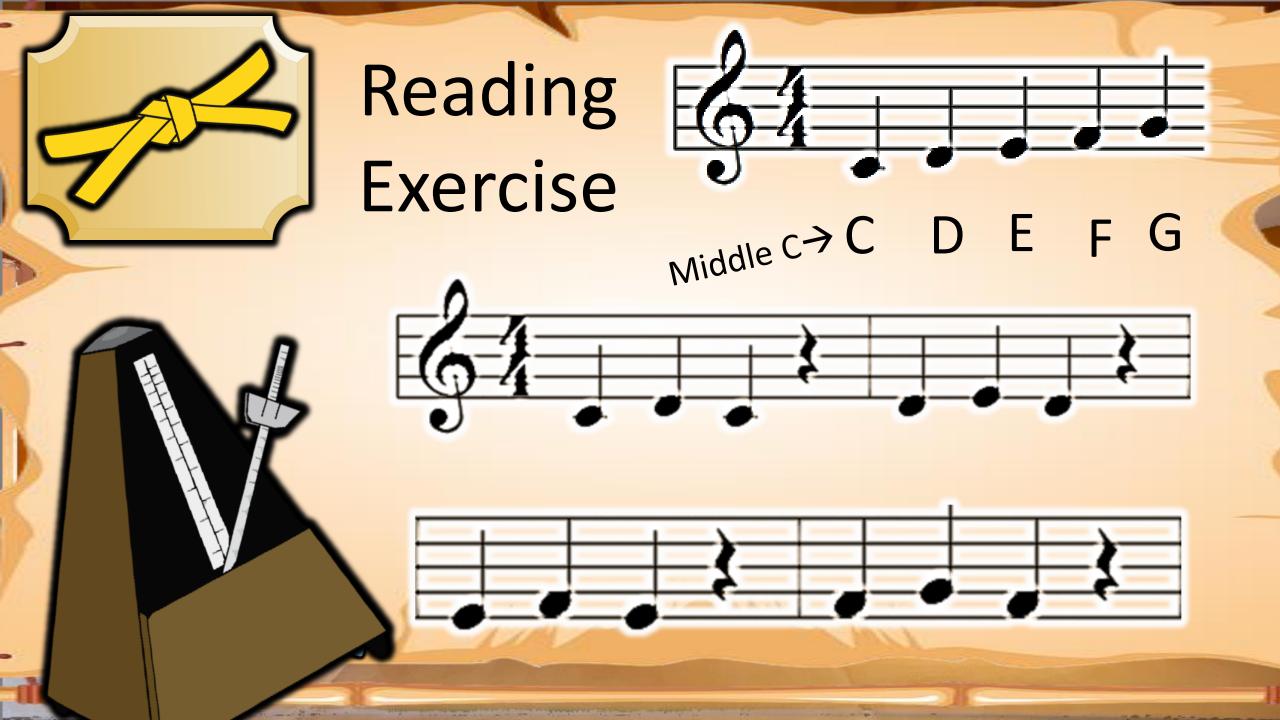

## **VOCABULARY**

Treble Clef
The clef notes that our
Right hand reads from.



Middle C > C D E F G













## Fingering Exercise











First Say only Ta and Ti-ti, then play the notes















## VOCABULARY

Lines & Spaces

Notes can be placed on a line or a space























# Fingering Exercise 43 - Left Hand













## Reading Exercise

- Left Hand













# Fingering Exercise













### Reading Exercise





#### Fingering Exercise













### Reading Exercise





















# Finger Exercise -2nds







# Reading Exercise -2nds









### Fingering Test











### Reading Test









































# Fingering Exercise #2 -3rds







### Reading

#### Exercise #2 -3rds





#### VOCABULARY G7 Chord

fOOg\_

<del>-60</del>-





#### VOCABULARY F Chord







#### Playing Test





#### Playing Test





























































## Finger Warmup







## Accent Practice









## Reading Test















## Finger















## Reading Exercise