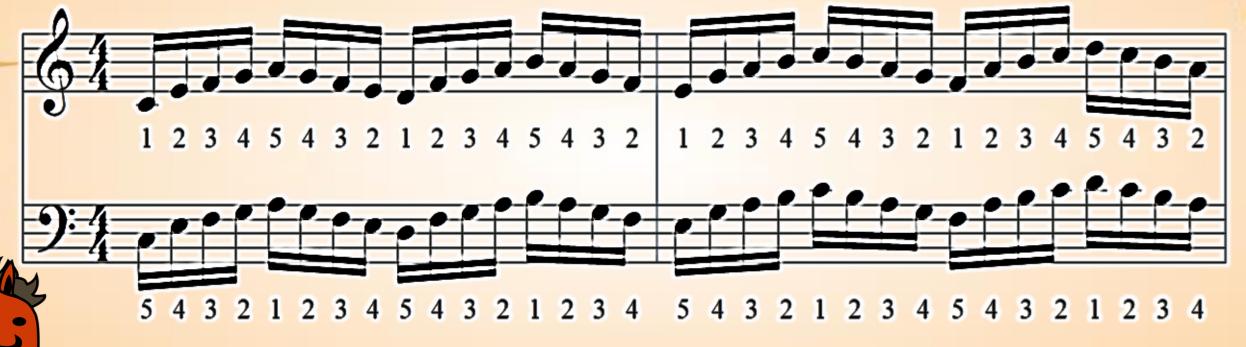

hen play the notes















## VOCABULARY

Lines & Spaces

Notes can be placed on a line or a space























# Fingering Exercise 43 - Left Hand













## Reading Exercise

- Left Hand













# Fingering Exercise













### Reading Exercise





#### Fingering Exercise













### Reading Exercise





















# Finger Exercise -2nds







# Reading Exercise -2nds









### Fingering Test











### Reading Test









































# Fingering Exercise #2 -3rds







### Reading

#### Exercise #2 -3rds





#### VOCABULARY G7 Chord

fOOg\_

<del>-60</del>-





#### VOCABULARY F Chord







#### Playing Test





#### Playing Test





























































## Finger Warmup







## Accent Practice









## Reading Test















## Finger















## Reading Exercise















## Finger Exercise















## Playing Test