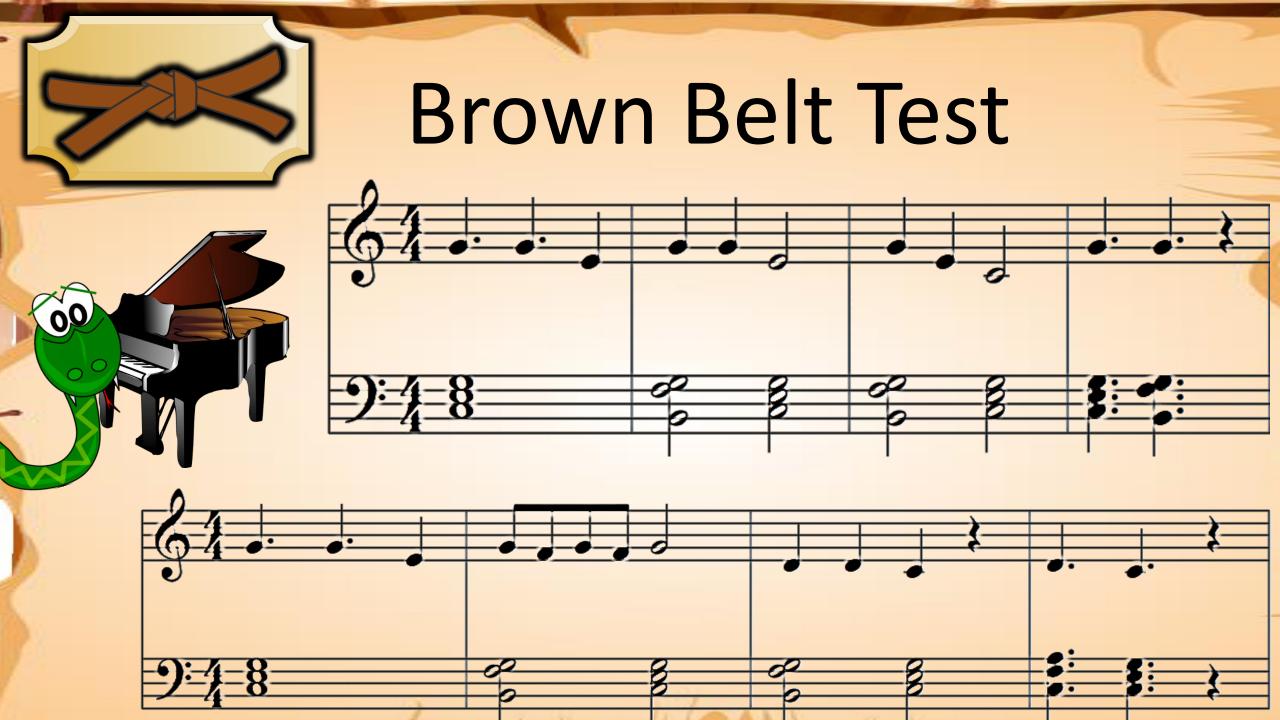

# Fingering Exercise 43 - Left Hand













## Reading Exercise

- Left Hand













# Fingering Exercise













### Reading Exercise





#### Fingering Exercise













### Reading Exercise





















# Finger Exercise -2nds







# Reading Exercise -2nds









### Fingering Test











### Reading Test









































# Fingering Exercise #2 -3rds







### Reading

#### Exercise #2 -3rds





#### VOCABULARY G7 Chord

fOOg\_

<del>-60</del>-





#### VOCABULARY F Chord







#### Playing Test





#### Playing Test





























































## Finger Warmup







## Accent Practice









## Reading Test















## Finger















## Reading Exercise















## Finger Exercise















## Playing Test