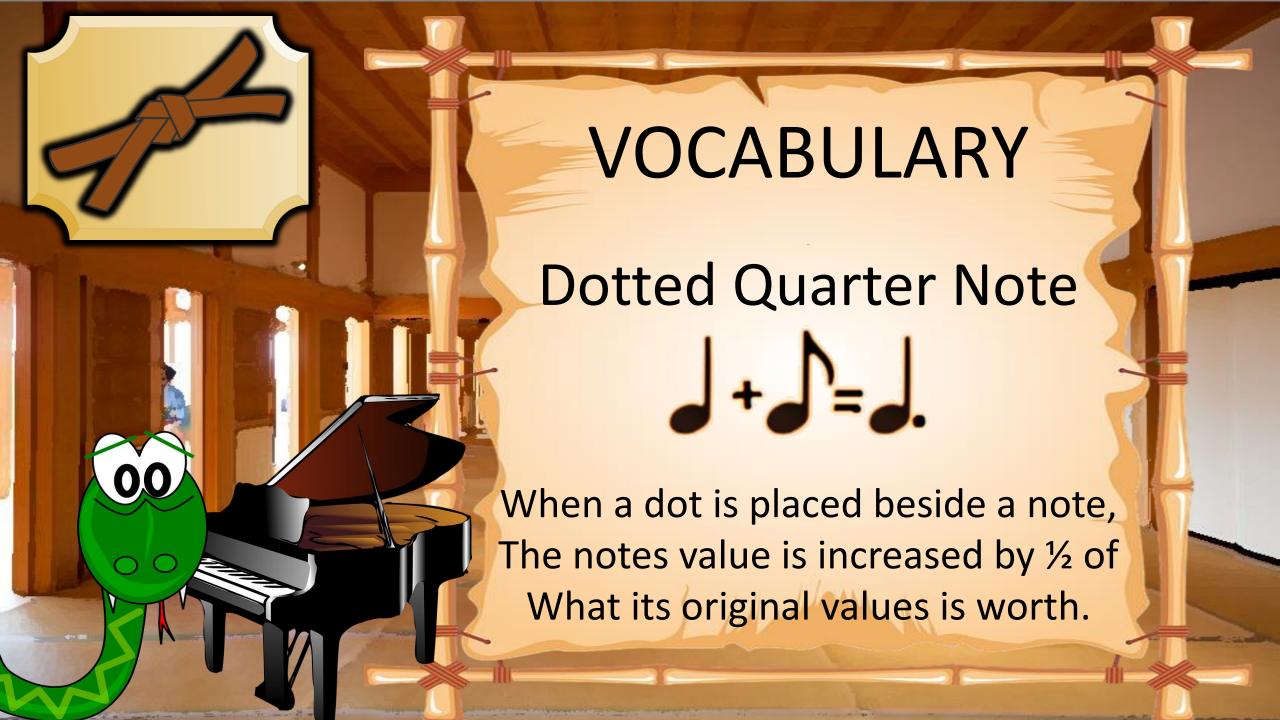

ed on a line or a space























# Fingering Exercise 43 - Left Hand













## Reading Exercise

- Left Hand













# Fingering Exercise













### Reading Exercise





#### Fingering Exercise













### Reading Exercise





















# Finger Exercise -2nds







# Reading Exercise -2nds









### Fingering Test











### Reading Test









































# Fingering Exercise #2 -3rds







### Reading

#### Exercise #2 -3rds





#### VOCABULARY G7 Chord

fOOg\_

<del>-60</del>-





#### VOCABULARY F Chord







#### Playing Test





#### Playing Test





























































## Finger Warmup







## Accent Practice









## Reading Test















## Finger















## Reading Exercise















## Finger Exercise















## Playing Test