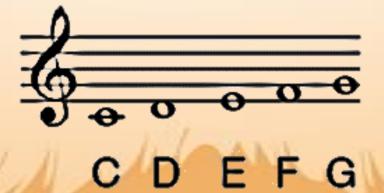

## **VOCABULARY**

Treble Clef
The clef notes that our
Right hand reads from.

Middle C > C D E F G

## VOCABULARY

Lines & Spaces

Notes can be placed on a line or a space