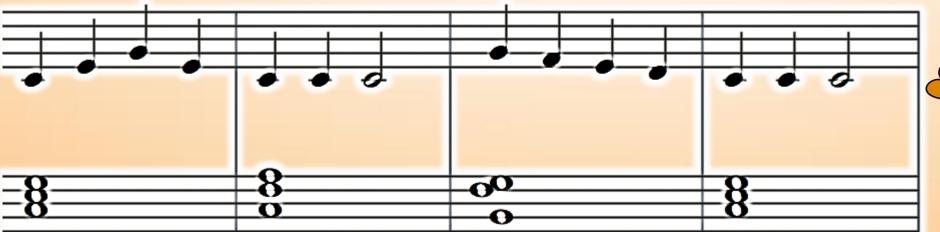

## Fingering Exercise











First Say only Ta and Ti-ti, then play the notes















## VOCABULARY

Lines & Spaces

Notes can be placed on a line or a space























# Fingering Exercise 43 - Left Hand













## Reading Exercise

- Left Hand













# Fingering Exercise













### Reading Exercise





#### Fingering Exercise













### Reading Exercise





















# Finger Exercise -2nds







# Reading Exercise -2nds









### Fingering Test











### Reading Test









































# Fingering Exercise #2 -3rds







### Reading

#### Exercise #2 -3rds





#### VOCABULARY G7 Chord

fOOg\_

<del>-60</del>-





#### VOCABULARY F Chord







#### Playing Test





#### Playing Test





























































## Finger Warmup







## Accent Practice









## Reading Test















## Finger















## Reading Exercise















## Finger Exercise















## Playing Test