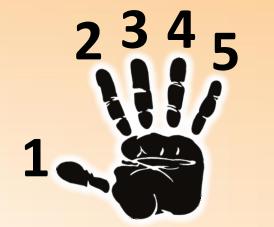

## **VOCABULARY**

Treble Clef
The clef notes that our
Right hand reads from.

Middle C > C D E F G