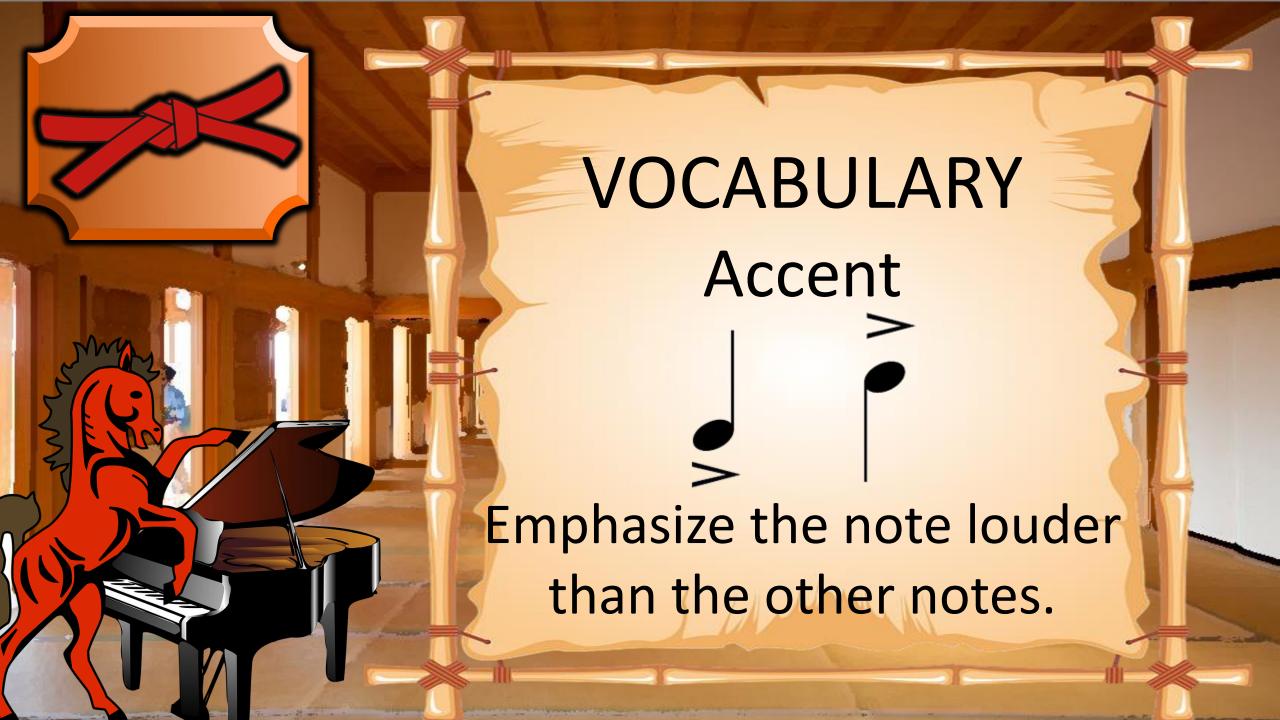

n play the notes















## VOCABULARY

Lines & Spaces

Notes can be placed on a line or a space























# Fingering Exercise 43 - Left Hand













## Reading Exercise

- Left Hand













# Fingering Exercise













### Reading Exercise





#### Fingering Exercise













### Reading Exercise





















# Finger Exercise -2nds







# Reading Exercise -2nds









### Fingering Test











### Reading Test









































# Fingering Exercise #2 -3rds







### Reading

#### Exercise #2 -3rds





#### VOCABULARY G7 Chord

fOOg\_

<del>-60</del>-





#### VOCABULARY F Chord







#### Playing Test





#### Playing Test





























































## Finger Warmup







## Accent Practice









## Reading Test















## Finger















## Reading Exercise















## Finger Exercise















## Playing Test