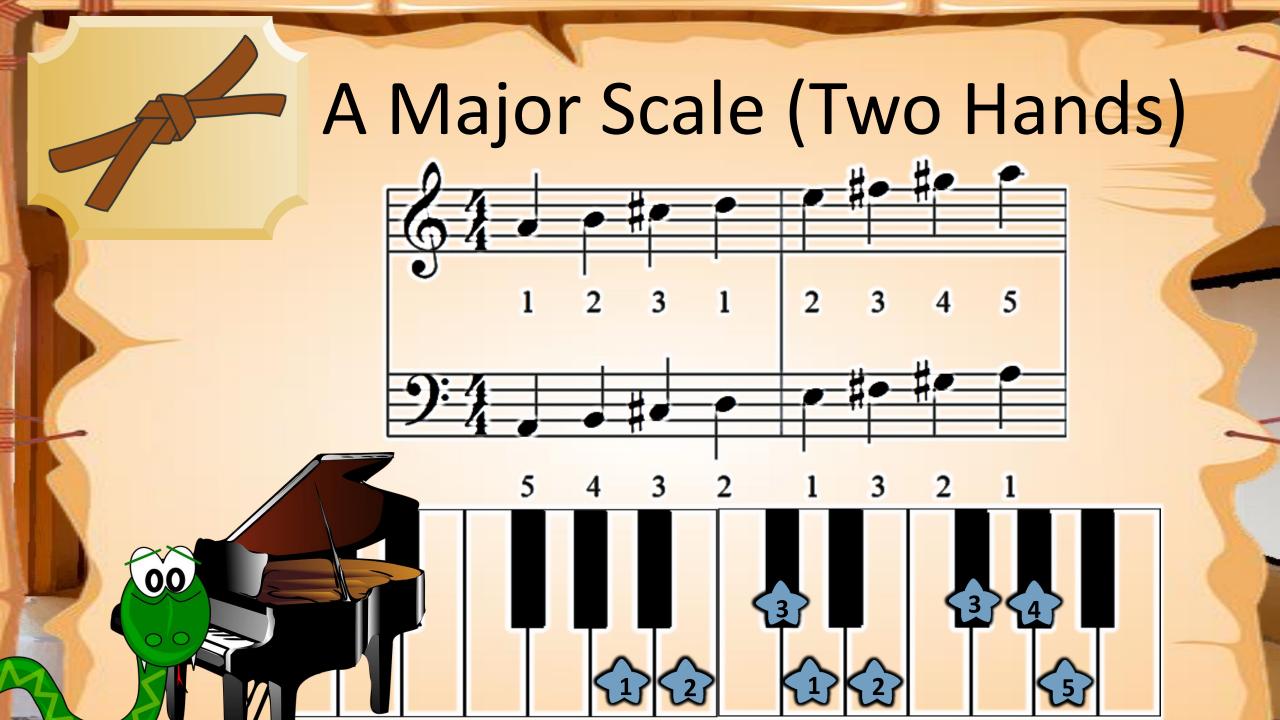

es

Notes can be placed on a line or a space























# Fingering Exercise 43 - Left Hand













## Reading Exercise

- Left Hand













# Fingering Exercise













### Reading Exercise





#### Fingering Exercise













### Reading Exercise





















# Finger Exercise -2nds







# Reading Exercise -2nds









### Fingering Test











### Reading Test









































# Fingering Exercise #2 -3rds







### Reading

#### Exercise #2 -3rds





#### VOCABULARY G7 Chord

fOOg\_

<del>-60</del>-





#### VOCABULARY F Chord







#### Playing Test





#### Playing Test





























































## Finger Warmup







## Accent Practice









## Reading Test















## Finger















## Reading Exercise















## Finger Exercise















## Playing Test