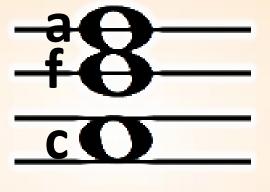

ur
Right hand reads from.



Middle C > C D E F G













## Fingering Exercise











First Say only Ta and Ti-ti, then play the notes















## VOCABULARY

Lines & Spaces

Notes can be placed on a line or a space























# Fingering Exercise 43 - Left Hand













## Reading Exercise

- Left Hand













# Fingering Exercise













### Reading Exercise





#### Fingering Exercise













### Reading Exercise





















# Finger Exercise -2nds







# Reading Exercise -2nds









### Fingering Test











### Reading Test









































# Fingering Exercise #2 -3rds







### Reading

#### Exercise #2 -3rds





#### VOCABULARY G7 Chord

fOOg\_

<del>-60</del>-





#### VOCABULARY F Chord







#### Playing Test





#### Playing Test





























































## Finger Warmup







## Accent Practice









## Reading Test















## Finger















## Reading Exercise















## Finger Exercise















## Playing Test