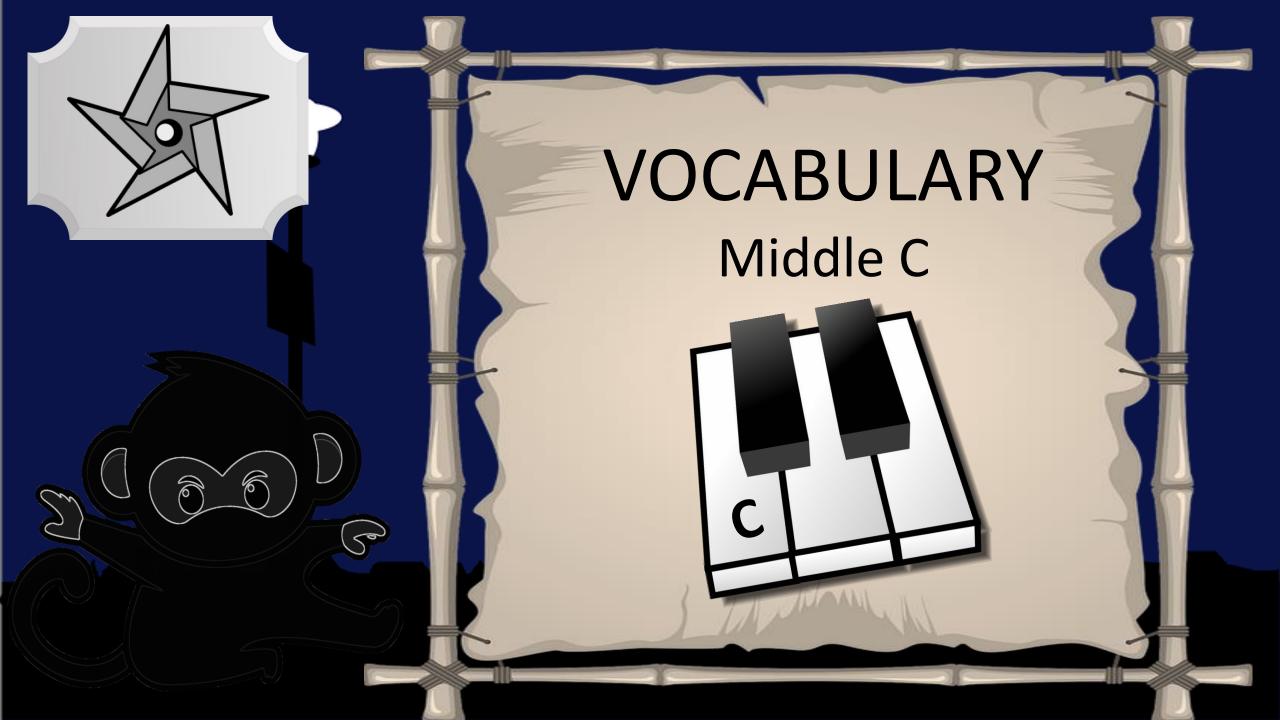

## **VOCABULARY**

Treble Clef
The clef notes that our
Right hand reads from.

Middle C > C D E F G