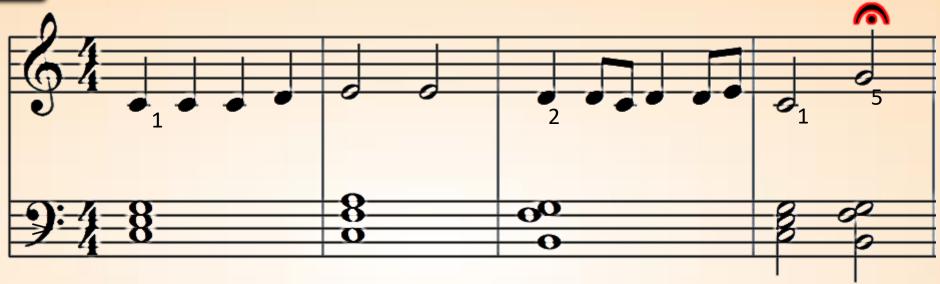

nes & Spaces

Notes can be placed on a line or a space























# Fingering Exercise 43 - Left Hand













## Reading Exercise

- Left Hand













# Fingering Exercise













### Reading Exercise





#### Fingering Exercise













### Reading Exercise





















# Finger Exercise -2nds







# Reading Exercise -2nds









### Fingering Test











### Reading Test









































# Fingering Exercise #2 -3rds







### Reading

#### Exercise #2 -3rds





#### VOCABULARY G7 Chord

fOOg\_

<del>-60</del>-





#### VOCABULARY F Chord







#### Playing Test





#### Playing Test





























































## Finger Warmup







## Accent Practice









## Reading Test















## Finger















## Reading Exercise















## Finger Exercise















## Playing Test