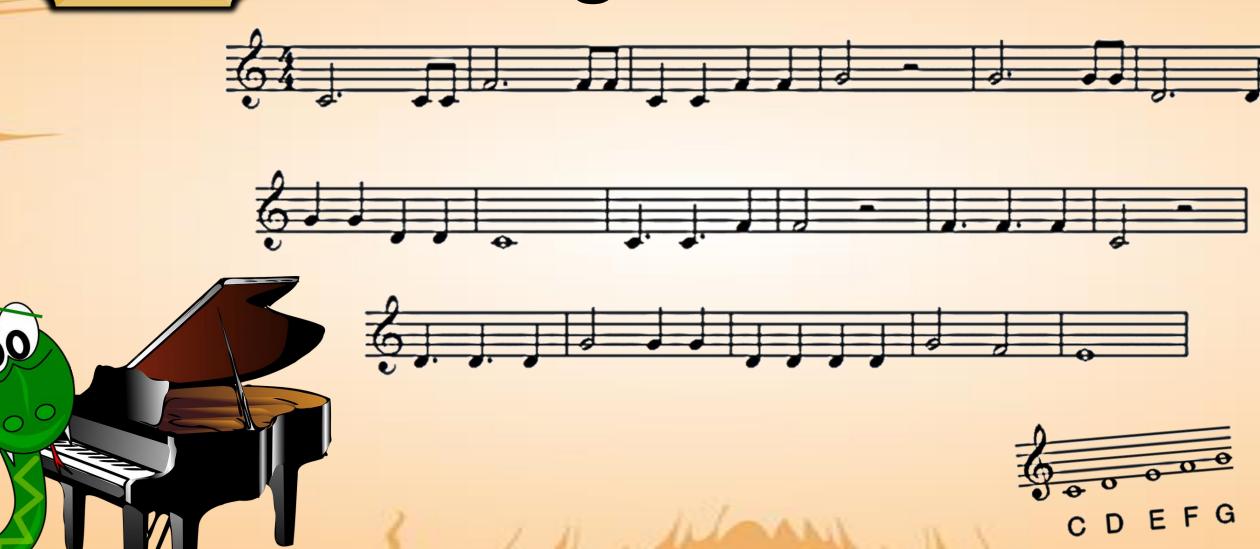

## **VOCABULARY**

Treble Clef
The clef notes that our
Right hand reads from.

Middle C > C D E F G