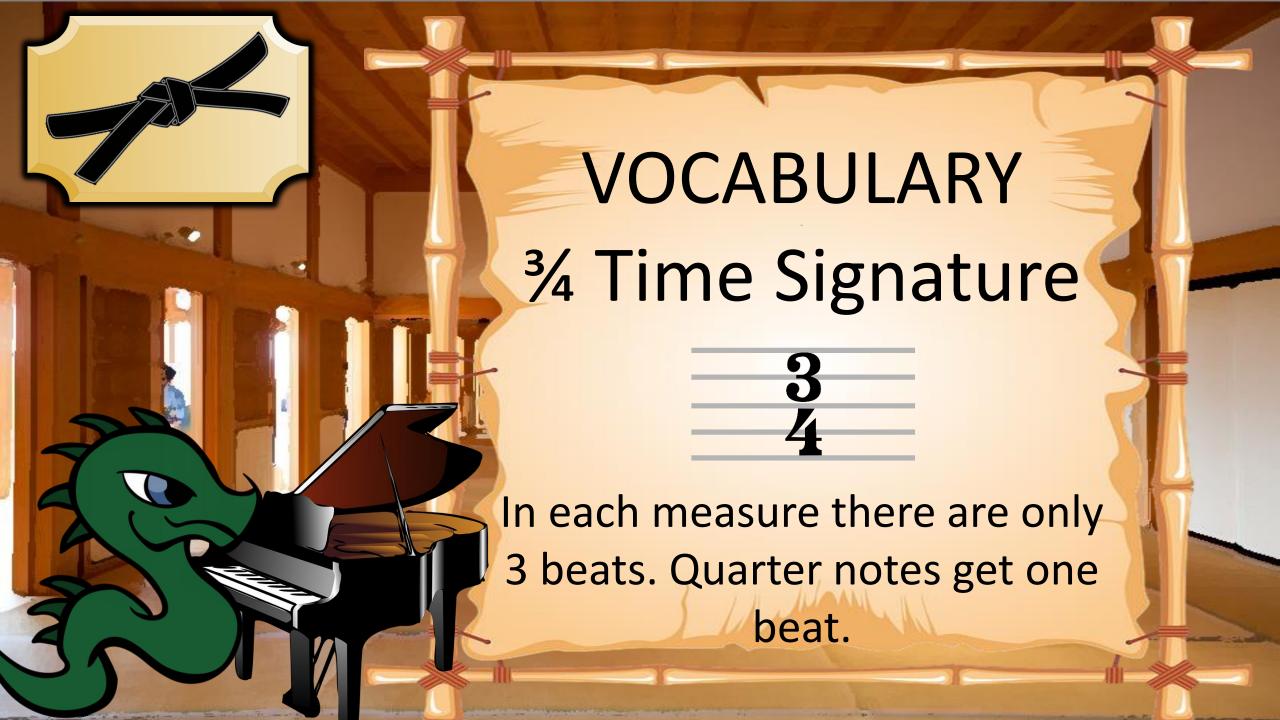

43 - Left Hand













## Reading Exercise

- Left Hand













# Fingering Exercise













### Reading Exercise





#### Fingering Exercise













### Reading Exercise





















# Finger Exercise -2nds







# Reading Exercise -2nds









### Fingering Test











### Reading Test









































# Fingering Exercise #2 -3rds







### Reading

#### Exercise #2 -3rds





#### VOCABULARY G7 Chord

fOOg\_

<del>-60</del>-





#### VOCABULARY F Chord







#### Playing Test





#### Playing Test





























































## Finger Warmup







## Accent Practice









## Reading Test















## Finger















## Reading Exercise















## Finger Exercise















## Playing Test