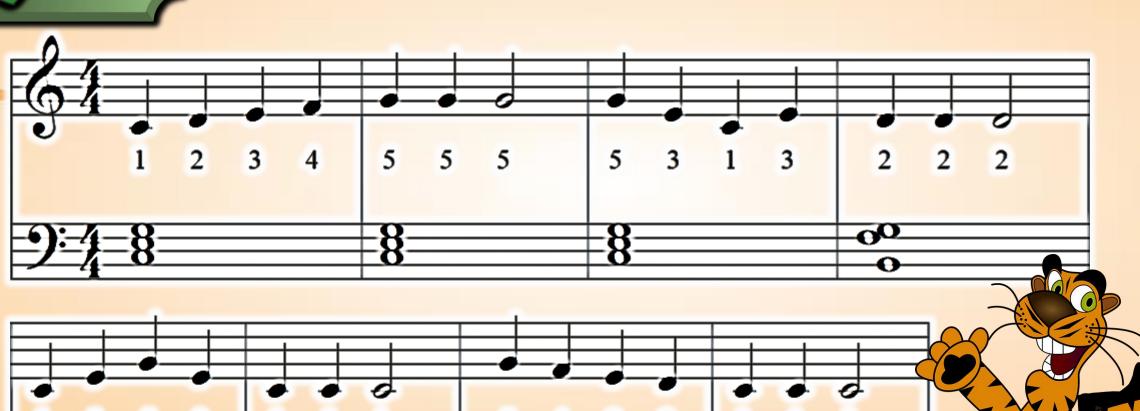

Middle C > C D E F G













## Fingering Exercise











First Say only Ta and Ti-ti, then play the notes















## VOCABULARY

Lines & Spaces

Notes can be placed on a line or a space























# Fingering Exercise 43 - Left Hand













## Reading Exercise

- Left Hand













# Fingering Exercise













### Reading Exercise





#### Fingering Exercise













### Reading Exercise





















# Finger Exercise -2nds







# Reading Exercise -2nds









### Fingering Test











### Reading Test









































# Fingering Exercise #2 -3rds







### Reading

#### Exercise #2 -3rds





#### VOCABULARY G7 Chord

fOOg\_

<del>-60</del>-





#### VOCABULARY F Chord







#### Playing Test





#### Playing Test





























































## Finger Warmup







## Accent Practice









## Reading Test















## Finger















## Reading Exercise















## Finger Exercise















## Playing Test