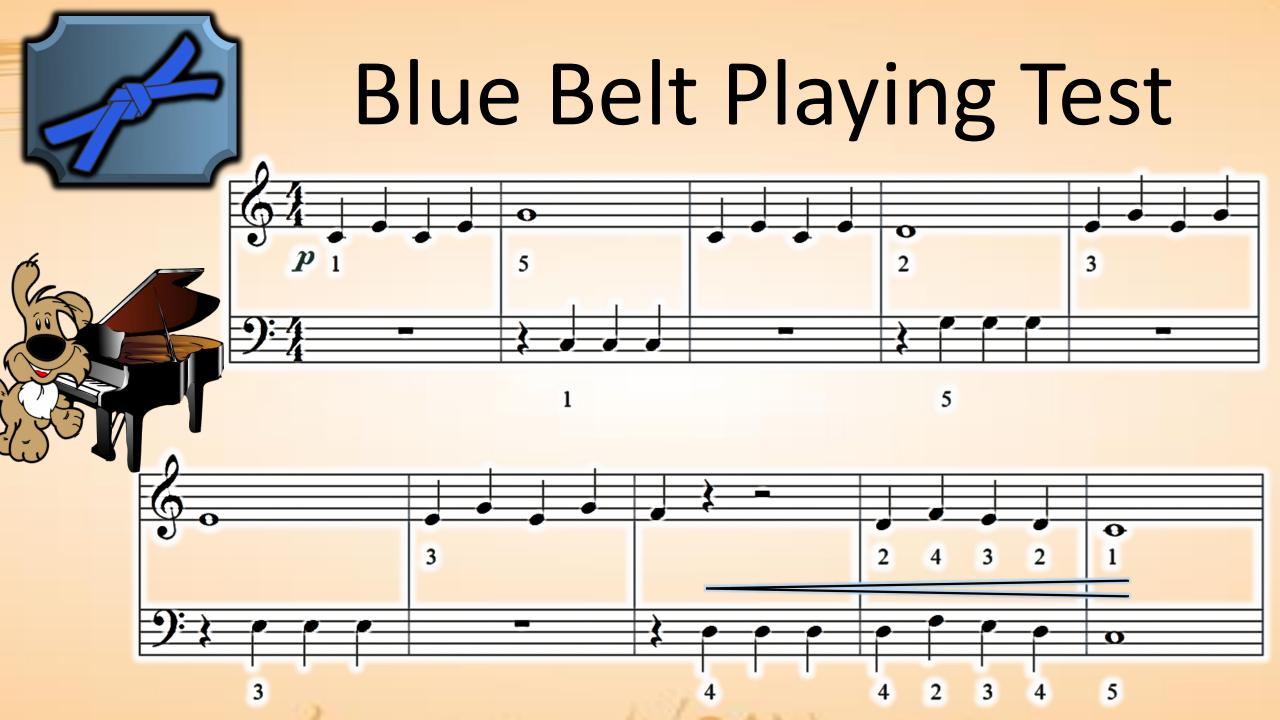

ercise











First Say only Ta and Ti-ti, then play the notes















## VOCABULARY

Lines & Spaces

Notes can be placed on a line or a space























# Fingering Exercise 43 - Left Hand













## Reading Exercise

- Left Hand













# Fingering Exercise













### Reading Exercise





#### Fingering Exercise













### Reading Exercise





















# Finger Exercise -2nds







# Reading Exercise -2nds









### Fingering Test











### Reading Test









































# Fingering Exercise #2 -3rds







### Reading

#### Exercise #2 -3rds





#### VOCABULARY G7 Chord

fOOg\_

<del>-60</del>-





#### VOCABULARY F Chord







#### Playing Test





#### Playing Test





























































## Finger Warmup







## Accent Practice









## Reading Test















## Finger















## Reading Exercise















## Finger Exercise















## Playing Test