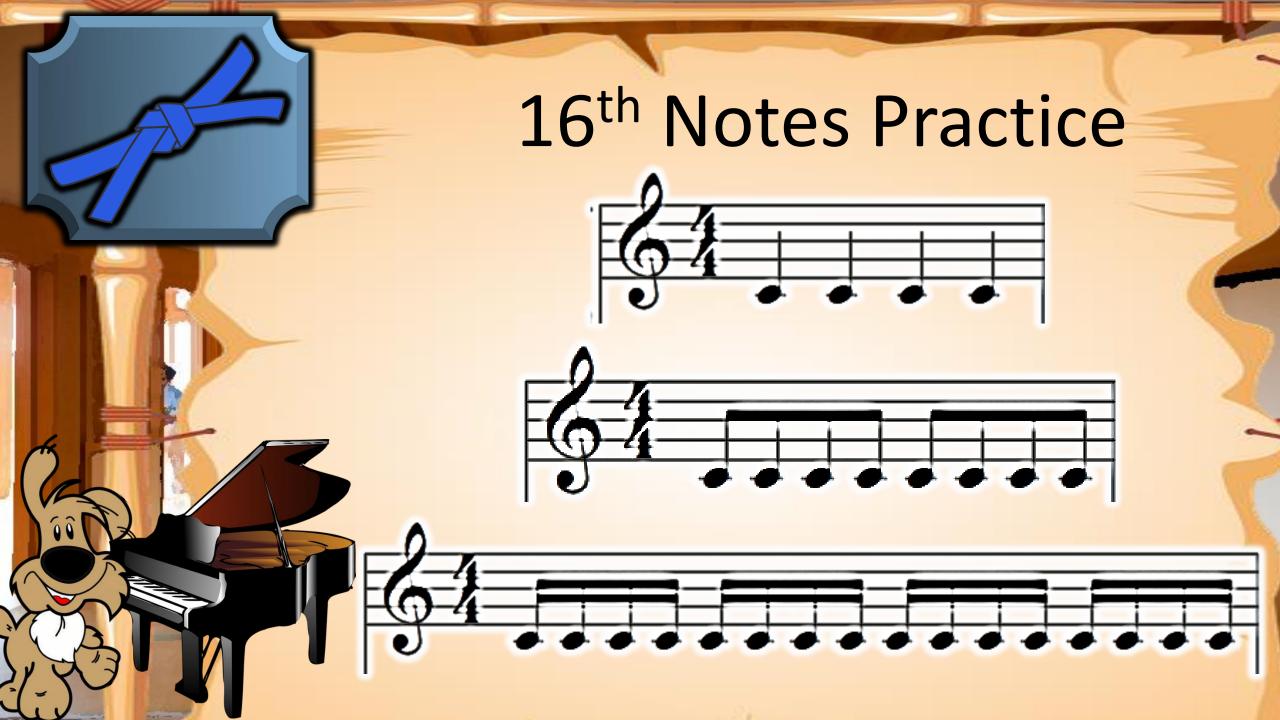

## Fingering Exercise











First Say only Ta and Ti-ti, then play the notes















## VOCABULARY

Lines & Spaces

Notes can be placed on a line or a space























# Fingering Exercise 43 - Left Hand













## Reading Exercise

- Left Hand













# Fingering Exercise













### Reading Exercise





#### Fingering Exercise













### Reading Exercise





















# Finger Exercise -2nds







# Reading Exercise -2nds









### Fingering Test











### Reading Test









































# Fingering Exercise #2 -3rds







### Reading

#### Exercise #2 -3rds





#### VOCABULARY G7 Chord

fOOg\_

<del>-60</del>-





#### VOCABULARY F Chord







#### Playing Test





#### Playing Test





























































## Finger Warmup







## Accent Practice









## Reading Test















## Finger















## Reading Exercise















## Finger Exercise















## Playing Test