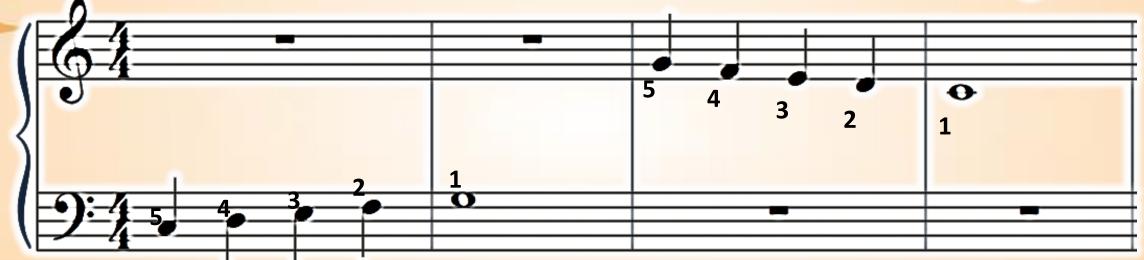

## **VOCABULARY**

Treble Clef
The clef notes that our
Right hand reads from.



Middle C > C D E F G













## Fingering Exercise











First Say only Ta and Ti-ti, then play the notes















## VOCABULARY

Lines & Spaces

Notes can be placed on a line or a space























# Fingering Exercise 43 - Left Hand













## Reading Exercise

- Left Hand













# Fingering Exercise













### Reading Exercise





#### Fingering Exercise













### Reading Exercise





















# Finger Exercise -2nds







# Reading Exercise -2nds









### Fingering Test











### Reading Test









































# Fingering Exercise #2 -3rds







### Reading

#### Exercise #2 -3rds





#### VOCABULARY G7 Chord

fOOg\_

<del>-60</del>-





#### VOCABULARY F Chord







#### Playing Test





#### Playing Test





























































## Finger Warmup







## Accent Practice









## Reading Test















## Finger















## Reading Exercise















## Finger Exercise















## Playing Test