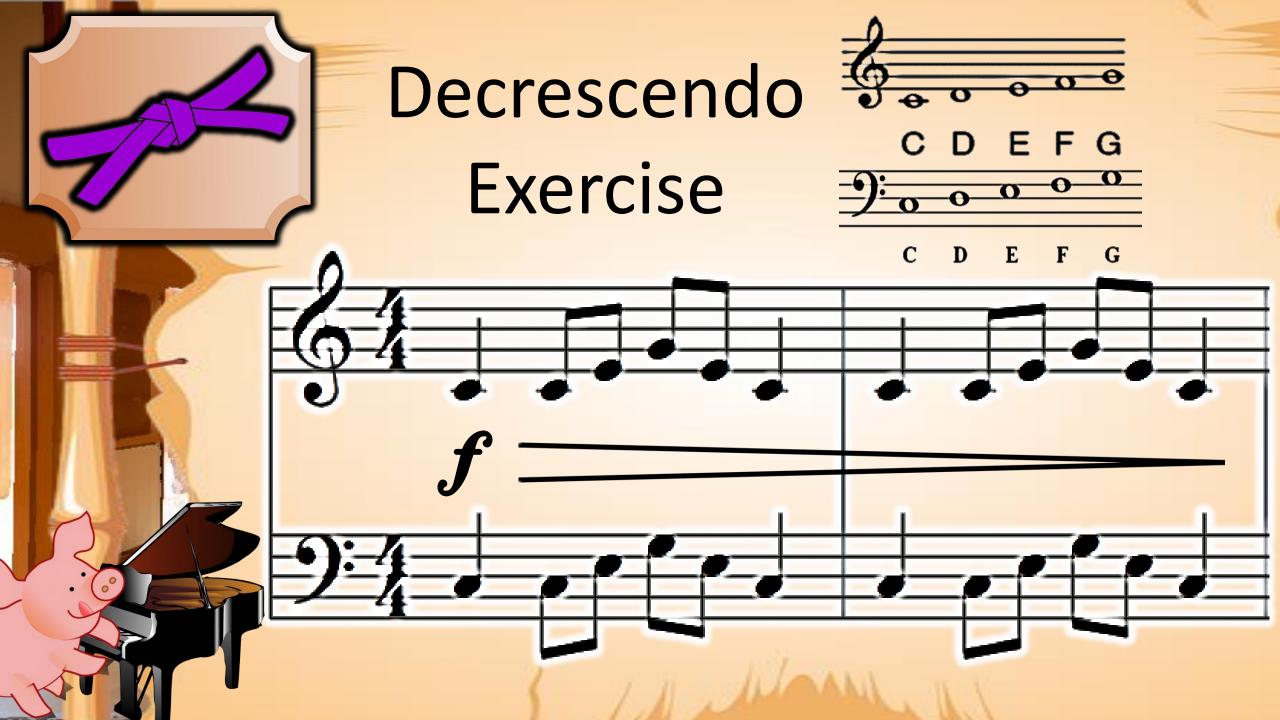

First Say only Ta and Ti-ti, then play the notes















## VOCABULARY

Lines & Spaces

Notes can be placed on a line or a space























# Fingering Exercise 43 - Left Hand













## Reading Exercise

- Left Hand













# Fingering Exercise













### Reading Exercise





#### Fingering Exercise













### Reading Exercise





















# Finger Exercise -2nds







# Reading Exercise -2nds









### Fingering Test











### Reading Test









































# Fingering Exercise #2 -3rds







### Reading

#### Exercise #2 -3rds





#### VOCABULARY G7 Chord

fOOg\_

<del>-60</del>-





#### VOCABULARY F Chord







#### Playing Test





#### Playing Test





























































## Finger Warmup







## Accent Practice









## Reading Test















## Finger















## Reading Exercise















## Finger Exercise















## Playing Test