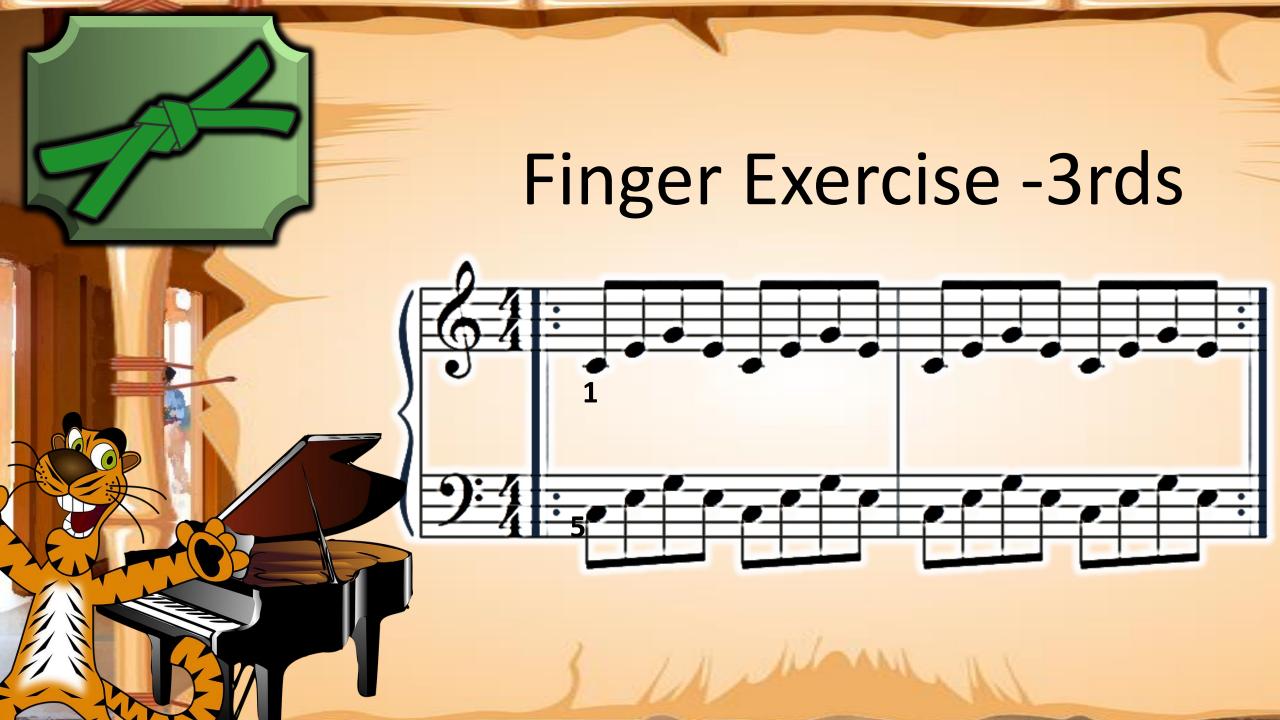

## **VOCABULARY**

Treble Clef
The clef notes that our
Right hand reads from.



Middle C > C D E F G













## Fingering Exercise











First Say only Ta and Ti-ti, then play the notes















## VOCABULARY

Lines & Spaces

Notes can be placed on a line or a space























# Fingering Exercise 43 - Left Hand













## Reading Exercise

- Left Hand













# Fingering Exercise













### Reading Exercise





#### Fingering Exercise













### Reading Exercise





















# Finger Exercise -2nds







# Reading Exercise -2nds









### Fingering Test











### Reading Test









































# Fingering Exercise #2 -3rds







### Reading

#### Exercise #2 -3rds





#### VOCABULARY G7 Chord

fOOg\_

<del>-60</del>-





#### VOCABULARY F Chord







#### Playing Test





#### Playing Test





























































## Finger Warmup







## Accent Practice









## Reading Test















## Finger















## Reading Exercise















## Finger Exercise















## Playing Test