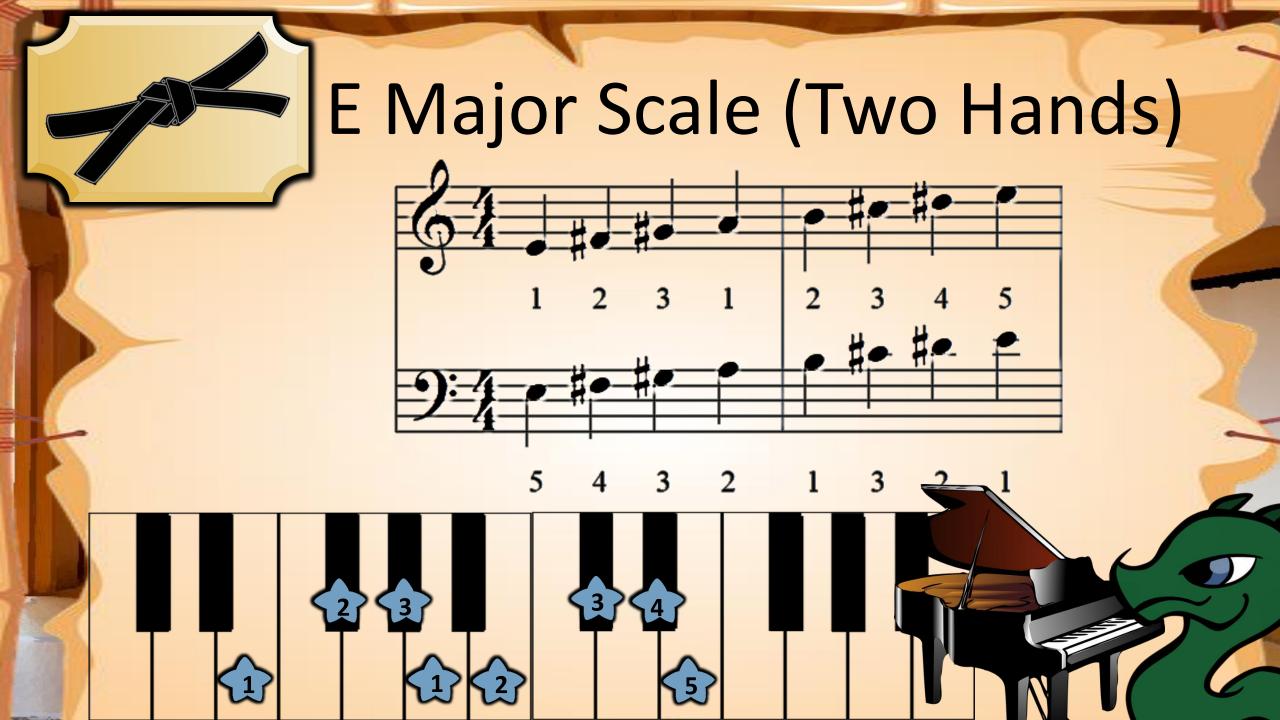

# Fingering Exercise 43 - Left Hand













## Reading Exercise

- Left Hand













# Fingering Exercise













### Reading Exercise





#### Fingering Exercise













### Reading Exercise





















# Finger Exercise -2nds







# Reading Exercise -2nds









### Fingering Test











### Reading Test









































# Fingering Exercise #2 -3rds







### Reading

#### Exercise #2 -3rds





#### VOCABULARY G7 Chord

fOOg\_

<del>-60</del>-





#### VOCABULARY F Chord







#### Playing Test





#### Playing Test





























































## Finger Warmup







## Accent Practice









## Reading Test















## Finger















## Reading Exercise















## Finger Exercise















## Playing Test