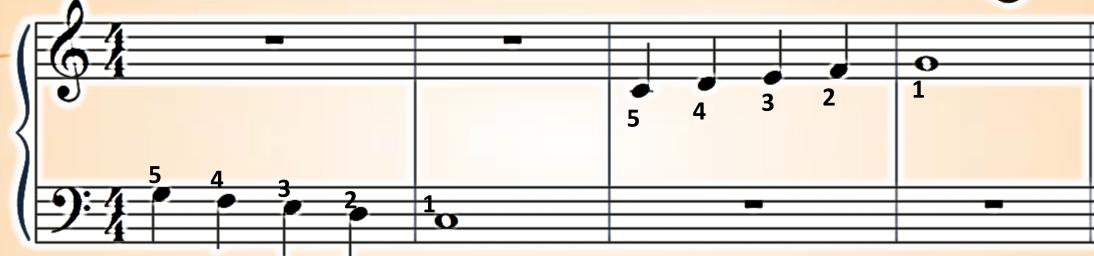

## **VOCABULARY**

Treble Clef
The clef notes that our
Right hand reads from.



Middle C > C D E F G













## Fingering Exercise











First Say only Ta and Ti-ti, then play the notes















## VOCABULARY

Lines & Spaces

Notes can be placed on a line or a space























# Fingering Exercise 43 - Left Hand













## Reading Exercise

- Left Hand













# Fingering Exercise













### Reading Exercise





#### Fingering Exercise













### Reading Exercise





















# Finger Exercise -2nds







# Reading Exercise -2nds









### Fingering Test











### Reading Test









































# Fingering Exercise #2 -3rds







### Reading

#### Exercise #2 -3rds





#### VOCABULARY G7 Chord

fOOg\_

<del>-60</del>-





#### VOCABULARY F Chord







#### Playing Test





#### Playing Test





























































## Finger Warmup







## Accent Practice









## Reading Test















## Finger















## Reading Exercise















## Finger Exercise















## Playing Test