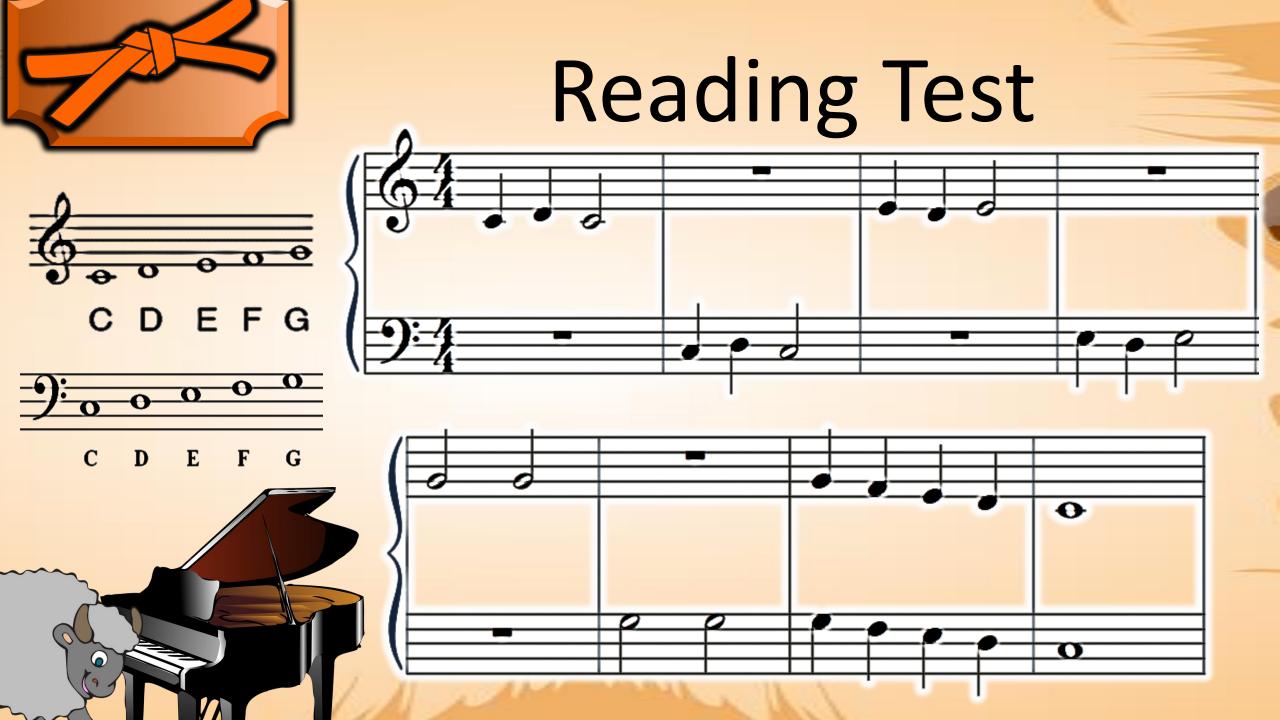

## **VOCABULARY**

Treble Clef
The clef notes that our
Right hand reads from.



Middle C > C D E F G













## Fingering Exercise











First Say only Ta and Ti-ti, then play the notes















## VOCABULARY

Lines & Spaces

Notes can be placed on a line or a space























# Fingering Exercise 43 - Left Hand













## Reading Exercise

- Left Hand













# Fingering Exercise













### Reading Exercise





#### Fingering Exercise













### Reading Exercise





















# Finger Exercise -2nds







# Reading Exercise -2nds









### Fingering Test











### Reading Test









































# Fingering Exercise #2 -3rds







### Reading

#### Exercise #2 -3rds





#### VOCABULARY G7 Chord

fOOg\_

<del>-60</del>-





#### VOCABULARY F Chord







#### Playing Test





#### Playing Test





























































## Finger Warmup







## Accent Practice









## Reading Test















## Finger















## Reading Exercise















## Finger Exercise















## Playing Test