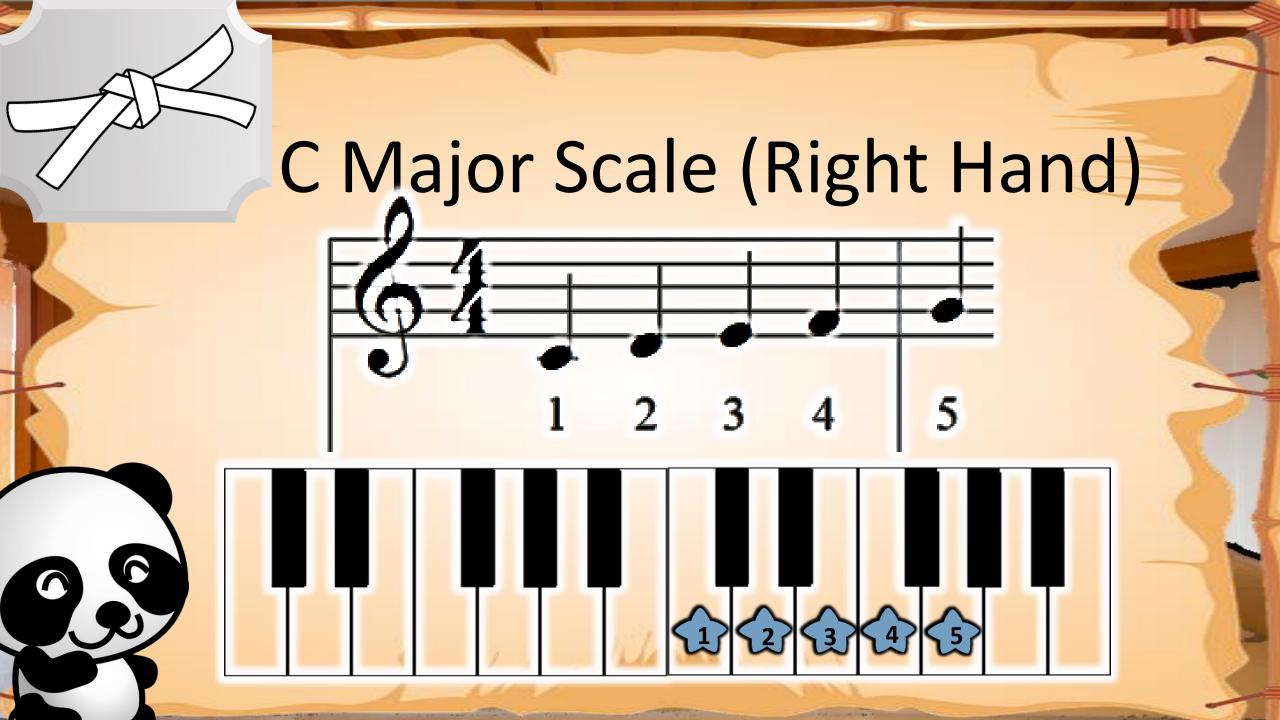

## **VOCABULARY**

Treble Clef
The clef notes that our
Right hand reads from.

Middle C > C D E F G