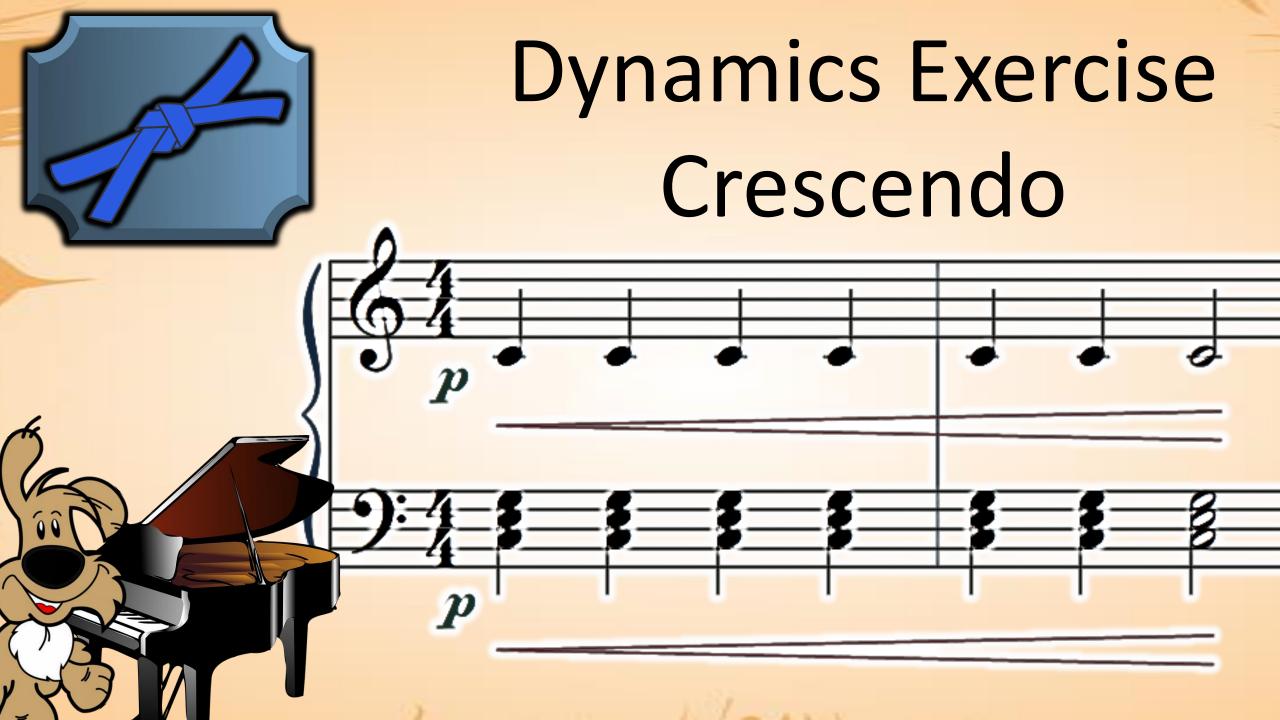

ing Exercise











First Say only Ta and Ti-ti, then play the notes















## VOCABULARY

Lines & Spaces

Notes can be placed on a line or a space























# Fingering Exercise 43 - Left Hand













## Reading Exercise

- Left Hand













# Fingering Exercise













### Reading Exercise





#### Fingering Exercise













### Reading Exercise





















# Finger Exercise -2nds







# Reading Exercise -2nds









### Fingering Test











### Reading Test









































# Fingering Exercise #2 -3rds







### Reading

#### Exercise #2 -3rds





#### VOCABULARY G7 Chord

fOOg\_

<del>-60</del>-





#### VOCABULARY F Chord







#### Playing Test





#### Playing Test





























































## Finger Warmup







## Accent Practice









## Reading Test















## Finger















## Reading Exercise















## Finger Exercise















## Playing Test