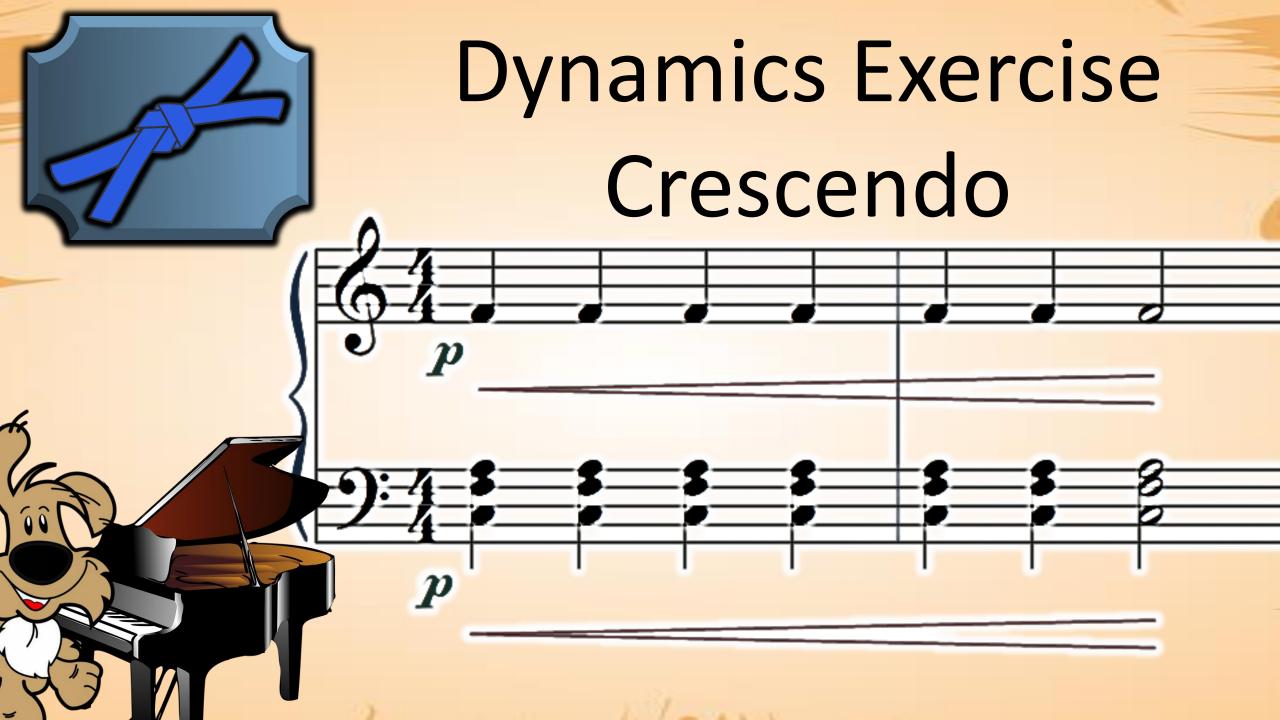

g Exercise











First Say only Ta and Ti-ti, then play the notes















## VOCABULARY

Lines & Spaces

Notes can be placed on a line or a space























# Fingering Exercise 43 - Left Hand













## Reading Exercise

- Left Hand













# Fingering Exercise













### Reading Exercise





#### Fingering Exercise













### Reading Exercise





















# Finger Exercise -2nds







# Reading Exercise -2nds









### Fingering Test











### Reading Test









































# Fingering Exercise #2 -3rds







### Reading

#### Exercise #2 -3rds





#### VOCABULARY G7 Chord

fOOg\_

<del>-60</del>-





#### VOCABULARY F Chord







#### Playing Test





#### Playing Test





























































## Finger Warmup







## Accent Practice









## Reading Test















## Finger















## Reading Exercise















## Finger Exercise















## Playing Test