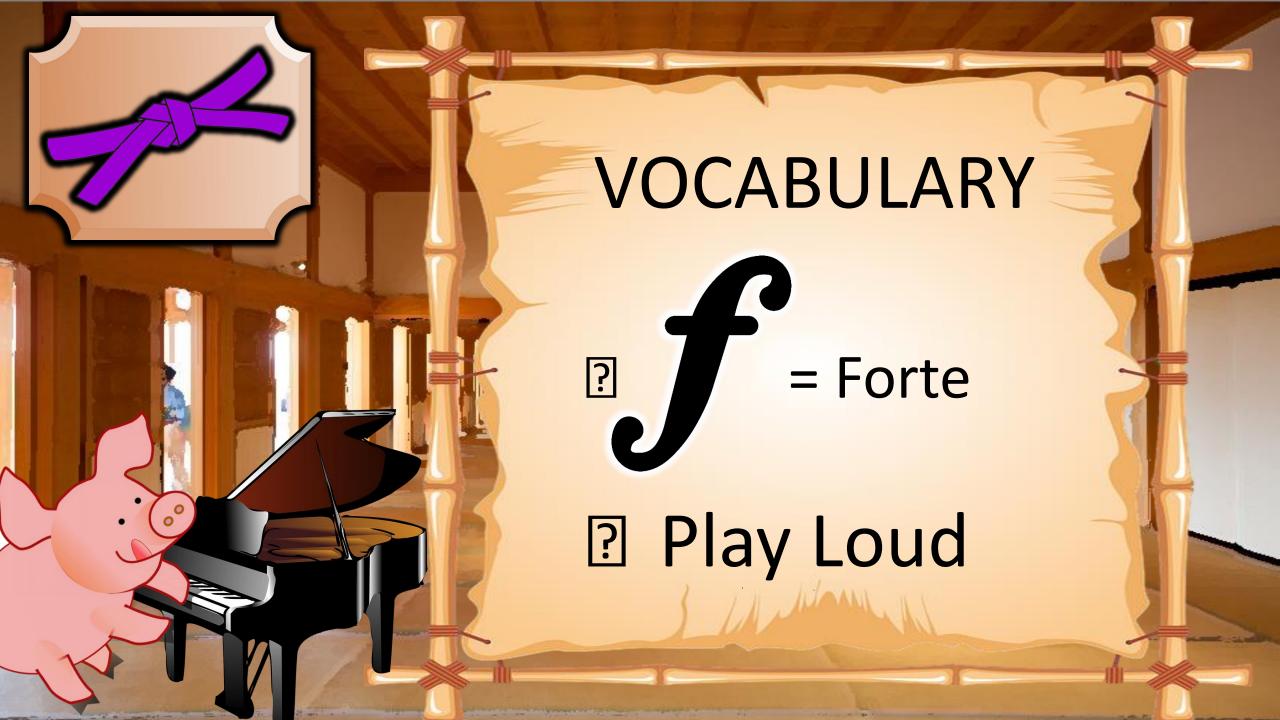

## **VOCABULARY**

Treble Clef
The clef notes that our
Right hand reads from.

Middle C > C D E F G