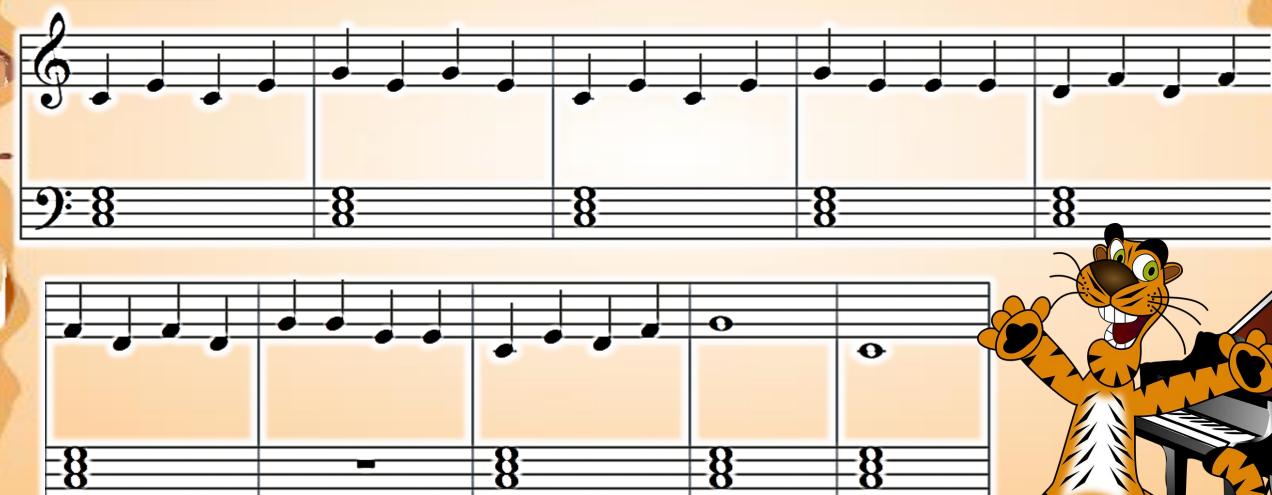

## **VOCABULARY**

Treble Clef
The clef notes that our
Right hand reads from.



Middle C > C D E F G













## Fingering Exercise











First Say only Ta and Ti-ti, then play the notes















## VOCABULARY

Lines & Spaces

Notes can be placed on a line or a space























# Fingering Exercise 43 - Left Hand













## Reading Exercise

- Left Hand













# Fingering Exercise













### Reading Exercise





#### Fingering Exercise













### Reading Exercise





















# Finger Exercise -2nds







# Reading Exercise -2nds









### Fingering Test











### Reading Test









































# Fingering Exercise #2 -3rds







### Reading

#### Exercise #2 -3rds





#### VOCABULARY G7 Chord

fOOg\_

<del>-60</del>-





#### VOCABULARY F Chord







#### Playing Test





#### Playing Test





























































## Finger Warmup







## Accent Practice









## Reading Test















## Finger















## Reading Exercise















## Finger Exercise















## Playing Test