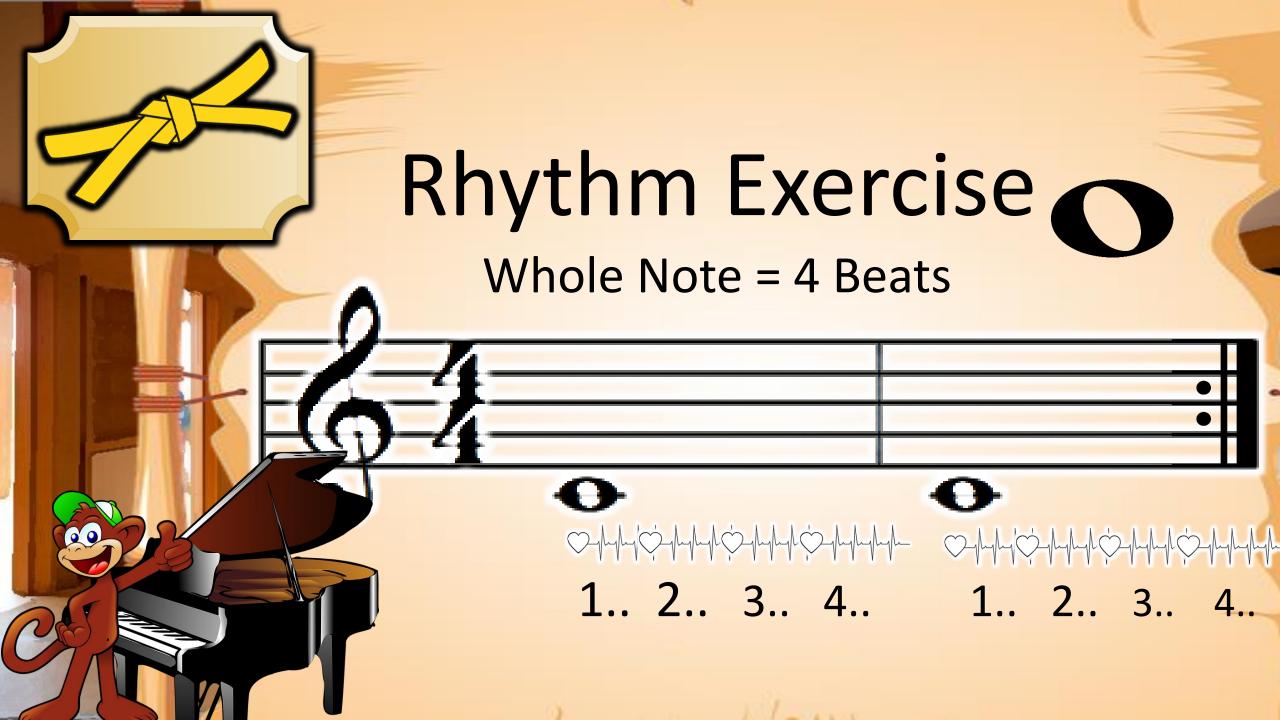

## **VOCABULARY**

Treble Clef
The clef notes that our
Right hand reads from.



Middle C > C D E F G













## Fingering Exercise











First Say only Ta and Ti-ti, then play the notes















## VOCABULARY

Lines & Spaces

Notes can be placed on a line or a space























# Fingering Exercise 43 - Left Hand













## Reading Exercise

- Left Hand













# Fingering Exercise













### Reading Exercise





#### Fingering Exercise













### Reading Exercise





















# Finger Exercise -2nds







# Reading Exercise -2nds









### Fingering Test











### Reading Test









































# Fingering Exercise #2 -3rds







### Reading

#### Exercise #2 -3rds





#### VOCABULARY G7 Chord

fOOg\_

<del>-60</del>-





#### VOCABULARY F Chord







#### Playing Test





#### Playing Test





























































## Finger Warmup







## Accent Practice









## Reading Test















## Finger















## Reading Exercise