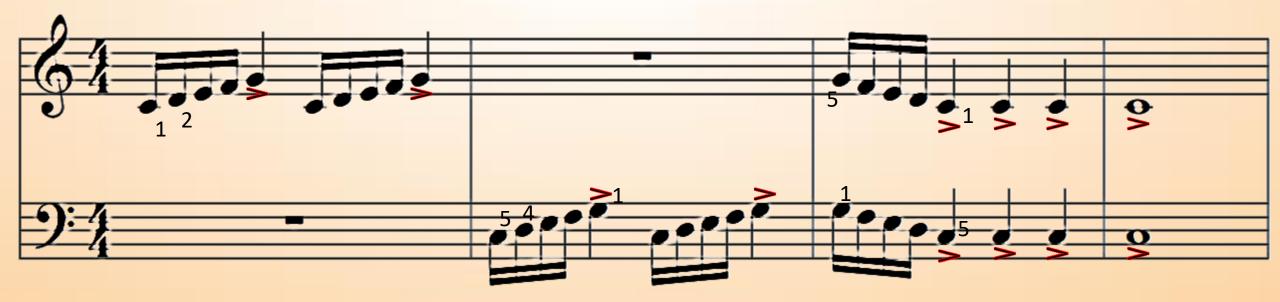

s & Spaces

Notes can be placed on a line or a space























# Fingering Exercise 43 - Left Hand













## Reading Exercise

- Left Hand













# Fingering Exercise













### Reading Exercise





#### Fingering Exercise













### Reading Exercise





















# Finger Exercise -2nds







# Reading Exercise -2nds









### Fingering Test











### Reading Test









































# Fingering Exercise #2 -3rds







### Reading

#### Exercise #2 -3rds





#### VOCABULARY G7 Chord

fOOg\_

<del>-60</del>-





#### VOCABULARY F Chord







#### Playing Test





#### Playing Test





























































## Finger Warmup







## Accent Practice









## Reading Test















## Finger















## Reading Exercise















## Finger Exercise















## Playing Test