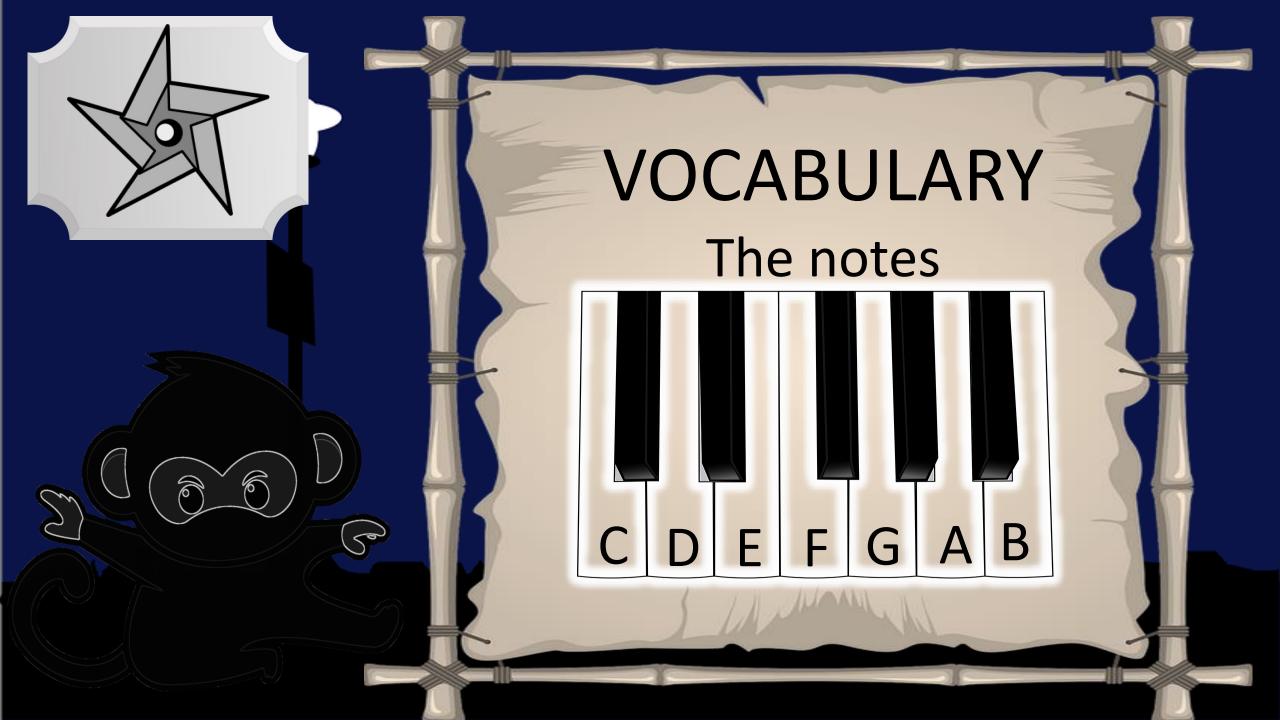

## **VOCABULARY**

Treble Clef
The clef notes that our
Right hand reads from.

Middle C > C D E F G