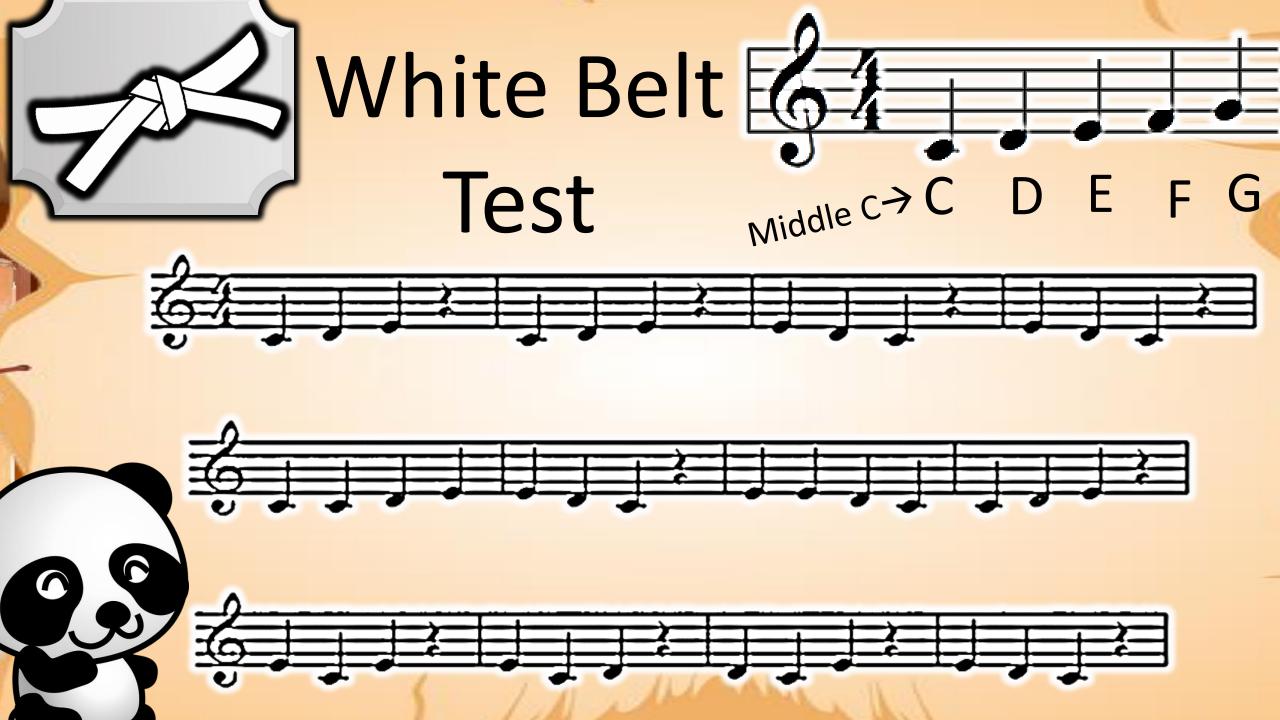

## **VOCABULARY**

Treble Clef
The clef notes that our
Right hand reads from.

Middle C > C D E F G

## Reading Test