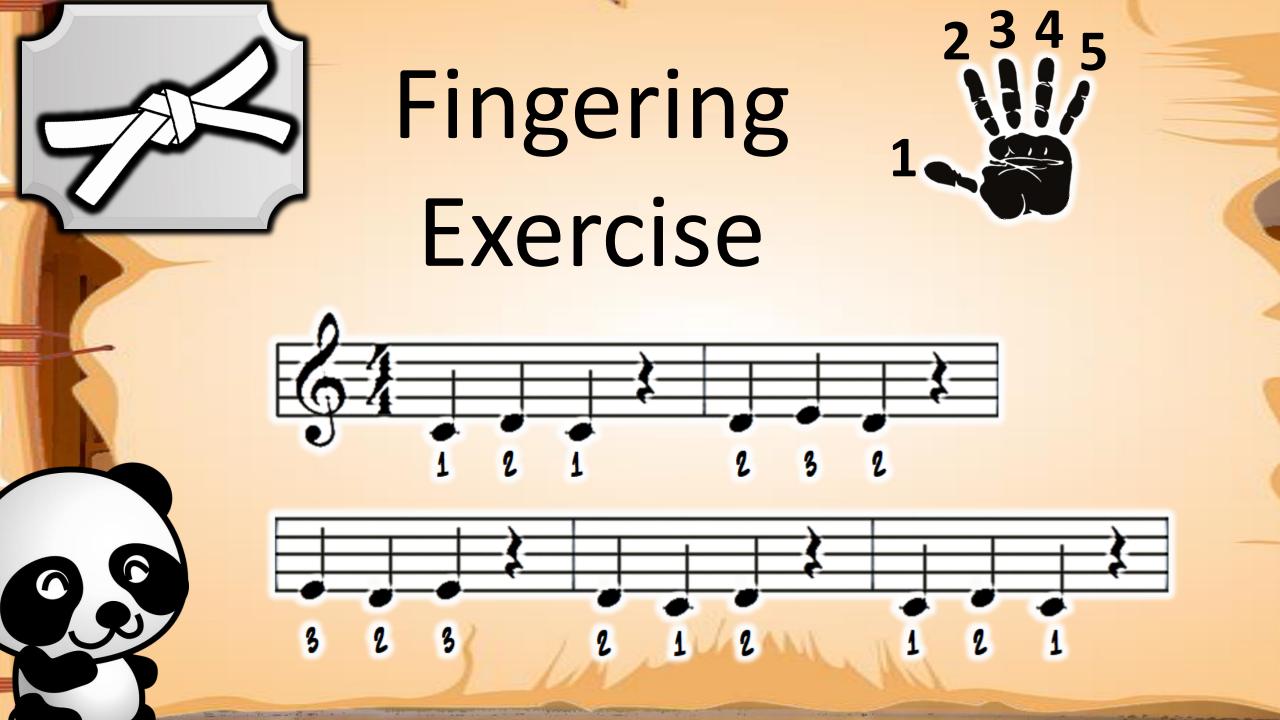

## Fingering Exercise

First Say only Ta and Ti-ti, then play the notes

# Fingering Exercise

#### Fingering Exercise