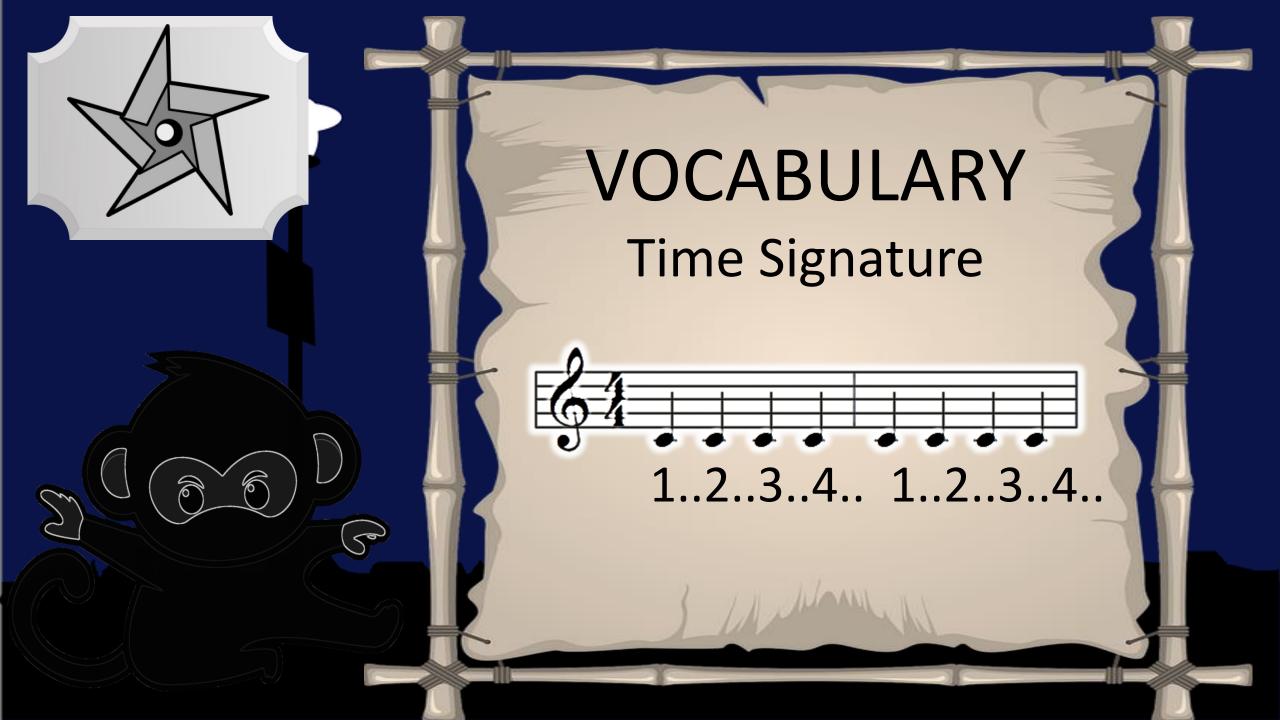

## **VOCABULARY**

Treble Clef
The clef notes that our
Right hand reads from.



Middle C > C D E F G













## Fingering Exercise











First Say only Ta and Ti-ti, then play the notes















## VOCABULARY

Lines & Spaces

Notes can be placed on a line or a space























# Fingering Exercise 43 - Left Hand













## Reading Exercise

- Left Hand













# Fingering Exercise













### Reading Exercise





#### Fingering Exercise













### Reading Exercise





















# Finger Exercise -2nds







# Reading Exercise -2nds









### Fingering Test











### Reading Test









































# Fingering Exercise #2 -3rds







### Reading

#### Exercise #2 -3rds





#### VOCABULARY G7 C