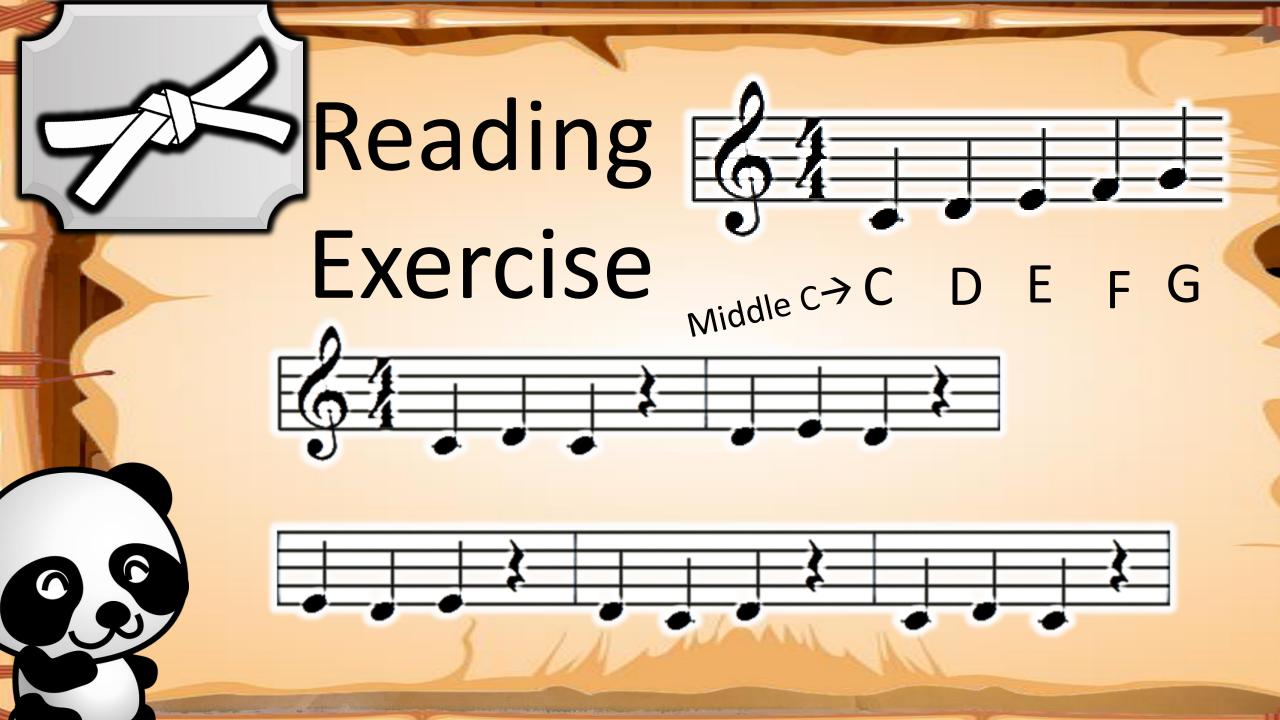

## **VOCABULARY**

Treble Clef
The clef notes that our
Right hand reads from.

Middle C > C D E F G

## Reading Exercise

- Left Hand

### Reading Exercise