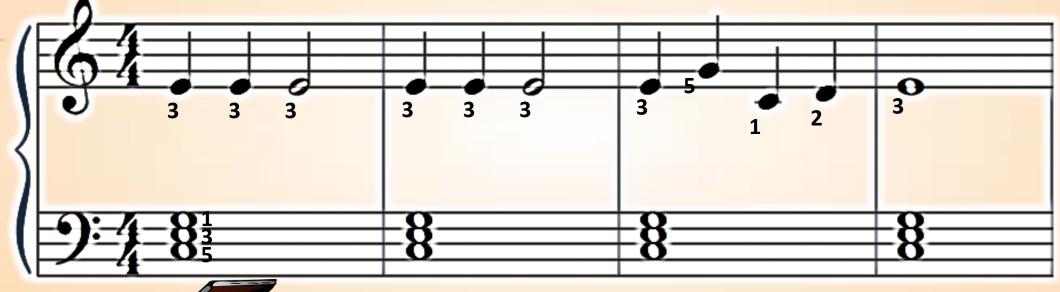

## **VOCABULARY**

Treble Clef
The clef notes that our
Right hand reads from.



Middle C > C D E F G













## Fingering Exercise











First Say only Ta and Ti-ti, then play the notes















## VOCABULARY

Lines & Spaces

Notes can be placed on a line or a space























# Fingering Exercise 43 - Left Hand













## Reading Exercise

- Left Hand













# Fingering Exercise













### Reading Exercise





#### Fingering Exercise













### Reading Exercise





















# Finger Exercise -2nds







# Reading Exercise -2nds









### Fingering Test











### Reading Test









































# Fingering Exercise #2 -3rds







### Reading

#### Exercise #2 -3rds





#### VOCABULARY G7 Chord

fOOg\_

<del>-60</del>-





#### VOCABULARY F Chord







#### Playing Test





#### Playing Test





























































## Finger Warmup







## Accent Practice









## Reading Test















## Finger















## Reading Exercise















## Finger Exercise















## Playing Test