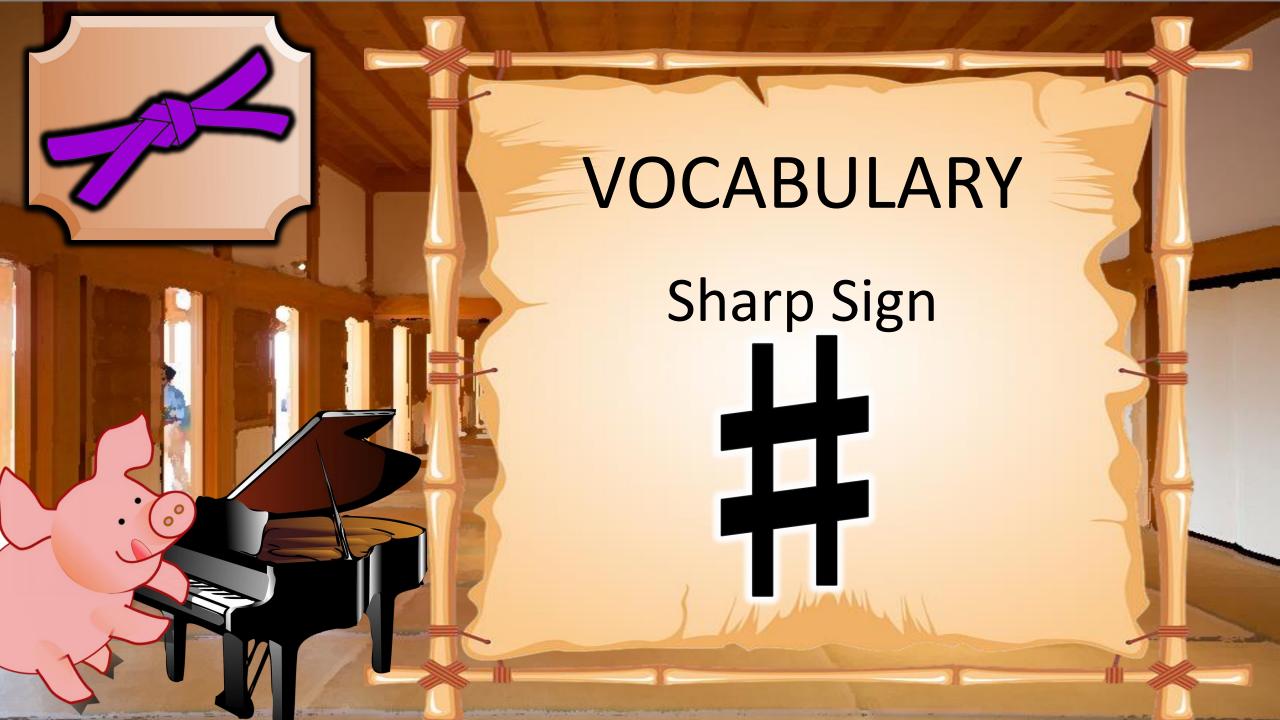

First Say only Ta and Ti-ti, then play the notes















## VOCABULARY

Lines & Spaces

Notes can be placed on a line or a space























# Fingering Exercise 43 - Left Hand













## Reading Exercise

- Left Hand













# Fingering Exercise













### Reading Exercise





#### Fingering Exercise













### Reading Exercise





















# Finger Exercise -2nds







# Reading Exercise -2nds









### Fingering Test











### Reading Test









































# Fingering Exercise #2 -3rds







### Reading

#### Exercise #2 -3rds





#### VOCABULARY G7 Chord

fOOg\_

<del>-60</del>-





#### VOCABULARY F Chord







#### Playing Test





#### Playing Test





























































## Finger Warmup







## Accent Practice









## Reading Test















## Finger















## Reading Exercise















## Finger Exercise















## Playing Test