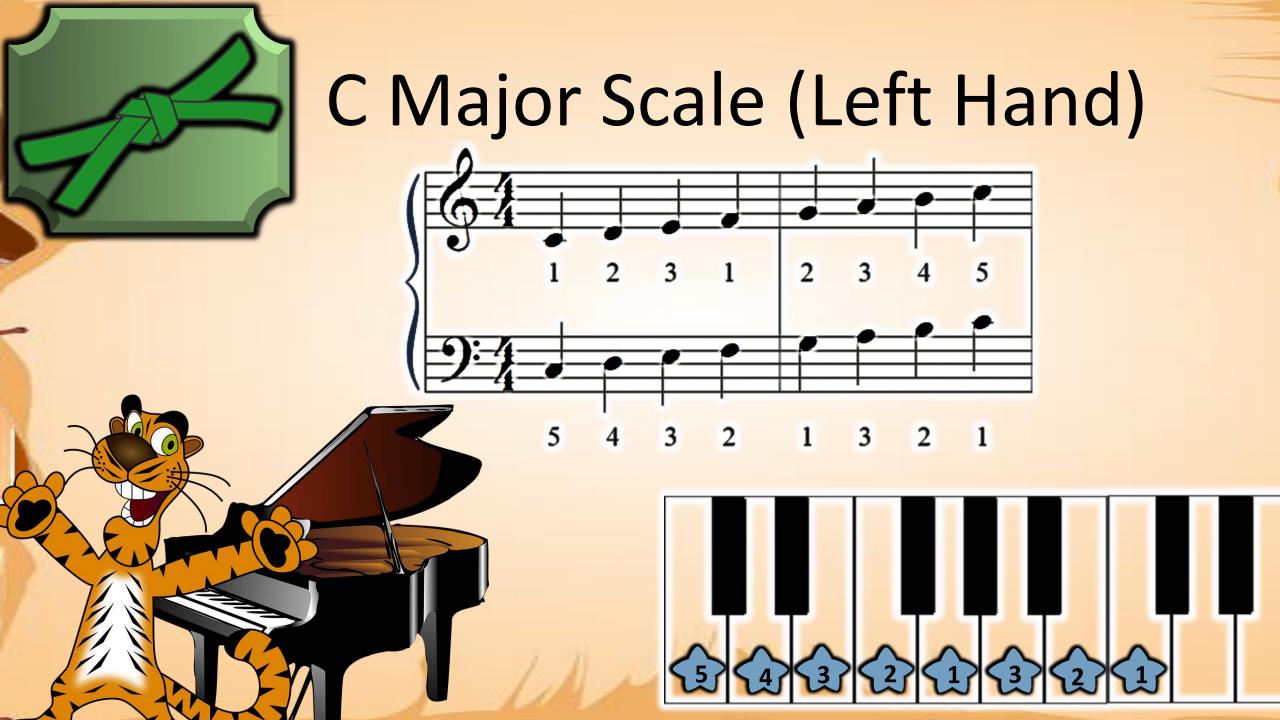

## **VOCABULARY**

Treble Clef
The clef notes that our
Right hand reads from.



Middle C > C D E F G













## Fingering Exercise











First Say only Ta and Ti-ti, then play the notes















## VOCABULARY

Lines & Spaces

Notes can be placed on a line or a space























# Fingering Exercise 43 - Left Hand













## Reading Exercise

- Left Hand













# Fingering Exercise













### Reading Exercise





#### Fingering Exercise













### Reading Exercise





















# Finger Exercise -2nds







# Reading Exercise -2nds









### Fingering Test











### Reading Test









































# Fingering Exercise #2 -3rds







### Reading

#### Exercise #2 -3rds





#### VOCABULARY G7 Chord

fOOg\_

<del>-60</del>-





#### VOCABULARY F Chord







#### Playing Test





#### Playing Test





























































## Finger Warmup







## Accent Practice









## Reading Test















## Finger















## Reading Exercise















## Finger Exercise















## Playing Test