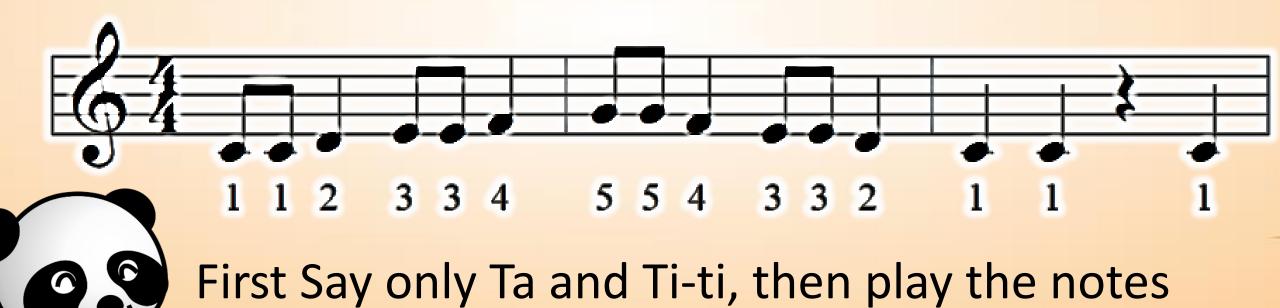

## **VOCABULARY**

Treble Clef
The clef notes that our
Right hand reads from.



Middle C > C D E F G













## Fingering Exercise











First Say only Ta and Ti-ti, then play the notes















## VOCABULARY

Lines & Spaces

Notes can be placed on a line or a space























# Fingering Exercise 43 - Left Hand













## Reading Exercise

- Left Hand













# Fingering Exercise













### Reading Exercise





#### Fingering Exercise













### Reading Exercise





















# Finger Exercise -2nds







# Reading Exercise -2nds









### Fingering Test











### Reading Test









































# Fingering Exercise #2 -3rds







### Reading

#### Exercise #2 -3rds





#### VOCABULARY G7 Chord

fOOg\_

<del>-60</del>-





#### VOCABULARY F Chord







#### Playing Test





#### Playing Test