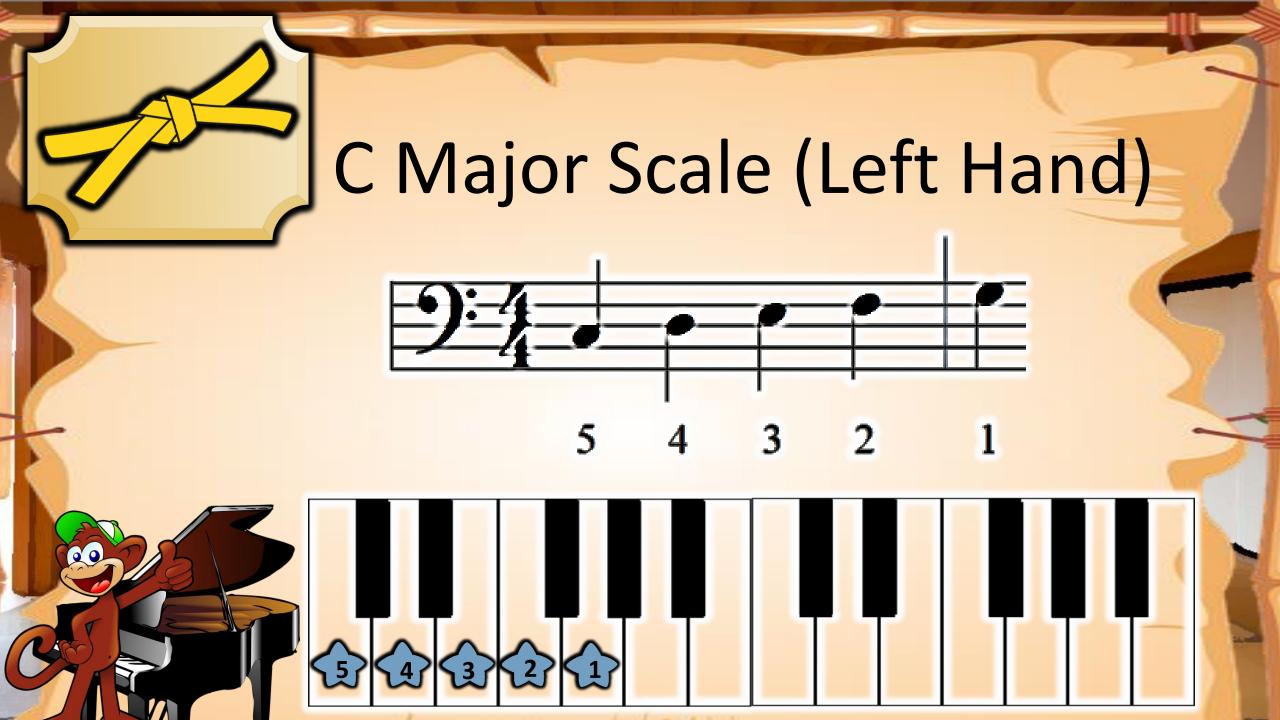

## **VOCABULARY**

Treble Clef
The clef notes that our
Right hand reads from.



Middle C > C D E F G













## Fingering Exercise











First Say only Ta and Ti-ti, then play the notes















## VOCABULARY

Lines & Spaces

Notes can be placed on a line or a space























# Fingering Exercise 43 - Left Hand













## Reading Exercise

- Left Hand













# Fingering Exercise













### Reading Exercise





#### Fingering Exercise













### Reading Exercise





















# Finger Exercise -2nds







# Reading Exercise -2nds









### Fingering Test











### Reading Test









































# Fingering Exercise #2 -3rds







### Reading

#### Exercise #2 -3rds





#### VOCABULARY G7 Chord

fOOg\_

<del>-60</del>-





#### VOCABULARY F Chord







#### Playing Test





#### Playing Test





























































## Finger Warmup







## Accent Practice