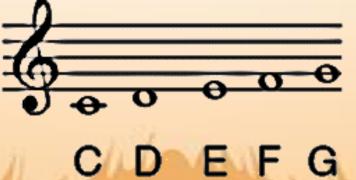

## **VOCABULARY**

Treble Clef
The clef notes that our
Right hand reads from.

Middle C > C D E F G