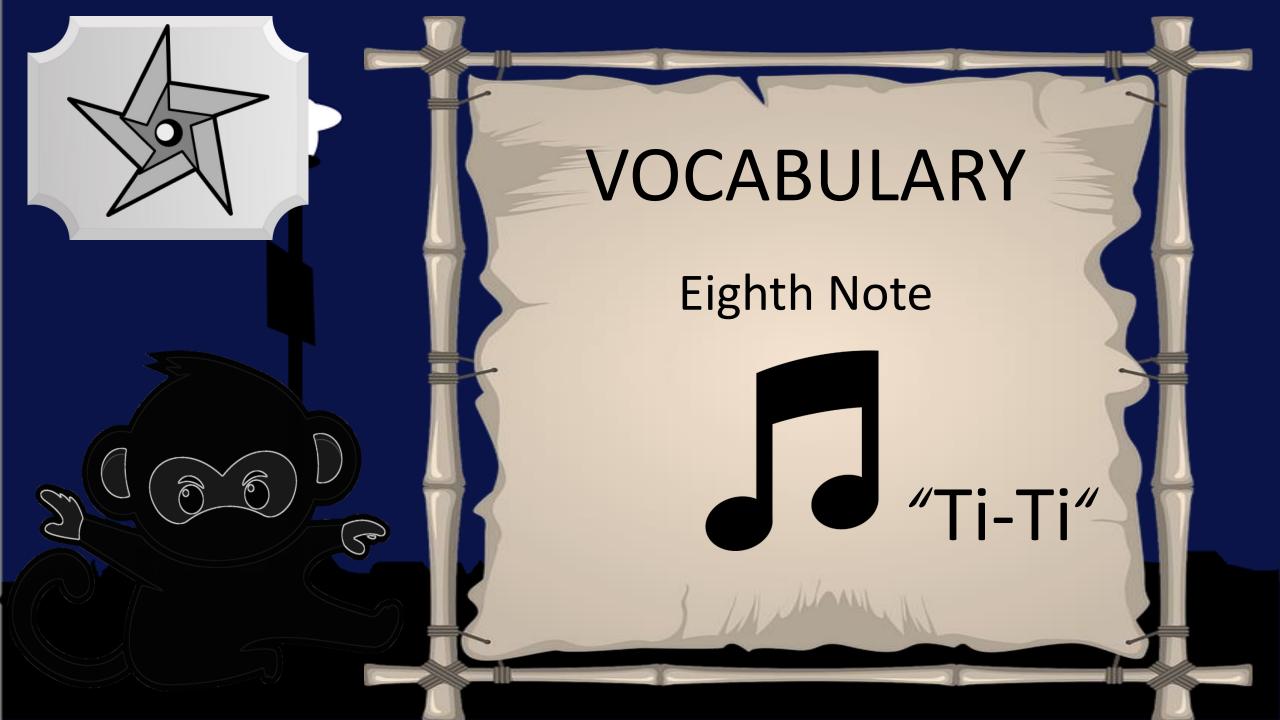

## **VOCABULARY**

Treble Clef
The clef notes that our
Right hand reads from.



Middle C > C D E F G













## Fingering Exercise











First Say only Ta and Ti-ti, then play the notes















## VOCABULARY

Lines & Spaces

Notes can be placed on a line or a space























# Fingering Exercise 43 - Left Hand













## Reading Exercise

- Left Hand













# Fingering Exercise













### Reading Exercise





#### Fingering Exercise













### Reading Exercise





















# Finger Exercise -2nds







# Reading Exercise -2nds









### Fingering Test











### Reading Test









































# Fingering Exercise #2 -3rds







### Reading

#### Exercise #2 -3rds





#### VOCABUL