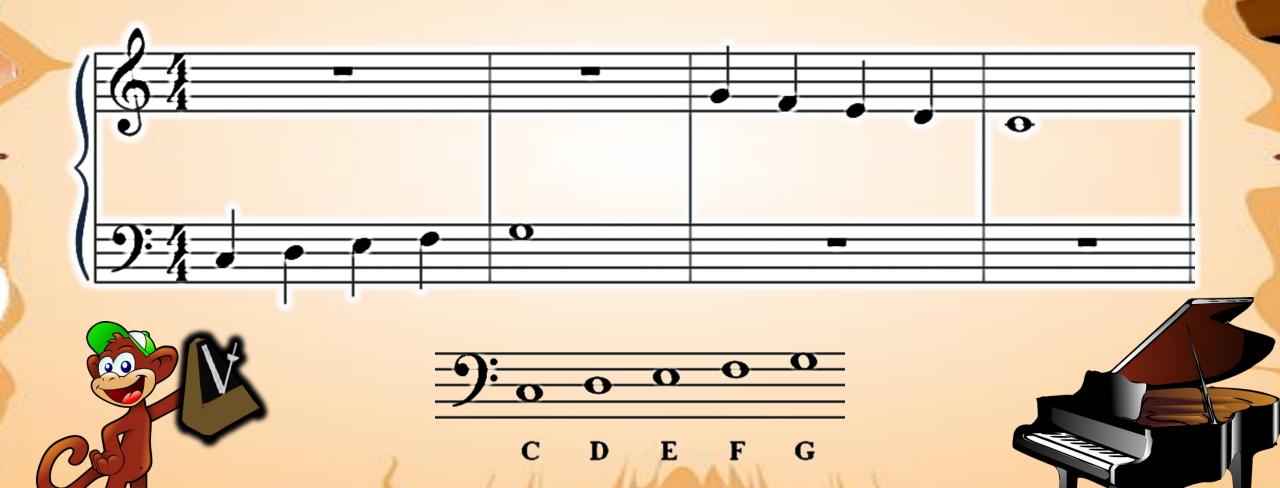

## **VOCABULARY**

Treble Clef
The clef notes that our
Right hand reads from.



Middle C > C D E F G













## Fingering Exercise











First Say only Ta and Ti-ti, then play the notes















## VOCABULARY

Lines & Spaces

Notes can be placed on a line or a space























# Fingering Exercise 43 - Left Hand













## Reading Exercise

- Left Hand













# Fingering Exercise













### Reading Exercise





#### Fingering Exercise













### Reading Exercise





















# Finger Exercise -2nds







# Reading Exercise -2nds









### Fingering Test











### Reading Test









































# Fingering Exercise #2 -3rds







### Reading

#### Exercise #2 -3rds





#### VOCABULARY G7 Chord

fOOg\_

<del>-60</del>-





#### VOCABULARY F Chord







#### Playing Test





#### Playing Test





























































## Finger Warmup







## Accent Practice









## Reading Test















## Finger















## Reading Exercise















## Finger Exercise















## Playing Test