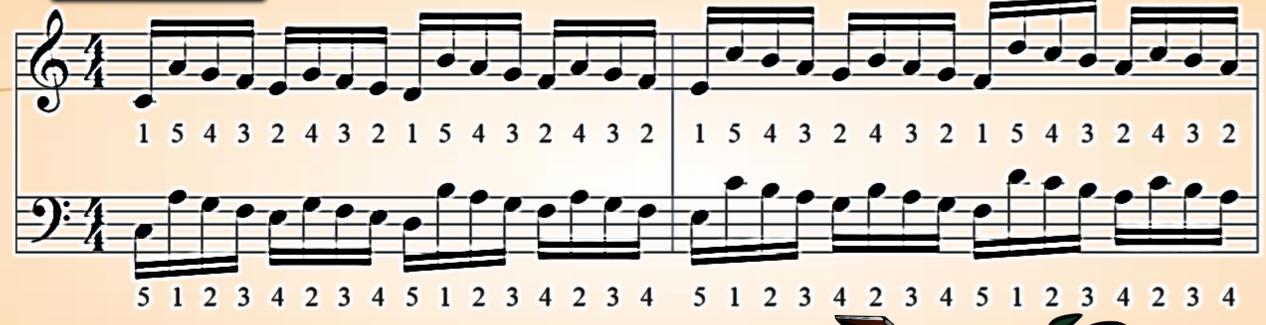

cise 43 - Left Hand













## Reading Exercise

- Left Hand













# Fingering Exercise













### Reading Exercise





#### Fingering Exercise













### Reading Exercise





















# Finger Exercise -2nds







# Reading Exercise -2nds









### Fingering Test











### Reading Test









































# Fingering Exercise #2 -3rds







### Reading

#### Exercise #2 -3rds





#### VOCABULARY G7 Chord

fOOg\_

<del>-60</del>-





#### VOCABULARY F Chord







#### Playing Test





#### Playing Test





























































## Finger Warmup







## Accent Practice









## Reading Test















## Finger















## Reading Exercise















## Finger Exercise















## Playing Test