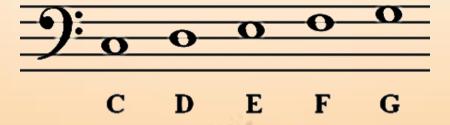

## **VOCABULARY**

Treble Clef
The clef notes that our
Right hand reads from.

Middle C > C D E F G