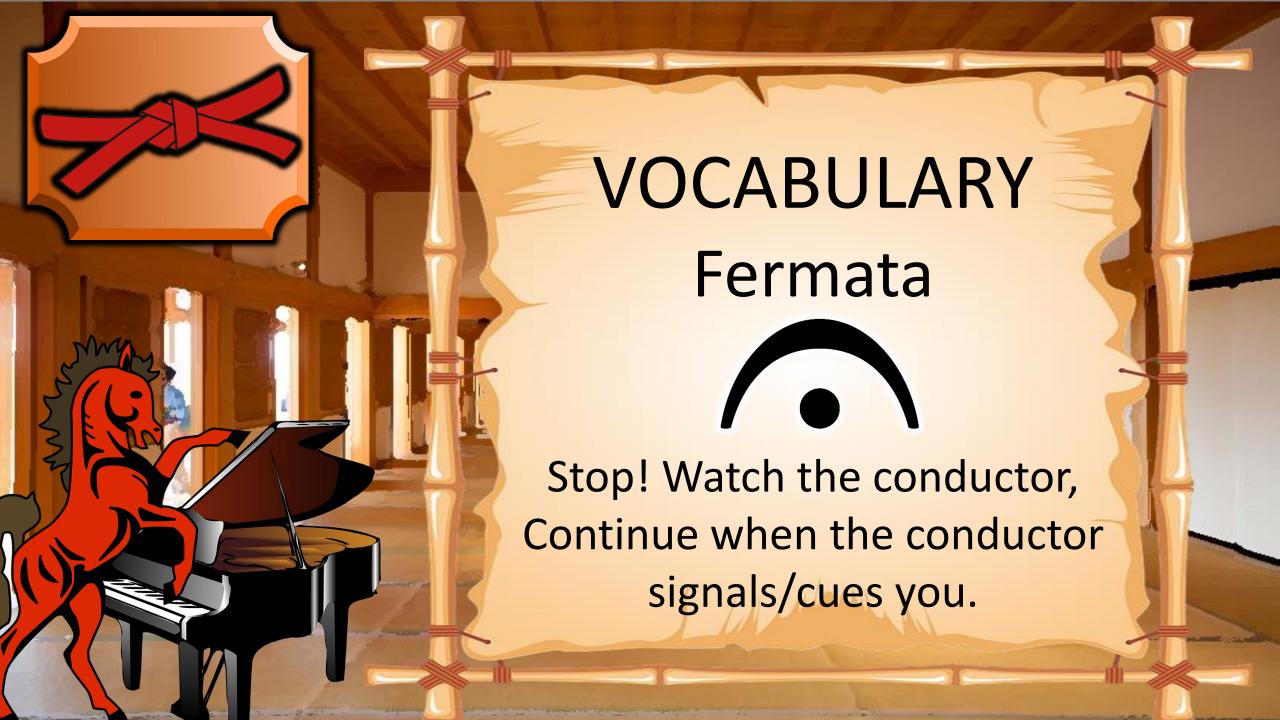

## **VOCABULARY**

Treble Clef
The clef notes that our
Right hand reads from.

Middle C > C D E F G