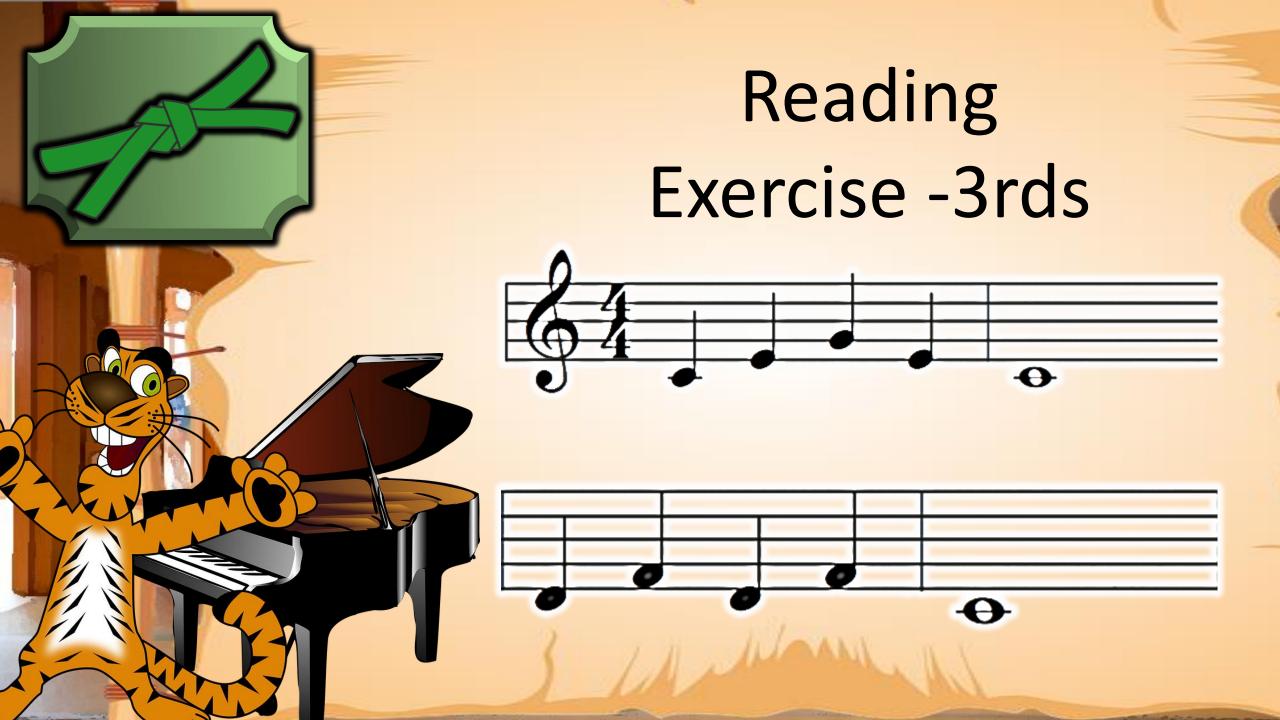

## **VOCABULARY**

Treble Clef
The clef notes that our
Right hand reads from.



Middle C > C D E F G













## Fingering Exercise











First Say only Ta and Ti-ti, then play the notes















## VOCABULARY

Lines & Spaces

Notes can be placed on a line or a space























# Fingering Exercise 43 - Left Hand













## Reading Exercise

- Left Hand













# Fingering Exercise













### Reading Exercise





#### Fingering Exercise













### Reading Exercise





















# Finger Exercise -2nds







# Reading Exercise -2nds









### Fingering Test











### Reading Test









































# Fingering Exercise #2 -3rds







### Reading

#### Exercise #2 -3rds





#### VOCABULARY G7 Chord

fOOg\_

<del>-60</del>-





#### VOCABULARY F Chord







#### Playing Test





#### Playing Test





























































## Finger Warmup







## Accent Practice









## Reading Test















## Finger















## Reading Exercise















## Finger Exercise















## Playing Test