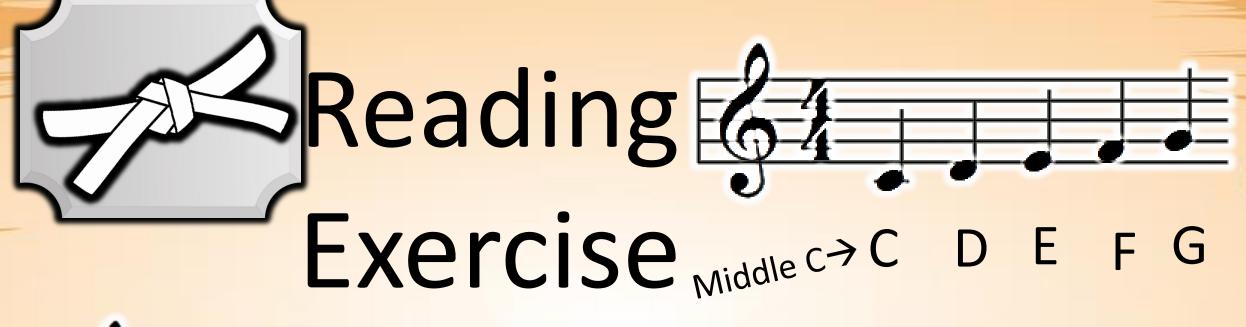

## **VOCABULARY**

Treble Clef
The clef notes that our
Right hand reads from.

Middle C > C D E F G