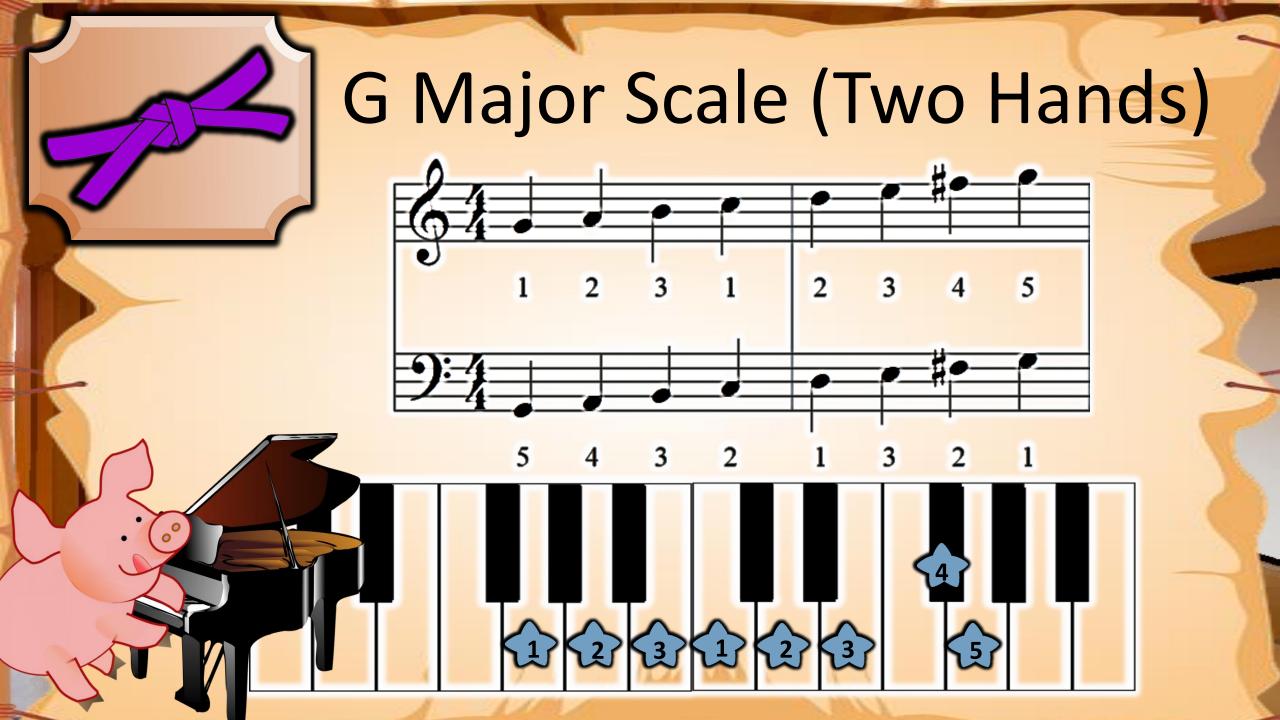

First Say only Ta and Ti-ti, then play the notes















## VOCABULARY

Lines & Spaces

Notes can be placed on a line or a space























# Fingering Exercise 43 - Left Hand













## Reading Exercise

- Left Hand













# Fingering Exercise













### Reading Exercise





#### Fingering Exercise













### Reading Exercise





















# Finger Exercise -2nds







# Reading Exercise -2nds









### Fingering Test











### Reading Test









































# Fingering Exercise #2 -3rds







### Reading

#### Exercise #2 -3rds





#### VOCABULARY G7 Chord

fOOg\_

<del>-60</del>-





#### VOCABULARY F Chord







#### Playing Test





#### Playing Test





























































## Finger Warmup







## Accent Practice









## Reading Test















## Finger















## Reading Exercise















## Finger Exercise















## Playing Test