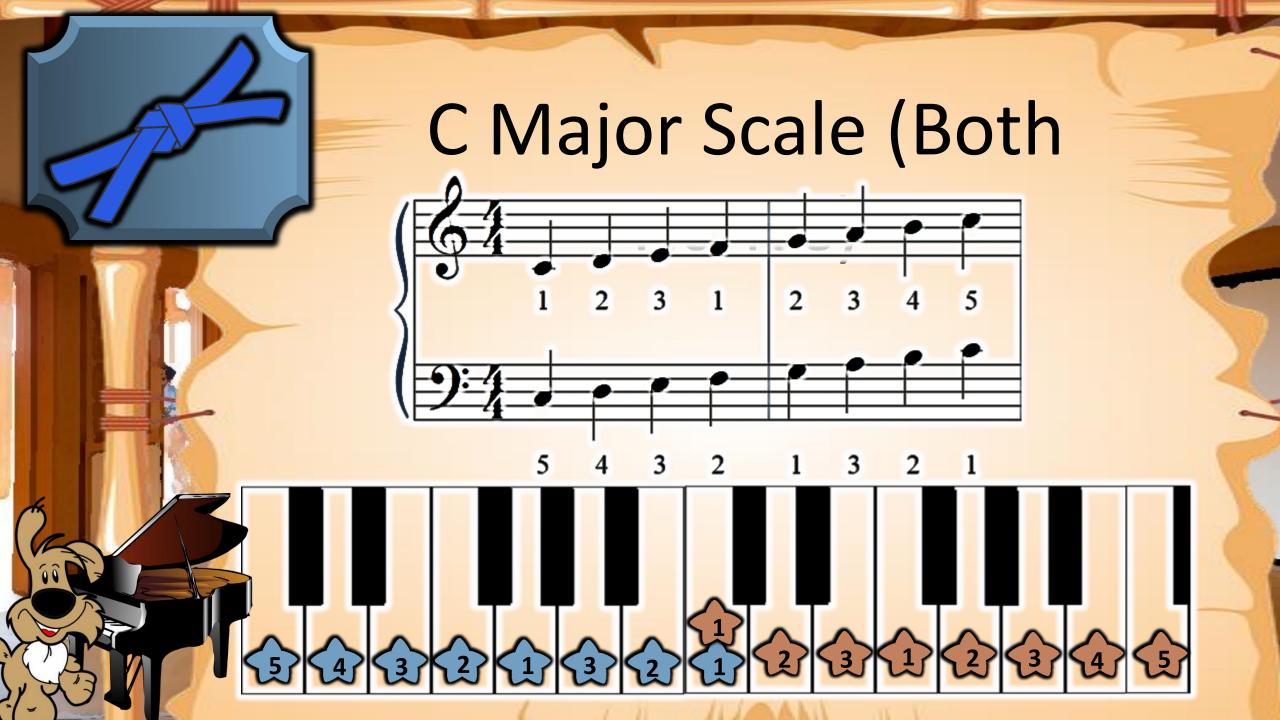

## **VOCABULARY**

Treble Clef
The clef notes that our
Right hand reads from.

Middle C > C D E F G