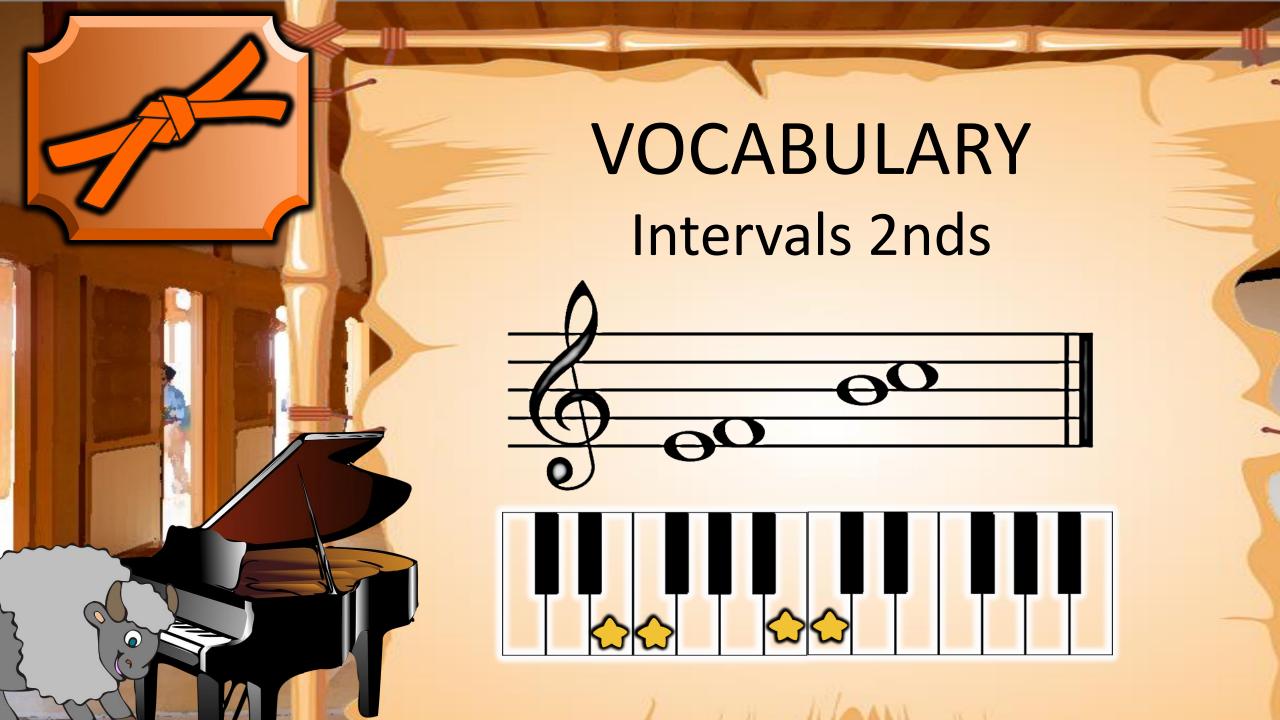

## **VOCABULARY**

Treble Clef
The clef notes that our
Right hand reads from.



Middle C > C D E F G













## Fingering Exercise











First Say only Ta and Ti-ti, then play the notes















## VOCABULARY

Lines & Spaces

Notes can be placed on a line or a space























# Fingering Exercise 43 - Left Hand













## Reading Exercise

- Left Hand













# Fingering Exercise













### Reading Exercise





#### Fingering Exercise













### Reading Exercise





















# Finger Exercise -2nds







# Reading Exercise -2nds









### Fingering Test











### Reading Test









































# Fingering Exercise #2 -3rds







### Reading

#### Exercise #2 -3rds





#### VOCABULARY G7 Chord

fOOg\_

<del>-60</del>-





#### VOCABULARY F Chord







#### Playing Test





#### Playing Test





























































## Finger Warmup







## Accent Practice









## Reading Test















## Finger















## Reading Exercise















## Finger Exercise















## Playing Test