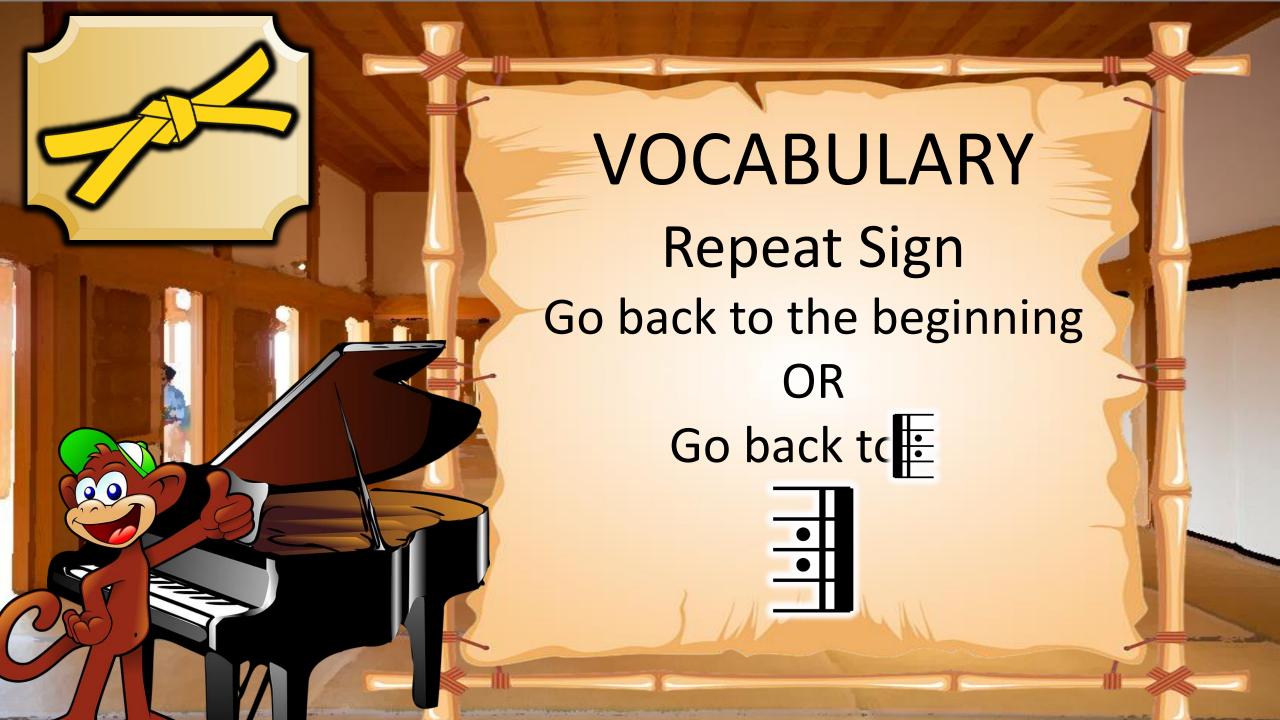

## **VOCABULARY**

Treble Clef
The clef notes that our
Right hand reads from.



Middle C > C D E F G













## Fingering Exercise











First Say only Ta and Ti-ti, then play the notes















## VOCABULARY

Lines & Spaces

Notes can be placed on a line or a space























# Fingering Exercise 43 - Left Hand













## Reading Exercise

- Left Hand













# Fingering Exercise













### Reading Exercise





#### Fingering Exercise













### Reading Exercise





















# Finger Exercise -2nds







# Reading Exercise -2nds









### Fingering Test











### Reading Test









































# Fingering Exercise #2 -3rds







### Reading

#### Exercise #2 -3rds





#### VOCABULARY G7 Chord

fOOg\_

<del>-60</del>-





#### VOCABULARY F Chord







#### Playing Test





#### Playing Test





























































## Finger Warmup







## Accent Practice









## Reading Test















## Finger















## Reading Exercise