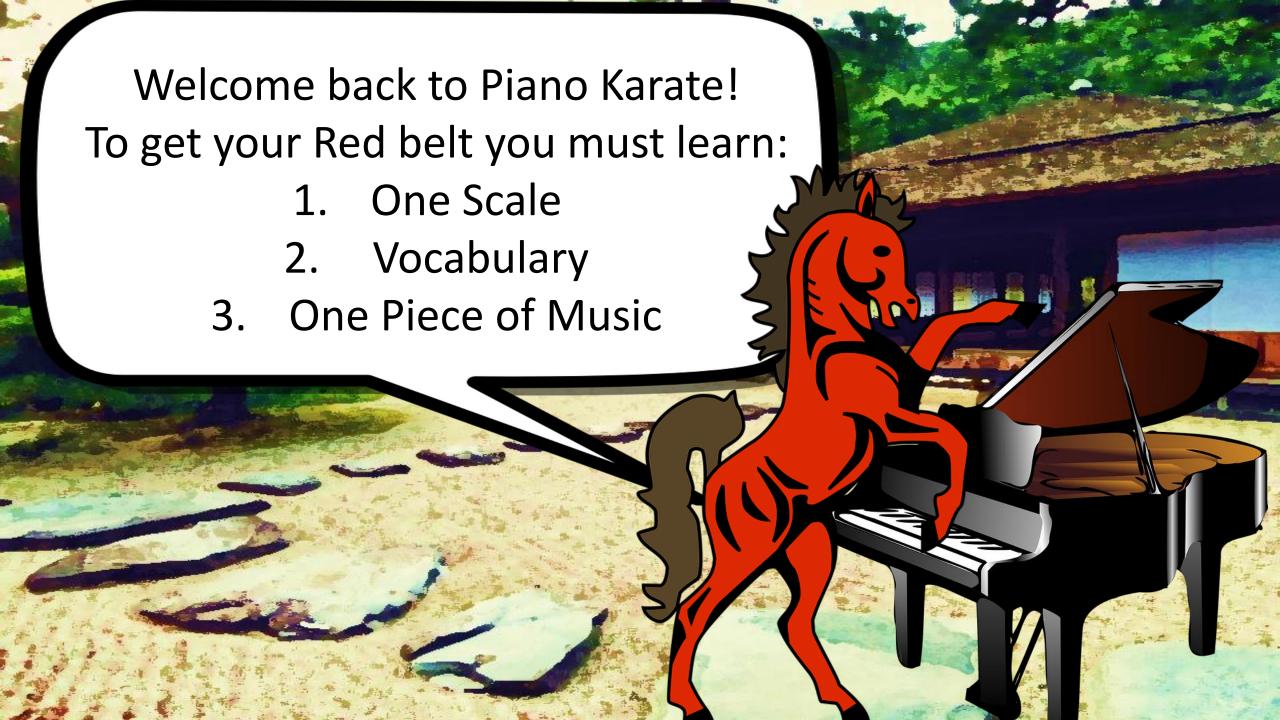

## **VOCABULARY**

Treble Clef
The clef notes that our
Right hand reads from.

Middle C > C D E F G