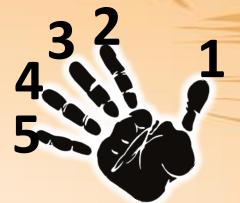

## **VOCABULARY**

Treble Clef
The clef notes that our
Right hand reads from.

Middle C > C D E F G