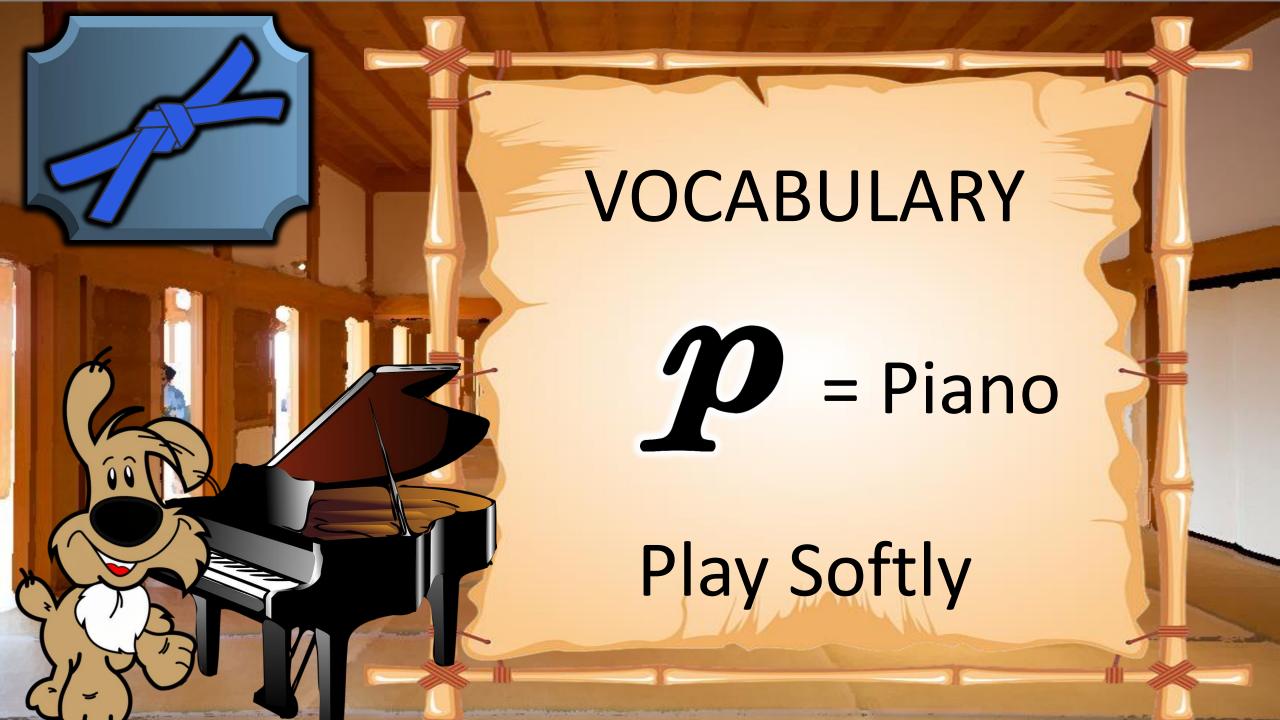

ngering Exercise











First Say only Ta and Ti-ti, then play the notes















## VOCABULARY

Lines & Spaces

Notes can be placed on a line or a space























# Fingering Exercise 43 - Left Hand













## Reading Exercise

- Left Hand













# Fingering Exercise













### Reading Exercise





#### Fingering Exercise













### Reading Exercise





















# Finger Exercise -2nds







# Reading Exercise -2nds









### Fingering Test











### Reading Test









































# Fingering Exercise #2 -3rds







### Reading

#### Exercise #2 -3rds





#### VOCABULARY G7 Chord

fOOg\_

<del>-60</del>-





#### VOCABULARY F Chord







#### Playing Test





#### Playing Test





























































## Finger Warmup







## Accent Practice









## Reading Test















## Finger















## Reading Exercise















## Finger Exercise















## Playing Test