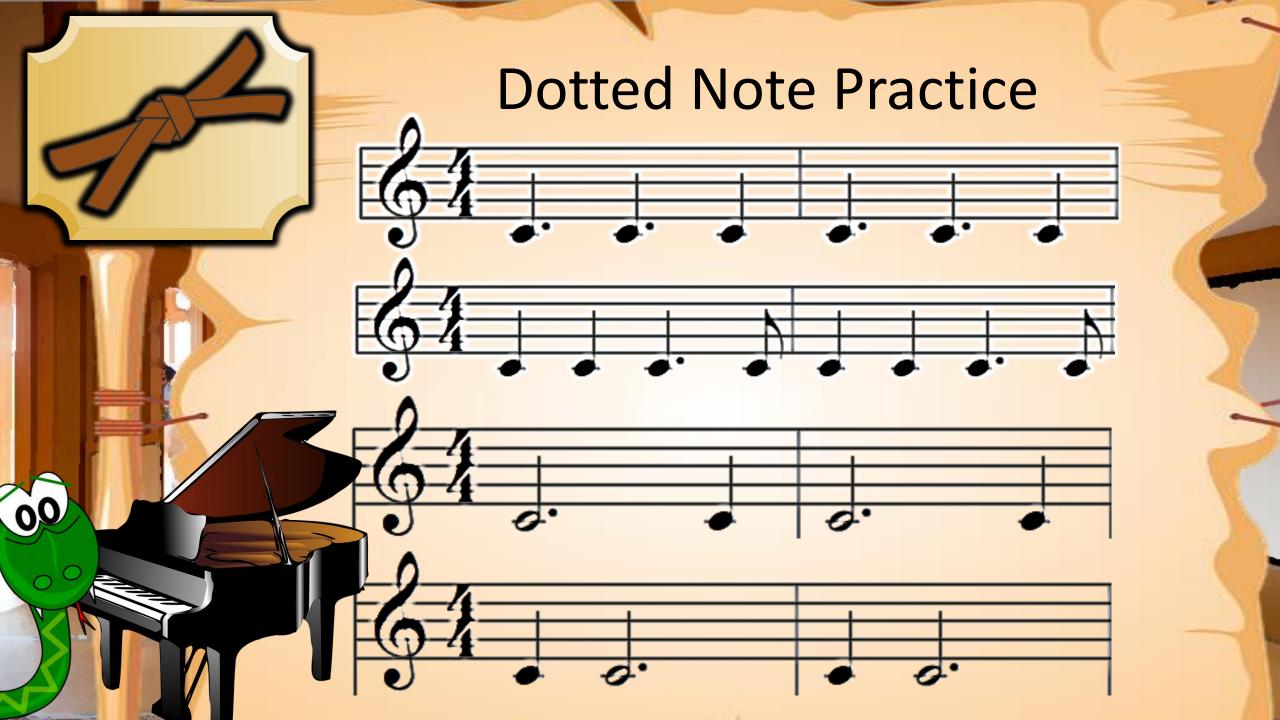

n a line or a space























# Fingering Exercise 43 - Left Hand













## Reading Exercise

- Left Hand













# Fingering Exercise













### Reading Exercise





#### Fingering Exercise













### Reading Exercise





















# Finger Exercise -2nds







# Reading Exercise -2nds









### Fingering Test











### Reading Test









































# Fingering Exercise #2 -3rds







### Reading

#### Exercise #2 -3rds





#### VOCABULARY G7 Chord

fOOg\_

<del>-60</del>-





#### VOCABULARY F Chord







#### Playing Test





#### Playing Test





























































## Finger Warmup







## Accent Practice









## Reading Test















## Finger















## Reading Exercise















## Finger Exercise















## Playing Test