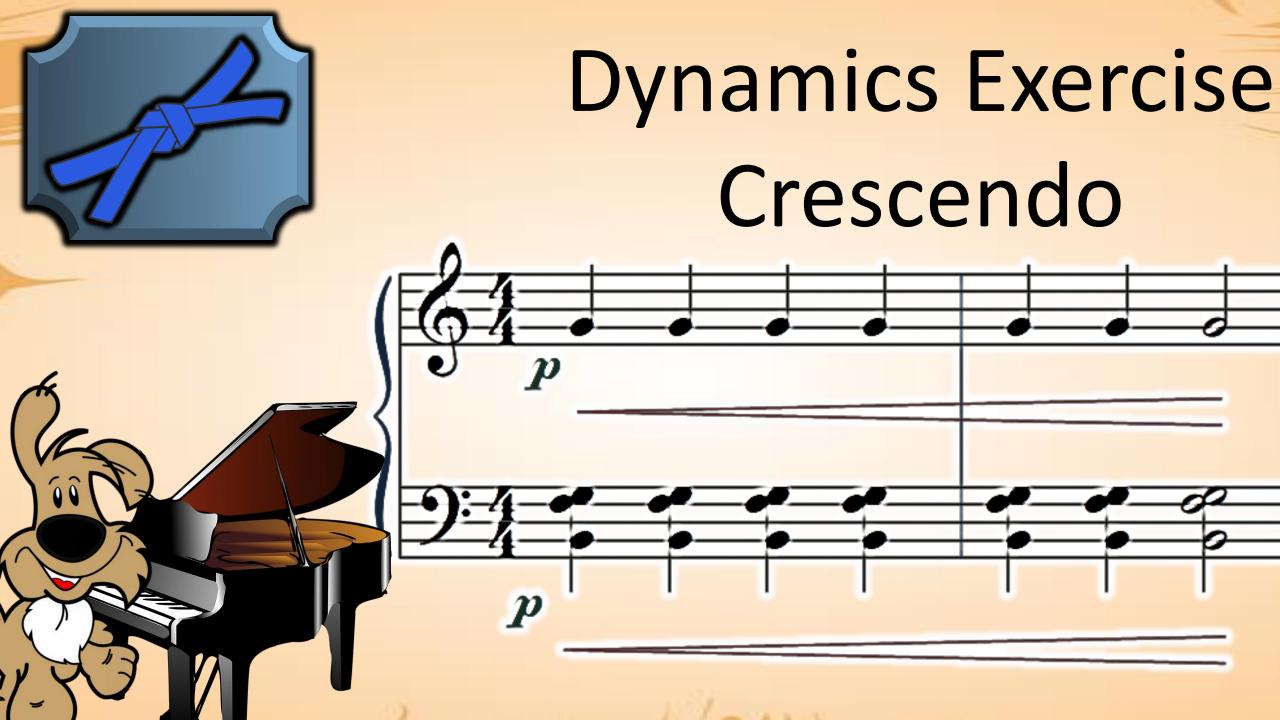

Exercise











First Say only Ta and Ti-ti, then play the notes















## VOCABULARY

Lines & Spaces

Notes can be placed on a line or a space























# Fingering Exercise 43 - Left Hand













## Reading Exercise

- Left Hand













# Fingering Exercise













### Reading Exercise





#### Fingering Exercise













### Reading Exercise





















# Finger Exercise -2nds







# Reading Exercise -2nds









### Fingering Test











### Reading Test









































# Fingering Exercise #2 -3rds







### Reading

#### Exercise #2 -3rds





#### VOCABULARY G7 Chord

fOOg\_

<del>-60</del>-





#### VOCABULARY F Chord







#### Playing Test





#### Playing Test





























































## Finger Warmup







## Accent Practice









## Reading Test















## Finger















## Reading Exercise















## Finger Exercise















## Playing Test