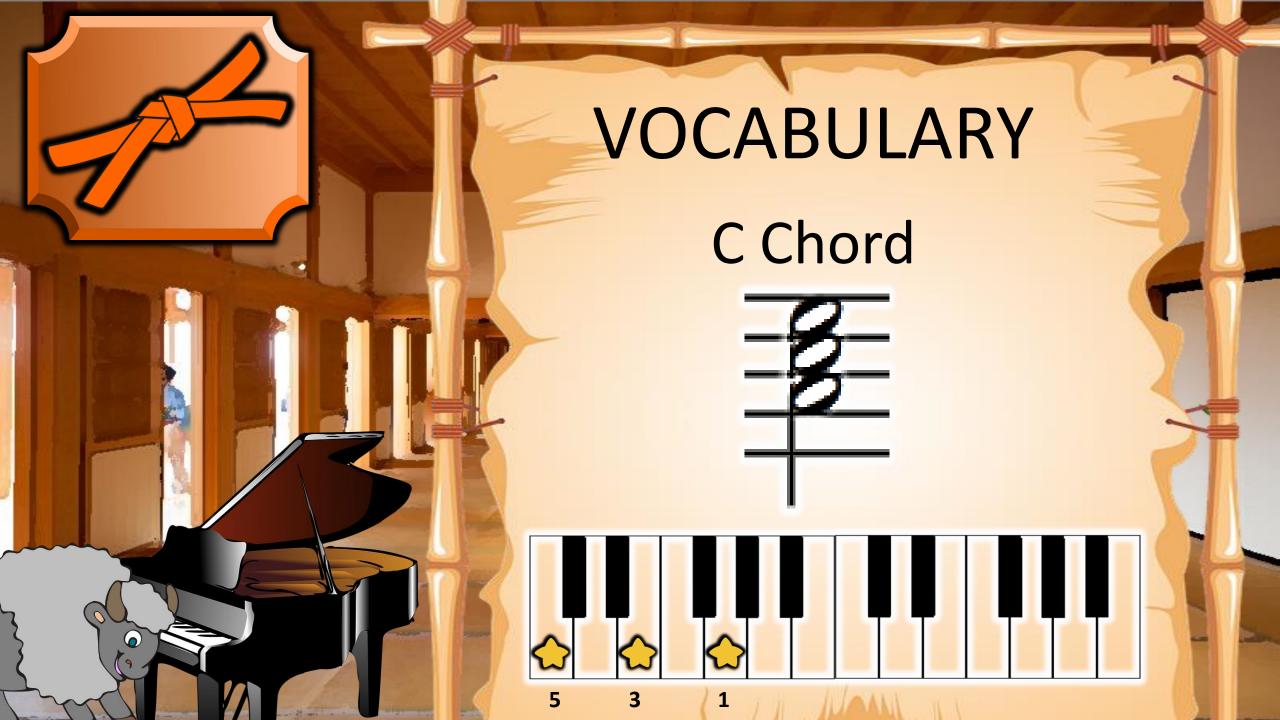

## **VOCABULARY**

Treble Clef
The clef notes that our
Right hand reads from.



Middle C > C D E F G













## Fingering Exercise











First Say only Ta and Ti-ti, then play the notes















## VOCABULARY

Lines & Spaces

Notes can be placed on a line or a space























# Fingering Exercise 43 - Left Hand













## Reading Exercise

- Left Hand













# Fingering Exercise













### Reading Exercise





#### Fingering Exercise













### Reading Exercise





















# Finger Exercise -2nds







# Reading Exercise -2nds









### Fingering Test











### Reading Test









































# Fingering Exercise #2 -3rds







### Reading

#### Exercise #2 -3rds





#### VOCABULARY G7 Chord

fOOg\_

<del>-60</del>-





#### VOCABULARY F Chord







#### Playing Test





#### Playing Test





























































## Finger Warmup







## Accent Practice









## Reading Test















## Finger















## Reading Exercise















## Finger Exercise















## Playing Test