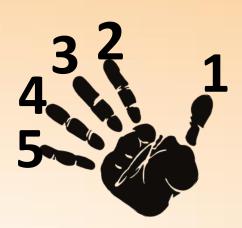

## **VOCABULARY**

Treble Clef
The clef notes that our
Right hand reads from.



Middle C > C D E F G













## Fingering Exercise











First Say only Ta and Ti-ti, then play the notes















## VOCABULARY

Lines & Spaces

Notes can be placed on a line or a space























# Fingering Exercise 43 - Left Hand













## Reading Exercise

- Left Hand













# Fingering Exercise













### Reading Exercise





#### Fingering Exercise













### Reading Exercise





















# Finger Exercise -2nds







# Reading Exercise -2nds









### Fingering Test











### Reading Test









































# Fingering Exercise #2 -3rds







### Reading

#### Exercise #2 -3rds





#### VOCABULARY G7 Chord

fOOg\_

<del>-60</del>-





#### VOCABULARY F Chord







#### Playing Test





#### Playing Test





























































## Finger Warmup







## Accent Practice









## Reading Test















## Finger















## Reading Exercise















## Finger Exercise















## Playing Test