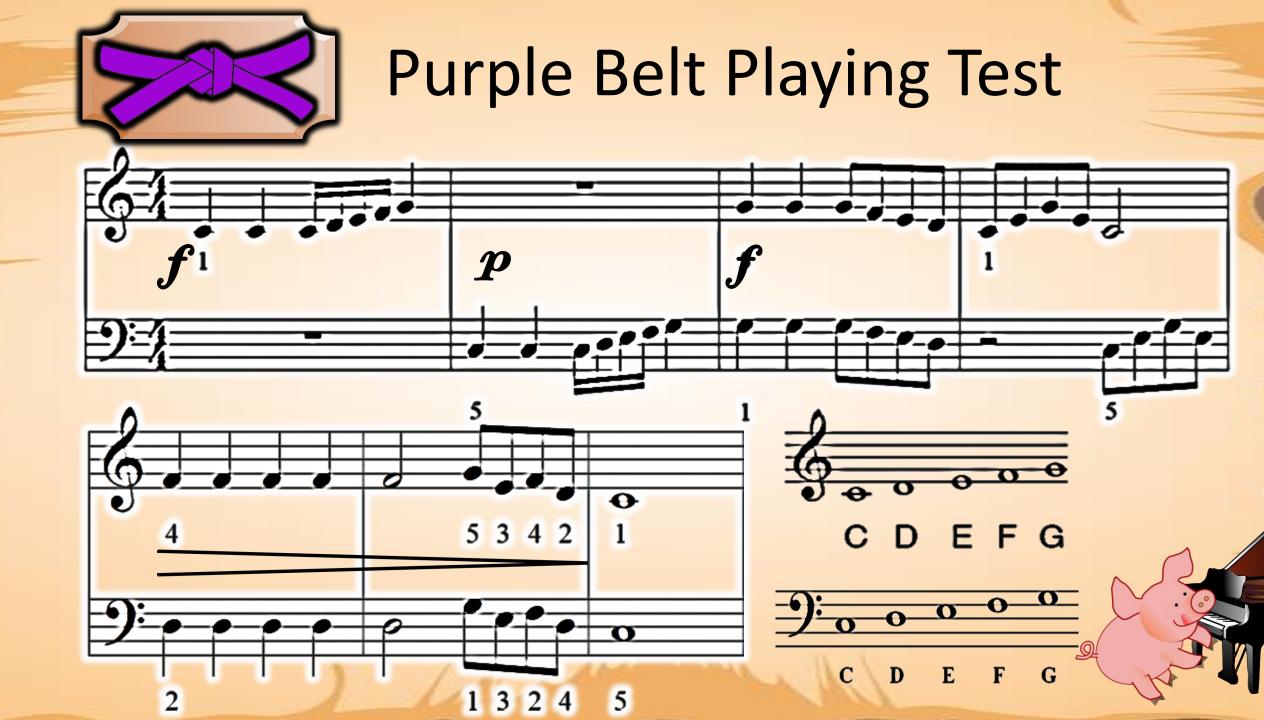

First Say only Ta and Ti-ti, then play the notes















## VOCABULARY

Lines & Spaces

Notes can be placed on a line or a space























# Fingering Exercise 43 - Left Hand













## Reading Exercise

- Left Hand













# Fingering Exercise













### Reading Exercise





#### Fingering Exercise













### Reading Exercise





















# Finger Exercise -2nds







# Reading Exercise -2nds









### Fingering Test











### Reading Test









































# Fingering Exercise #2 -3rds







### Reading

#### Exercise #2 -3rds





#### VOCABULARY G7 Chord

fOOg\_

<del>-60</del>-





#### VOCABULARY F Chord







#### Playing Test





#### Playing Test





























































## Finger Warmup







## Accent Practice









## Reading Test















## Finger















## Reading Exercise















## Finger Exercise















## Playing Test