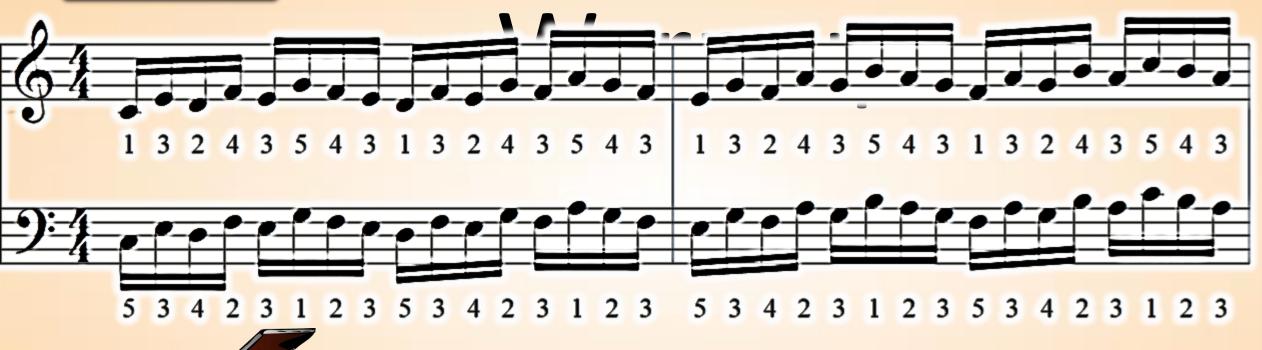

e placed on a line or a space























# Fingering Exercise 43 - Left Hand













## Reading Exercise

- Left Hand













# Fingering Exercise













### Reading Exercise





#### Fingering Exercise













### Reading Exercise





















# Finger Exercise -2nds







# Reading Exercise -2nds









### Fingering Test











### Reading Test









































# Fingering Exercise #2 -3rds







### Reading

#### Exercise #2 -3rds





#### VOCABULARY G7 Chord

fOOg\_

<del>-60</del>-





#### VOCABULARY F Chord







#### Playing Test





#### Playing Test





























































## Finger Warmup







## Accent Practice









## Reading Test















## Finger















## Reading Exercise















## Finger Exercise















## Playing Test