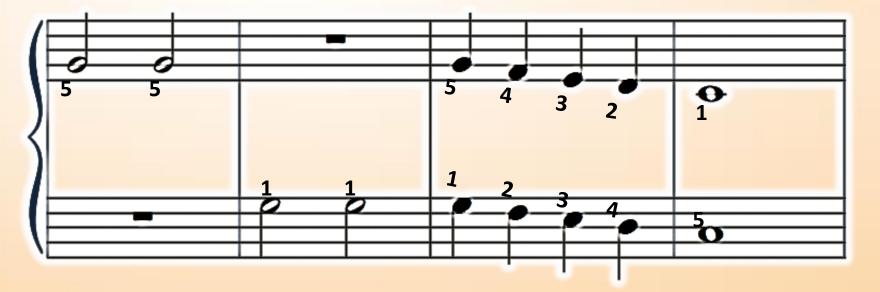

## **VOCABULARY**

Treble Clef
The clef notes that our
Right hand reads from.



Middle C > C D E F G













## Fingering Exercise











First Say only Ta and Ti-ti, then play the notes















## VOCABULARY

Lines & Spaces

Notes can be placed on a line or a space























# Fingering Exercise 43 - Left Hand













## Reading Exercise

- Left Hand













# Fingering Exercise













### Reading Exercise





#### Fingering Exercise













### Reading Exercise





















# Finger Exercise -2nds







# Reading Exercise -2nds









### Fingering Test











### Reading Test









































# Fingering Exercise #2 -3rds







### Reading

#### Exercise #2 -3rds





#### VOCABULARY G7 Chord

fOOg\_

<del>-60</del>-





#### VOCABULARY F Chord







#### Playing Test





#### Playing Test





























































## Finger Warmup







## Accent Practice









## Reading Test















## Finger















## Reading Exercise















## Finger Exercise















## Playing Test