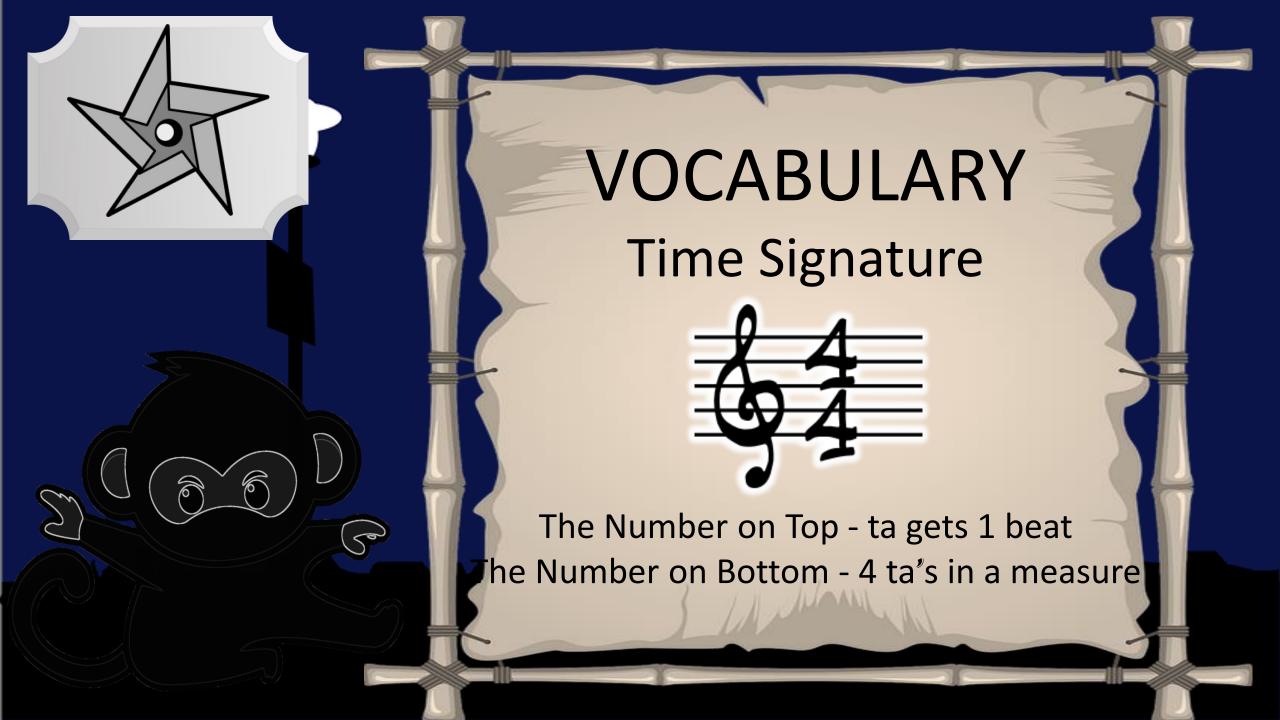

## **VOCABULARY**

Treble Clef
The clef notes that our
Right hand reads from.



Middle C > C D E F G













## Fingering Exercise











First Say only Ta and Ti-ti, then play the notes















## VOCABULARY

Lines & Spaces

Notes can be placed on a line or a space























# Fingering Exercise 43 - Left Hand













## Reading Exercise

- Left Hand













# Fingering Exercise













### Reading Exercise





#### Fingering Exercise













### Reading Exercise





















# Finger Exercise -2nds







# Reading Exercise -2nds









### Fingering Test











### Reading Test









































# Fingering Exercise #2 -3rds







### Reading

#### Exercise #2 -3rds





#### VOCABULARY G7