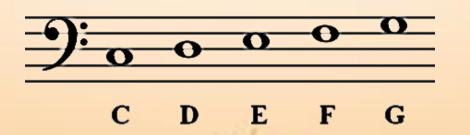

## **VOCABULARY**

Treble Clef
The clef notes that our
Right hand reads from.

Middle C > C D E F G