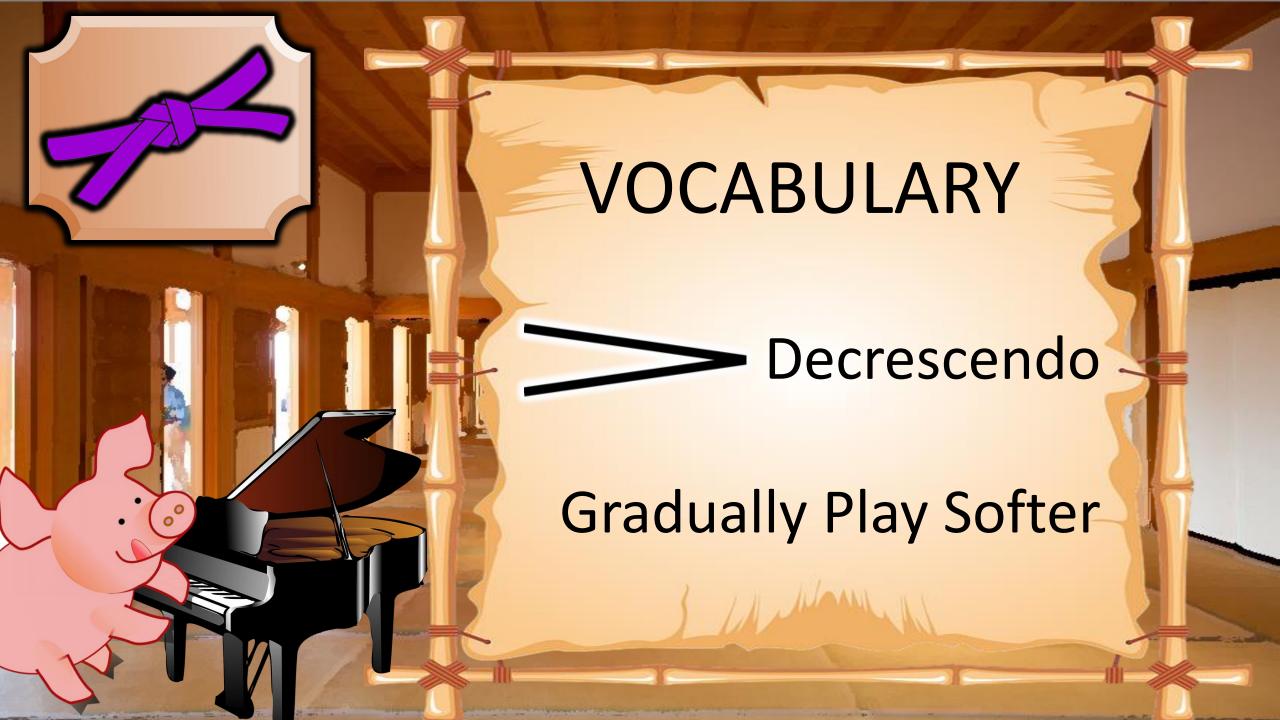

First Say only Ta and Ti-ti, then play the notes















## VOCABULARY

Lines & Spaces

Notes can be placed on a line or a space























# Fingering Exercise 43 - Left Hand













## Reading Exercise

- Left Hand













# Fingering Exercise













### Reading Exercise





#### Fingering Exercise













### Reading Exercise





















# Finger Exercise -2nds







# Reading Exercise -2nds









### Fingering Test











### Reading Test









































# Fingering Exercise #2 -3rds







### Reading

#### Exercise #2 -3rds





#### VOCABULARY G7 Chord

fOOg\_

<del>-60</del>-





#### VOCABULARY F Chord







#### Playing Test





#### Playing Test





























































## Finger Warmup







## Accent Practice









## Reading Test















## Finger















## Reading Exercise















## Finger Exercise















## Playing Test