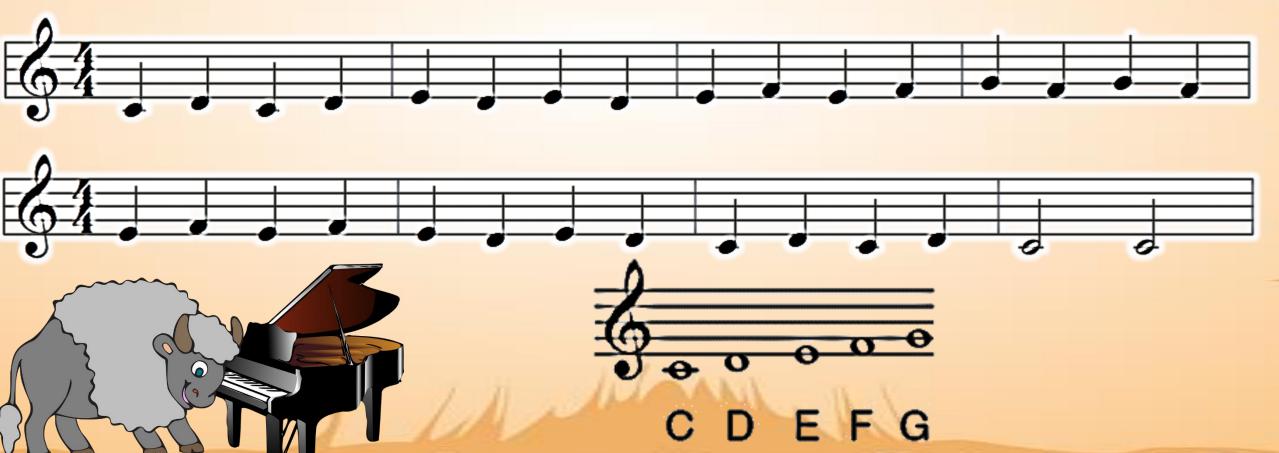

## **VOCABULARY**

Treble Clef
The clef notes that our
Right hand reads from.

Middle C > C D E F G

## VOCABULARY

Lines & Spaces

Notes can be placed on a line or a space