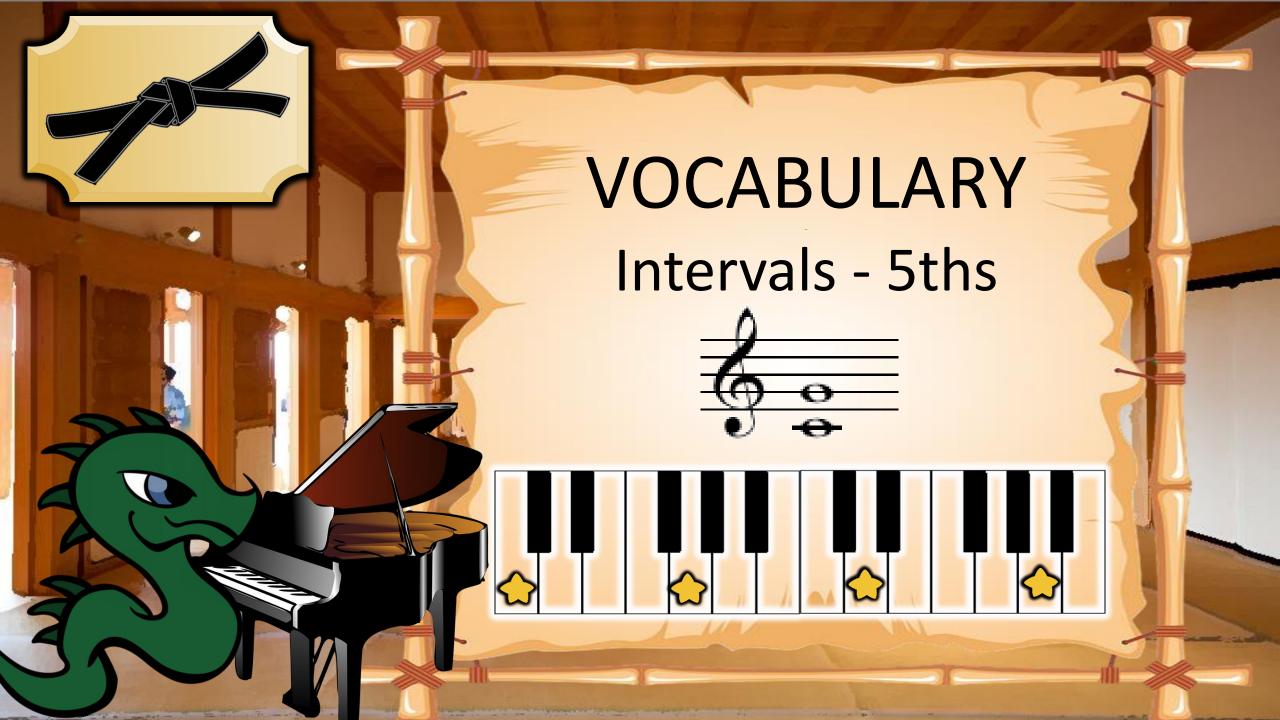

se 43 - Left Hand













## Reading Exercise

- Left Hand













# Fingering Exercise













### Reading Exercise





#### Fingering Exercise













### Reading Exercise





















# Finger Exercise -2nds







# Reading Exercise -2nds









### Fingering Test











### Reading Test









































# Fingering Exercise #2 -3rds







### Reading

#### Exercise #2 -3rds





#### VOCABULARY G7 Chord

fOOg\_

<del>-60</del>-





#### VOCABULARY F Chord







#### Playing Test





#### Playing Test





























































## Finger Warmup







## Accent Practice









## Reading Test















## Finger















## Reading Exercise















## Finger Exercise















## Playing Test