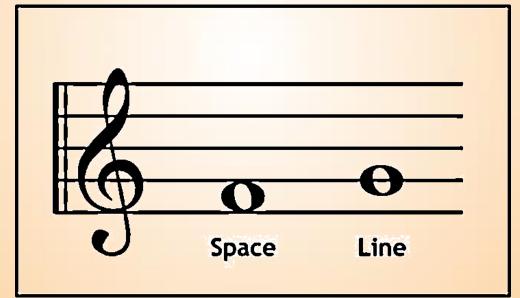

## **VOCABULARY**

Treble Clef
The clef notes that our
Right hand reads from.



Middle C > C D E F G













## Fingering Exercise











First Say only Ta and Ti-ti, then play the notes















## VOCABULARY

Lines & Spaces

Notes can be placed on a line or a space























# Fingering Exercise 43 - Left Hand













## Reading Exercise

- Left Hand













# Fingering Exercise













### Reading Exercise





#### Fingering Exercise













### Reading Exercise





















# Finger Exercise -2nds







# Reading Exercise -2nds









### Fingering Test











### Reading Test









































# Fingering Exercise #2 -3rds







### Reading

#### Exercise #2 -3rds





#### VOCABULARY G7 Chord

fOOg\_

<del>-60</del>-





#### VOCABULARY F Chord







#### Playing Test





#### Playing Test





























































## Finger Warmup







## Accent Practice









## Reading Test















## Finger















## Reading Exerci