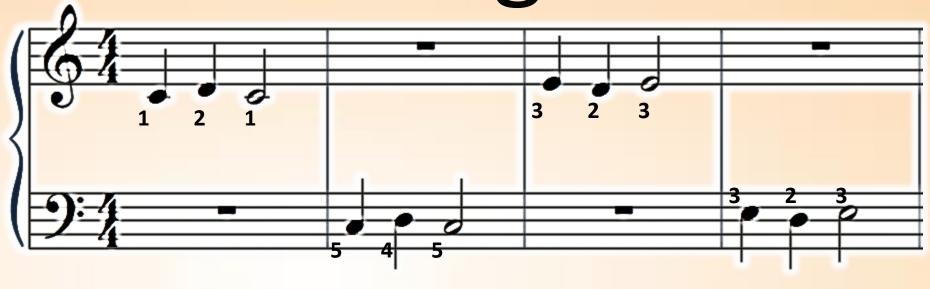

## **VOCABULARY**

Treble Clef
The clef notes that our
Right hand reads from.



Middle C > C D E F G













## Fingering Exercise











First Say only Ta and Ti-ti, then play the notes















## VOCABULARY

Lines & Spaces

Notes can be placed on a line or a space























# Fingering Exercise 43 - Left Hand













## Reading Exercise

- Left Hand













# Fingering Exercise













### Reading Exercise





#### Fingering Exercise













### Reading Exercise





















# Finger Exercise -2nds







# Reading Exercise -2nds









### Fingering Test











### Reading Test









































# Fingering Exercise #2 -3rds







### Reading

#### Exercise #2 -3rds





#### VOCABULARY G7 Chord

fOOg\_

<del>-60</del>-





#### VOCABULARY F Chord







#### Playing Test





#### Playing Test





























































## Finger Warmup







## Accent Practice









## Reading Test















## Finger















## Reading Exercise















## Finger Exercise















## Playing Test