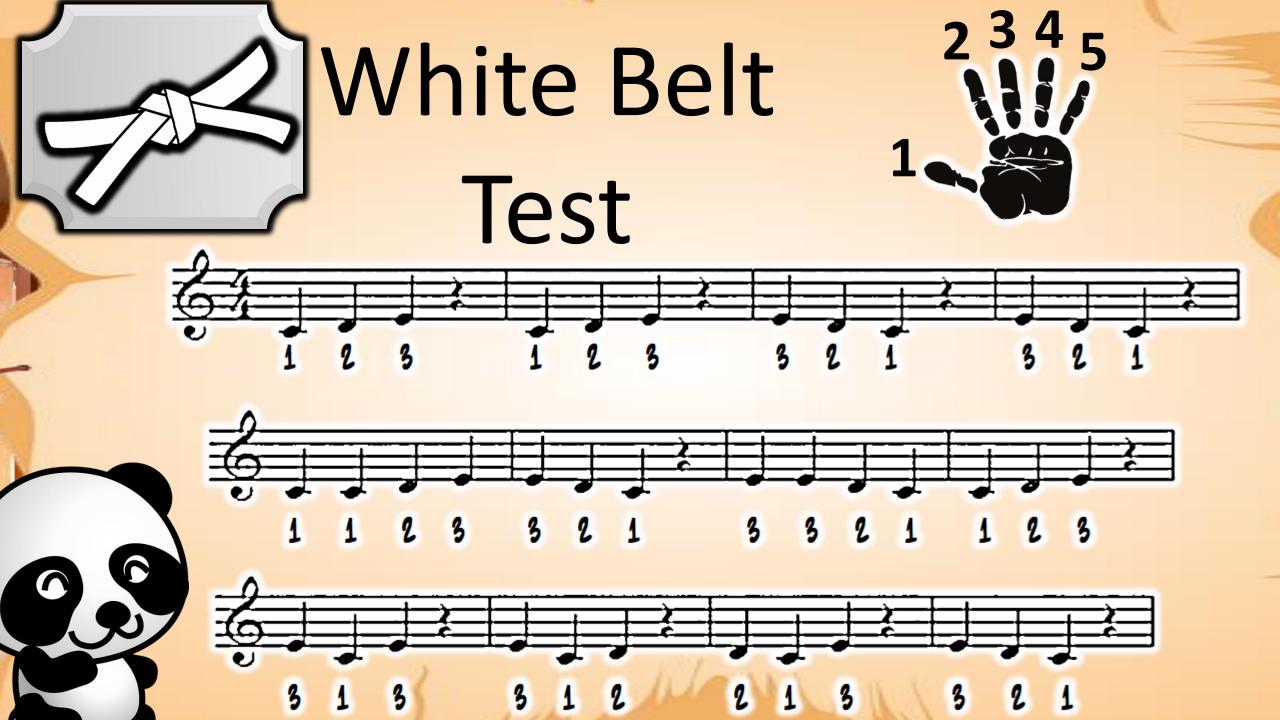

## **VOCABULARY**

Treble Clef
The clef notes that our
Right hand reads from.



Middle C > C D E F G













## Fingering Exercise











First Say only Ta and Ti-ti, then play the notes















## VOCABULARY

Lines & Spaces

Notes can be placed on a line or a space























# Fingering Exercise 43 - Left Hand













## Reading Exercise

- Left Hand













# Fingering Exercise













### Reading Exercise





#### Fingering Exercise













### Reading Exercise





















# Finger Exercise -2nds







# Reading Exercise -2nds









### Fingering Test











### Reading Test









































# Fingering Exercise #2 -3rds







### Reading

#### Exercise #2 -3rds





#### VOCABULARY G7 Chord

fOOg\_

<del>-60</del>-





#### VOCABULARY F Chord







#### Playing Test





#### Playing Test





























































## Finger Warmup







## Accent Prac