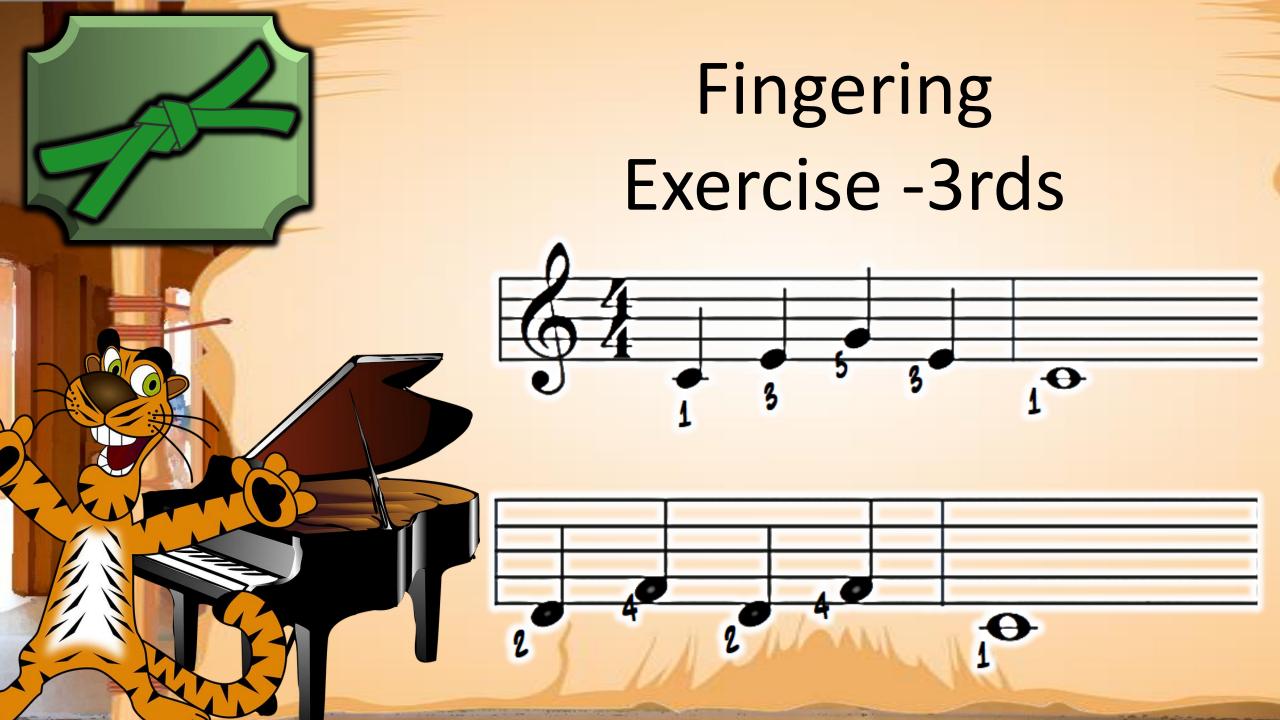

## **VOCABULARY**

Treble Clef
The clef notes that our
Right hand reads from.



Middle C > C D E F G













## Fingering Exercise











First Say only Ta and Ti-ti, then play the notes















## VOCABULARY

Lines & Spaces

Notes can be placed on a line or a space























# Fingering Exercise 43 - Left Hand













## Reading Exercise

- Left Hand













# Fingering Exercise













### Reading Exercise





#### Fingering Exercise













### Reading Exercise





















# Finger Exercise -2nds







# Reading Exercise -2nds









### Fingering Test











### Reading Test









































# Fingering Exercise #2 -3rds







### Reading

#### Exercise #2 -3rds





#### VOCABULARY G7 Chord

fOOg\_

<del>-60</del>-





#### VOCABULARY F Chord







#### Playing Test





#### Playing Test





























































## Finger Warmup







## Accent Practice









## Reading Test















## Finger















## Reading Exercise















## Finger Exercise















## Playing Test