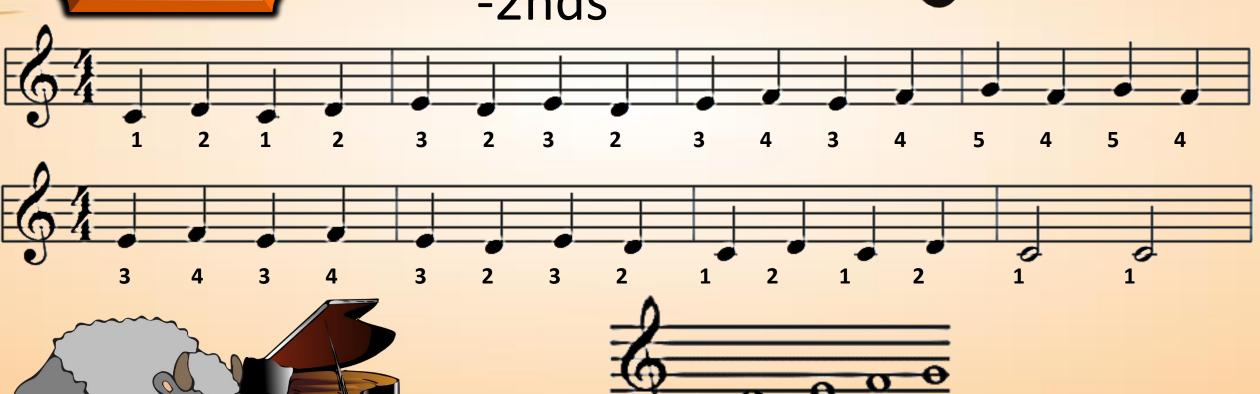

## **VOCABULARY**

Treble Clef
The clef notes that our
Right hand reads from.



Middle C > C D E F G













## Fingering Exercise











First Say only Ta and Ti-ti, then play the notes















## VOCABULARY

Lines & Spaces

Notes can be placed on a line or a space























# Fingering Exercise 43 - Left Hand













## Reading Exercise

- Left Hand













# Fingering Exercise













### Reading Exercise





#### Fingering Exercise













### Reading Exercise





















# Finger Exercise -2nds







# Reading Exercise -2nds









### Fingering Test











### Reading Test









































# Fingering Exercise #2 -3rds







### Reading

#### Exercise #2 -3rds





#### VOCABULARY G7 Chord

fOOg\_

<del>-60</del>-





#### VOCABULARY F Chord







#### Playing Test





#### Playing Test





























































## Finger Warmup







## Accent Practice









## Reading Test















## Finger















## Reading Exercise















## Finger Exercise















## Playing Test