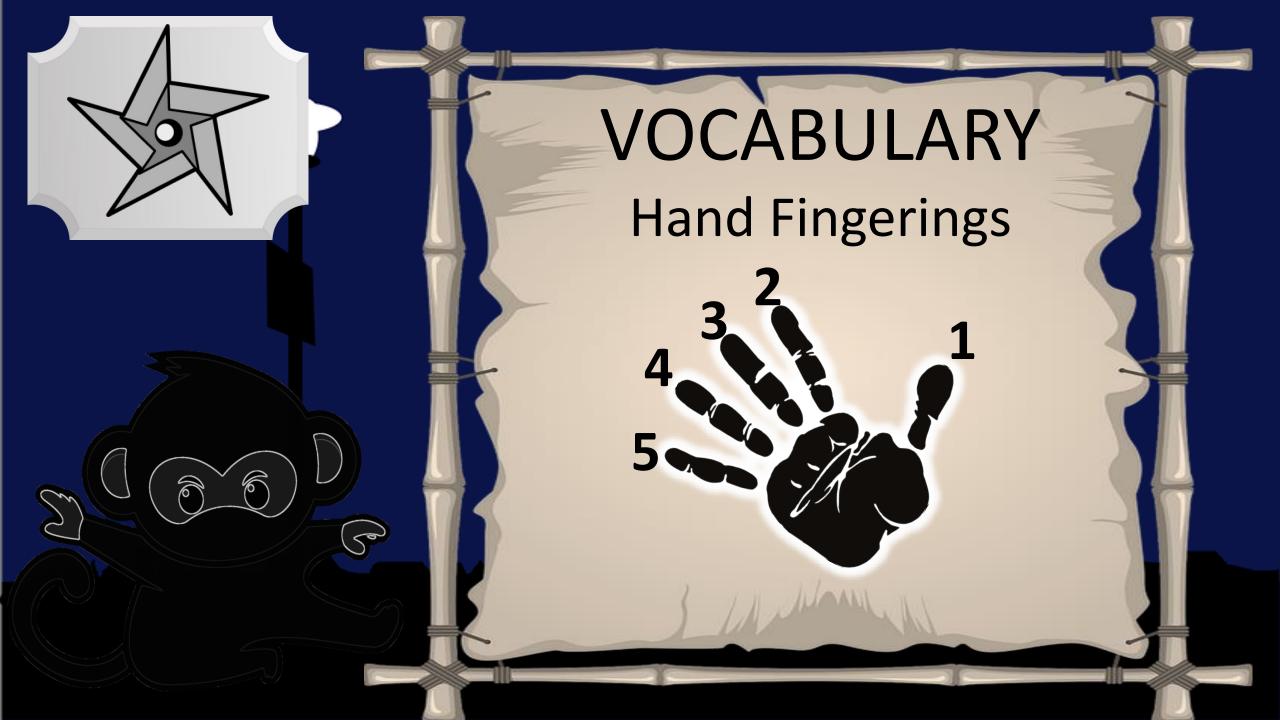

## **VOCABULARY**

Treble Clef
The clef notes that our
Right hand reads from.



Middle C > C D E F G













## Fingering Exercise











First Say only Ta and Ti-ti, then play the notes















## VOCABULARY

Lines & Spaces

Notes can be placed on a line or a space























# Fingering Exercise 43 - Left Hand













## Reading Exercise

- Left Hand













# Fingering Exercise













### Reading Exercise





#### Fingering Exercise













### Reading Exercise





















# Finger Exercise -2nds







# Reading Exercise -2nds









### Fingering Test











### Reading Test









































# Fingering Exercise #2 -3rds







### Reading

#### Exercise #2 -3rds





#### VOCABULARY G7 Chord