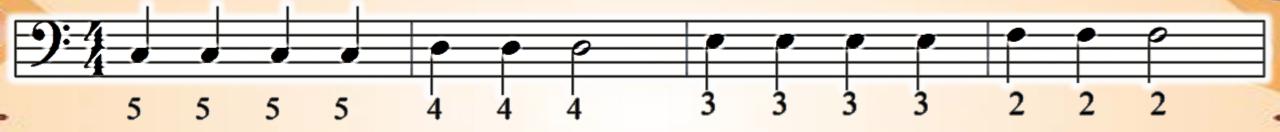

## **VOCABULARY**

Treble Clef
The clef notes that our
Right hand reads from.



Middle C > C D E F G













## Fingering Exercise











First Say only Ta and Ti-ti, then play the notes















## VOCABULARY

Lines & Spaces

Notes can be placed on a line or a space























# Fingering Exercise 43 - Left Hand













## Reading Exercise

- Left Hand













# Fingering Exercise













### Reading Exercise





#### Fingering Exercise













### Reading Exercise





















# Finger Exercise -2nds







# Reading Exercise -2nds









### Fingering Test











### Reading Test









































# Fingering Exercise #2 -3rds







### Reading

#### Exercise #2 -3rds





#### VOCABULARY G7 Chord

fOOg\_

<del>-60</del>-





#### VOCABULARY F Chord







#### Playing Test





#### Playing Test





























































## Finger Warmup







## Accent Practice









## Reading Test















## Finger















## Reading Exercise















## Finger Exercise















## Play