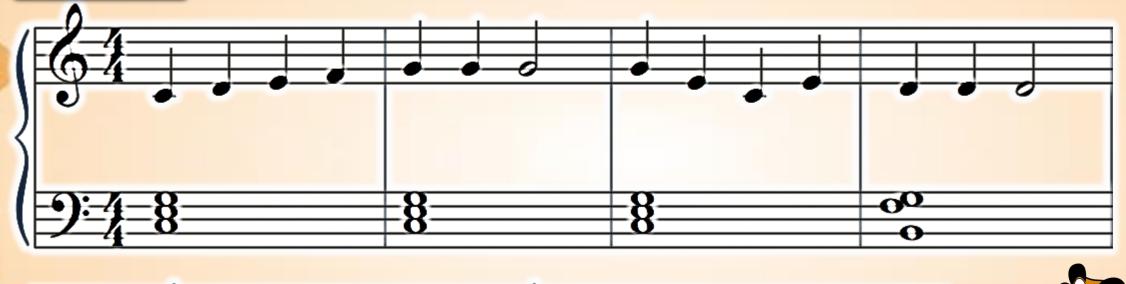

G













## Fingering Exercise











First Say only Ta and Ti-ti, then play the notes















## VOCABULARY

Lines & Spaces

Notes can be placed on a line or a space























# Fingering Exercise 43 - Left Hand













## Reading Exercise

- Left Hand













# Fingering Exercise













### Reading Exercise





#### Fingering Exercise













### Reading Exercise





















# Finger Exercise -2nds







# Reading Exercise -2nds









### Fingering Test











### Reading Test









































# Fingering Exercise #2 -3rds







### Reading

#### Exercise #2 -3rds





#### VOCABULARY G7 Chord

fOOg\_

<del>-60</del>-





#### VOCABULARY F Chord







#### Playing Test





#### Playing Test





























































## Finger Warmup







## Accent Practice









## Reading Test















## Finger















## Reading Exercise















## Finger Exercise















## Playing Test