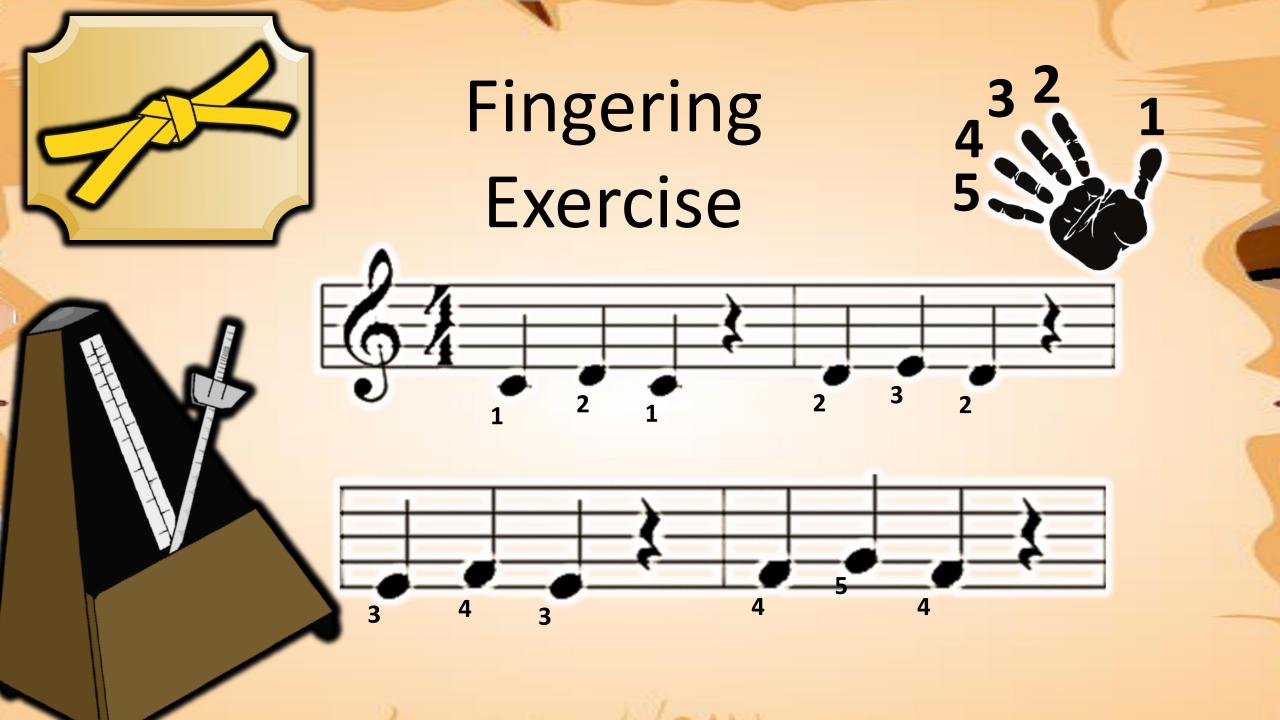

## **VOCABULARY**

Treble Clef
The clef notes that our
Right hand reads from.



Middle C > C D E F G













## Fingering Exercise











First Say only Ta and Ti-ti, then play the notes















## VOCABULARY

Lines & Spaces

Notes can be placed on a line or a space























# Fingering Exercise 43 - Left Hand













## Reading Exercise

- Left Hand













# Fingering Exercise













### Reading Exercise





#### Fingering Exercise













### Reading Exercise





















# Finger Exercise -2nds







# Reading Exercise -2nds









### Fingering Test











### Reading Test









































# Fingering Exercise #2 -3rds







### Reading

#### Exercise #2 -3rds





#### VOCABULARY G7 Chord

fOOg\_

<del>-60</del>-





#### VOCABULARY F Chord







#### Playing Test





#### Playing Test





























































## Finger Warmup







## Accent Practice









## Reading Test















## Finger















## Reading Exercise