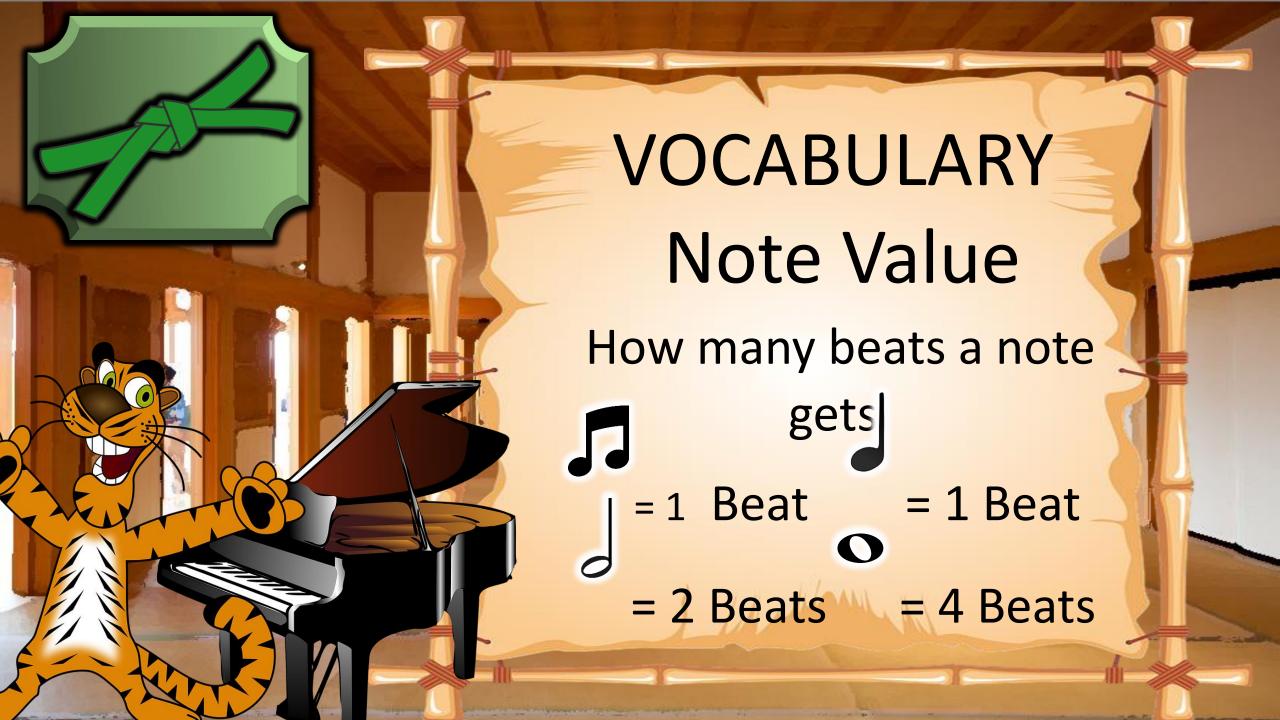

## **VOCABULARY**

Treble Clef
The clef notes that our
Right hand reads from.



Middle C > C D E F G













## Fingering Exercise











First Say only Ta and Ti-ti, then play the notes















## VOCABULARY

Lines & Spaces

Notes can be placed on a line or a space























# Fingering Exercise 43 - Left Hand













## Reading Exercise

- Left Hand













# Fingering Exercise













### Reading Exercise





#### Fingering Exercise













### Reading Exercise





















# Finger Exercise -2nds







# Reading Exercise -2nds









### Fingering Test











### Reading Test









































# Fingering Exercise #2 -3rds







### Reading

#### Exercise #2 -3rds





#### VOCABULARY G7 Chord

fOOg\_

<del>-60</del>-





#### VOCABULARY F Chord







#### Playing Test





#### Playing Test





























































## Finger Warmup







## Accent Practice









## Reading Test















## Finger















## Reading Exercise















## Finger Exercise















## Playing Test