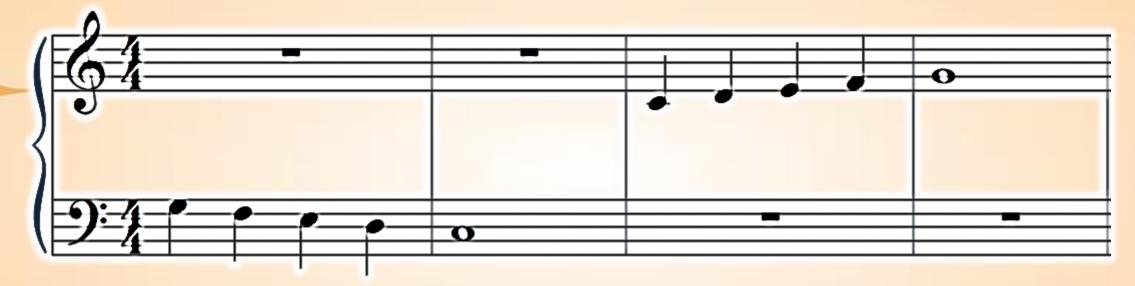

## **VOCABULARY**

Treble Clef
The clef notes that our
Right hand reads from.



Middle C > C D E F G













## Fingering Exercise











First Say only Ta and Ti-ti, then play the notes















## VOCABULARY

Lines & Spaces

Notes can be placed on a line or a space























# Fingering Exercise 43 - Left Hand













## Reading Exercise

- Left Hand













# Fingering Exercise













### Reading Exercise





#### Fingering Exercise













### Reading Exercise





















# Finger Exercise -2nds







# Reading Exercise -2nds









### Fingering Test











### Reading Test









































# Fingering Exercise #2 -3rds







### Reading

#### Exercise #2 -3rds





#### VOCABULARY G7 Chord

fOOg\_

<del>-60</del>-





#### VOCABULARY F Chord







#### Playing Test





#### Playing Test





























































## Finger Warmup







## Accent Practice









## Reading Test















## Finger















## Reading Exercise















## Finger Exercise















## Playing Test