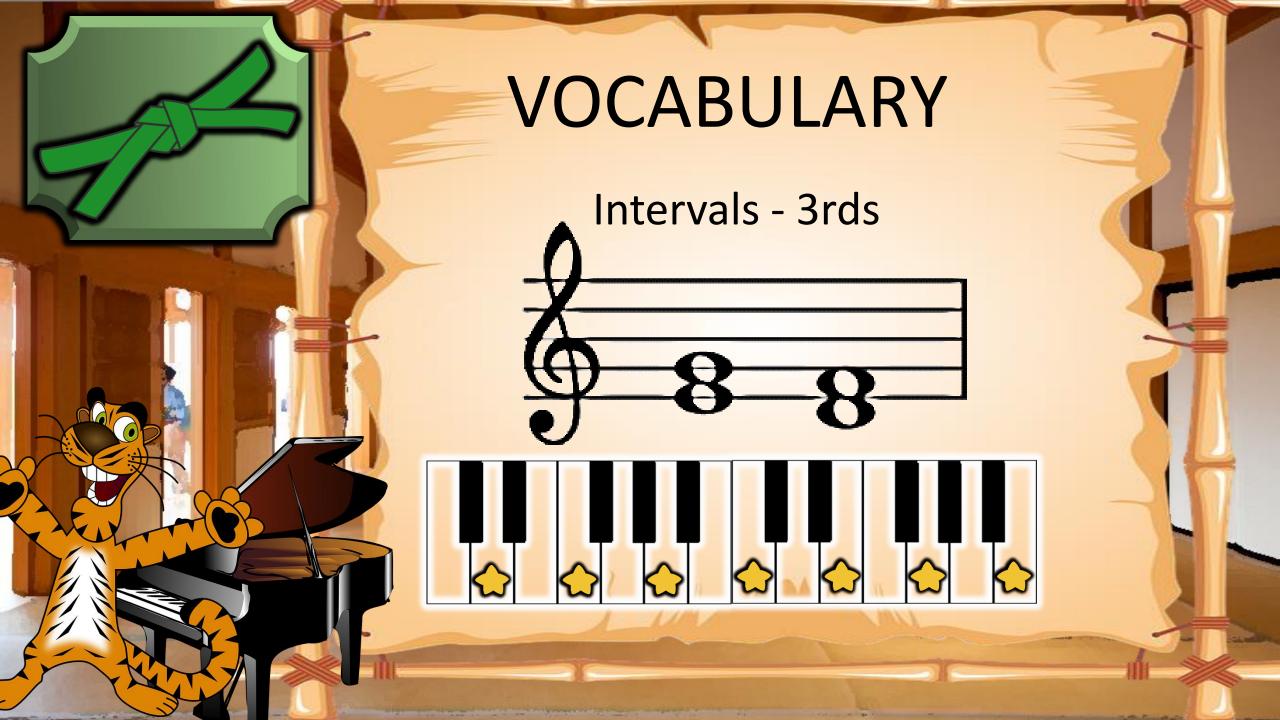

## **VOCABULARY**

Treble Clef
The clef notes that our
Right hand reads from.



Middle C > C D E F G













## Fingering Exercise











First Say only Ta and Ti-ti, then play the notes















## VOCABULARY

Lines & Spaces

Notes can be placed on a line or a space























# Fingering Exercise 43 - Left Hand













## Reading Exercise

- Left Hand













# Fingering Exercise













### Reading Exercise





#### Fingering Exercise













### Reading Exercise





















# Finger Exercise -2nds







# Reading Exercise -2nds









### Fingering Test











### Reading Test









































# Fingering Exercise #2 -3rds







### Reading

#### Exercise #2 -3rds





#### VOCABULARY G7 Chord

fOOg\_

<del>-60</del>-





#### VOCABULARY F Chord







#### Playing Test





#### Playing Test





























































## Finger Warmup







## Accent Practice









## Reading Test















## Finger















## Reading Exercise















## Finger Exercise















## Playing Test