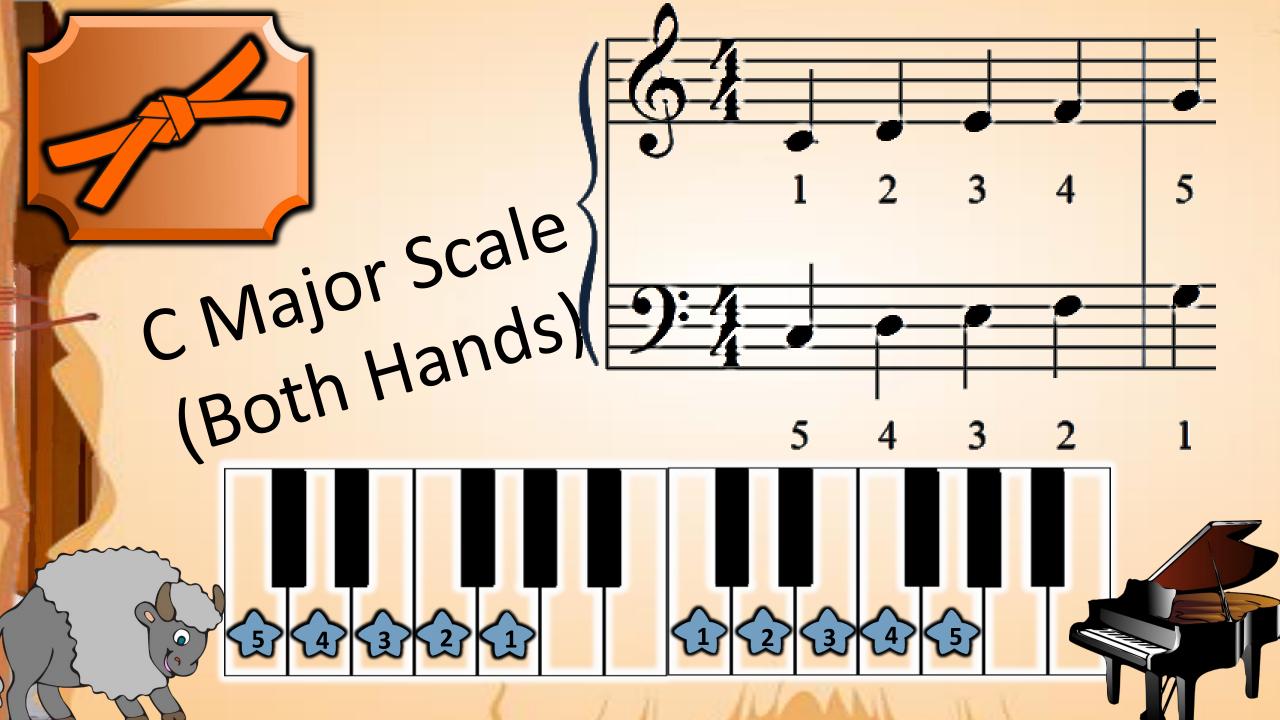

## **VOCABULARY**

Treble Clef
The clef notes that our
Right hand reads from.



Middle C > C D E F G













## Fingering Exercise











First Say only Ta and Ti-ti, then play the notes















## VOCABULARY

Lines & Spaces

Notes can be placed on a line or a space























# Fingering Exercise 43 - Left Hand













## Reading Exercise

- Left Hand













# Fingering Exercise













### Reading Exercise





#### Fingering Exercise













### Reading Exercise





















# Finger Exercise -2nds







# Reading Exercise -2nds









### Fingering Test











### Reading Test









































# Fingering Exercise #2 -3rds







### Reading

#### Exercise #2 -3rds





#### VOCABULARY G7 Chord

fOOg\_

<del>-60</del>-





#### VOCABULARY F Chord







#### Playing Test





#### Playing Test





























































## Finger Warmup







## Accent Practice









## Reading Test















## Finger















## Reading Exercise















## Finger Exercise















## Playing Test