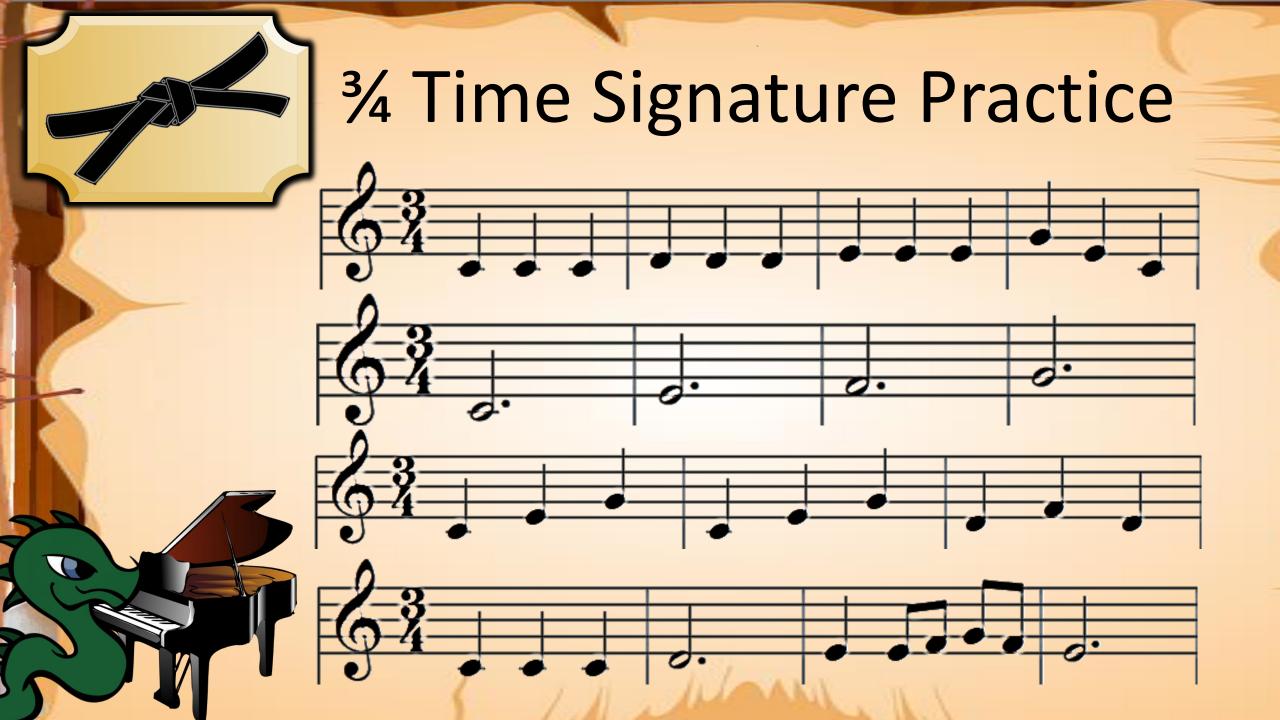

3 - Left Hand













## Reading Exercise

- Left Hand













# Fingering Exercise













### Reading Exercise





#### Fingering Exercise













### Reading Exercise





















# Finger Exercise -2nds







# Reading Exercise -2nds









### Fingering Test











### Reading Test









































# Fingering Exercise #2 -3rds







### Reading

#### Exercise #2 -3rds





#### VOCABULARY G7 Chord

fOOg\_

<del>-60</del>-





#### VOCABULARY F Chord







#### Playing Test





#### Playing Test





























































## Finger Warmup







## Accent Practice









## Reading Test















## Finger















## Reading Exercise















## Finger Exercise















## Playing Test