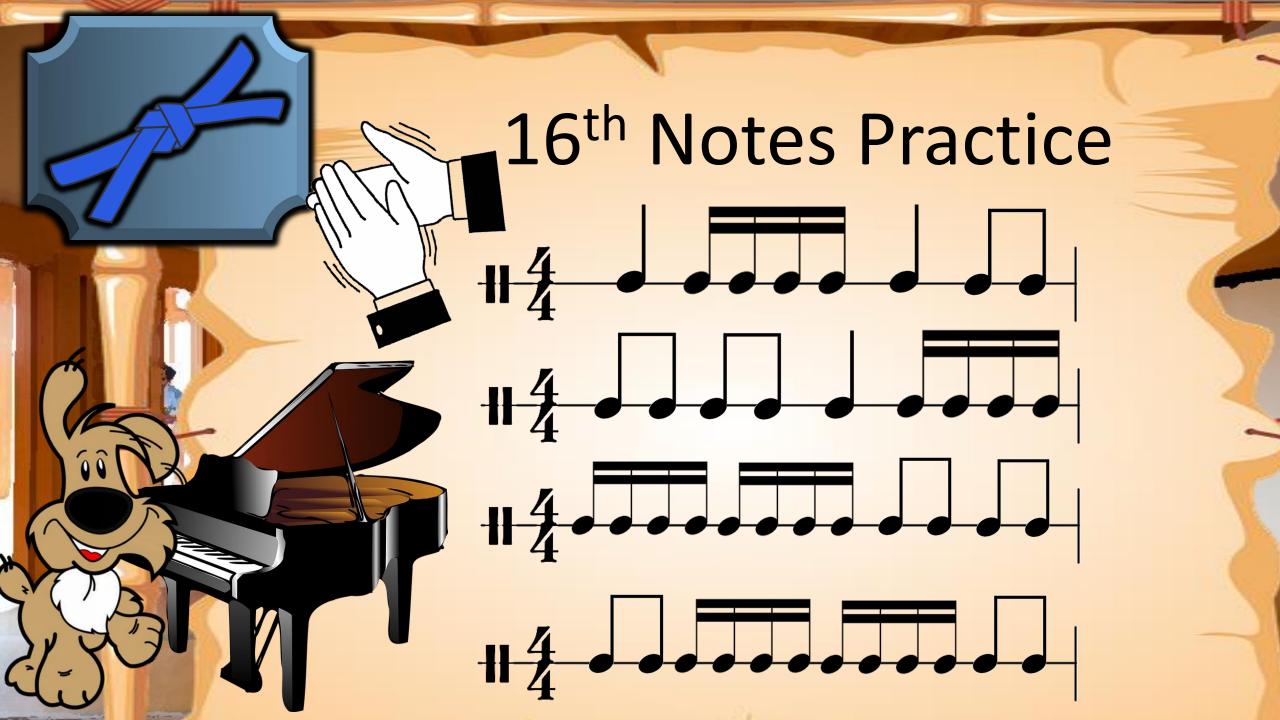

# Fingering Exercise











First Say only Ta and Ti-ti, then play the notes















## VOCABULARY

Lines & Spaces

Notes can be placed on a line or a space























# Fingering Exercise 43 - Left Hand













## Reading Exercise

- Left Hand













# Fingering Exercise













### Reading Exercise





#### Fingering Exercise













### Reading Exercise





















# Finger Exercise -2nds







# Reading Exercise -2nds









### Fingering Test











### Reading Test









































# Fingering Exercise #2 -3rds







### Reading

#### Exercise #2 -3rds





#### VOCABULARY G7 Chord

fOOg\_

<del>-60</del>-





#### VOCABULARY F Chord







#### Playing Test





#### Playing Test





























































## Finger Warmup







## Accent Practice









## Reading Test















## Finger















## Reading Exercise















## Finger Exercise















## Playing Test