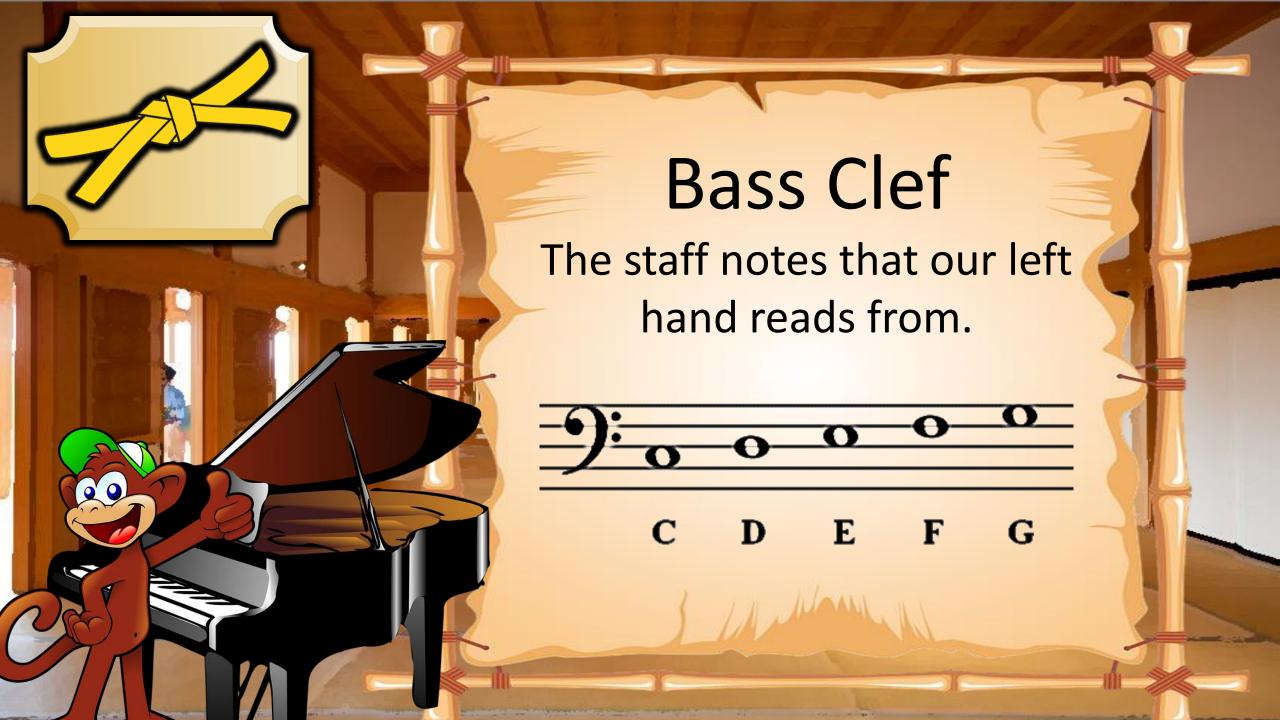

## **VOCABULARY**

Treble Clef
The clef notes that our
Right hand reads from.

Middle C > C D E F G