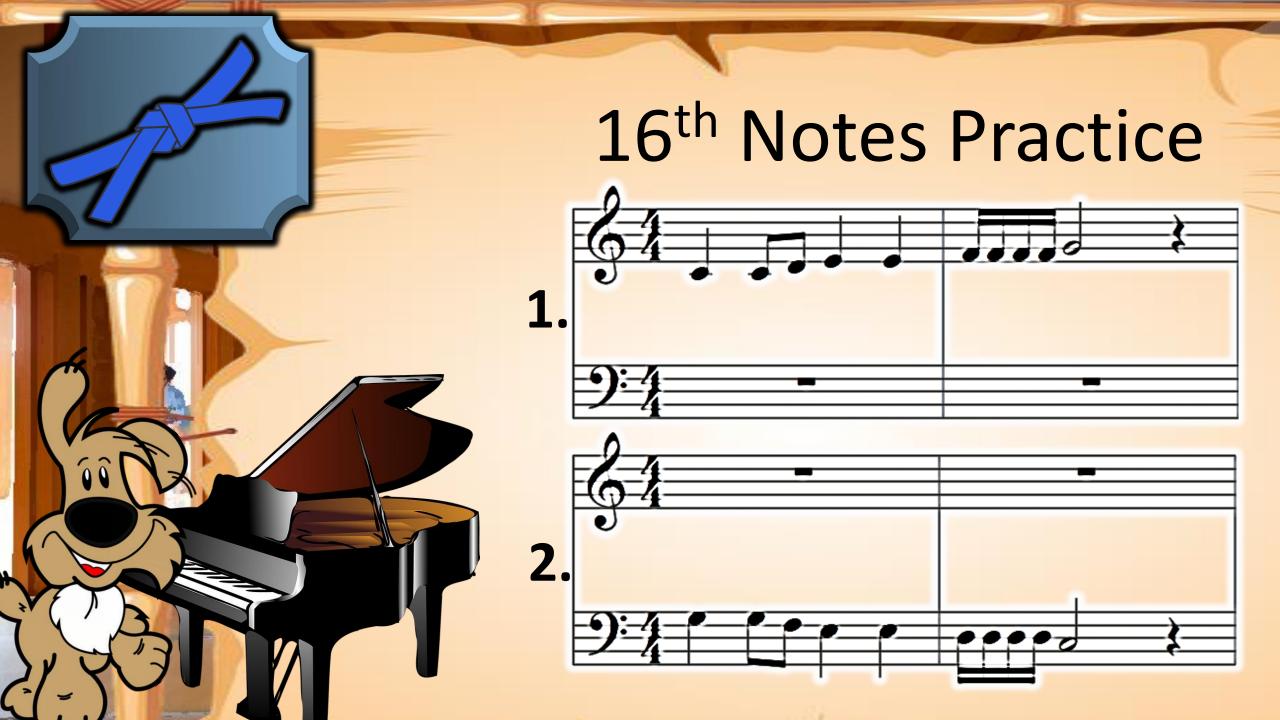

Fingering Exercise











First Say only Ta and Ti-ti, then play the notes















## VOCABULARY

Lines & Spaces

Notes can be placed on a line or a space























# Fingering Exercise 43 - Left Hand













## Reading Exercise

- Left Hand













# Fingering Exercise













### Reading Exercise





#### Fingering Exercise













### Reading Exercise





















# Finger Exercise -2nds







# Reading Exercise -2nds









### Fingering Test











### Reading Test









































# Fingering Exercise #2 -3rds







### Reading

#### Exercise #2 -3rds





#### VOCABULARY G7 Chord

fOOg\_

<del>-60</del>-





#### VOCABULARY F Chord







#### Playing Test





#### Playing Test





























































## Finger Warmup







## Accent Practice









## Reading Test















## Finger















## Reading Exercise















## Finger Exercise















## Playing Test