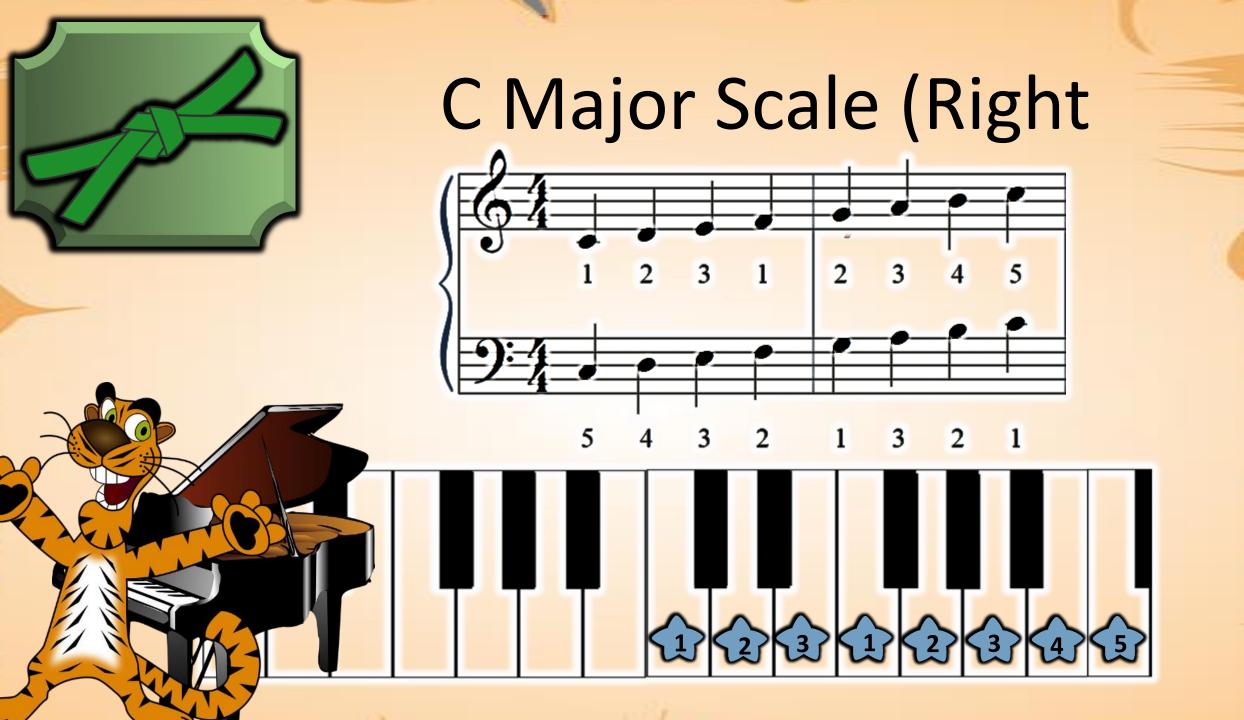

## **VOCABULARY**

Treble Clef
The clef notes that our
Right hand reads from.

Middle C > C D E F G