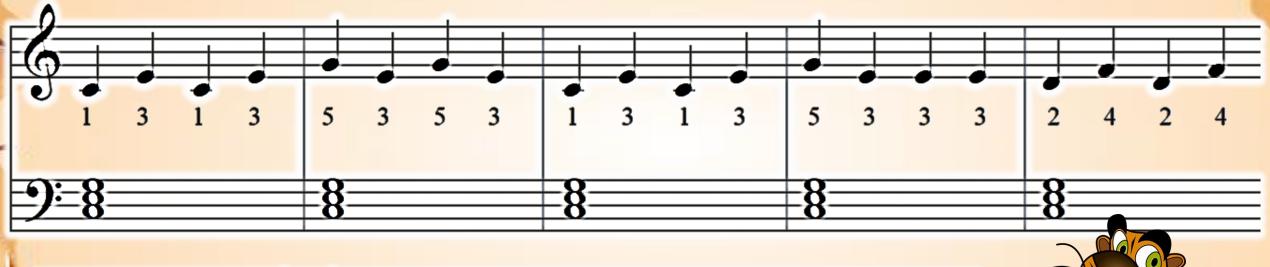

## **VOCABULARY**

Treble Clef
The clef notes that our
Right hand reads from.



Middle C > C D E F G













## Fingering Exercise











First Say only Ta and Ti-ti, then play the notes















## VOCABULARY

Lines & Spaces

Notes can be placed on a line or a space























# Fingering Exercise 43 - Left Hand













## Reading Exercise

- Left Hand













# Fingering Exercise













### Reading Exercise





#### Fingering Exercise













### Reading Exercise





















# Finger Exercise -2nds







# Reading Exercise -2nds









### Fingering Test











### Reading Test









































# Fingering Exercise #2 -3rds







### Reading

#### Exercise #2 -3rds





#### VOCABULARY G7 Chord

fOOg\_

<del>-60</del>-





#### VOCABULARY F Chord







#### Playing Test





#### Playing Test





























































## Finger Warmup







## Accent Practice









## Reading Test















## Finger















## Reading Exercise















## Finger Exercise















## Playing Test