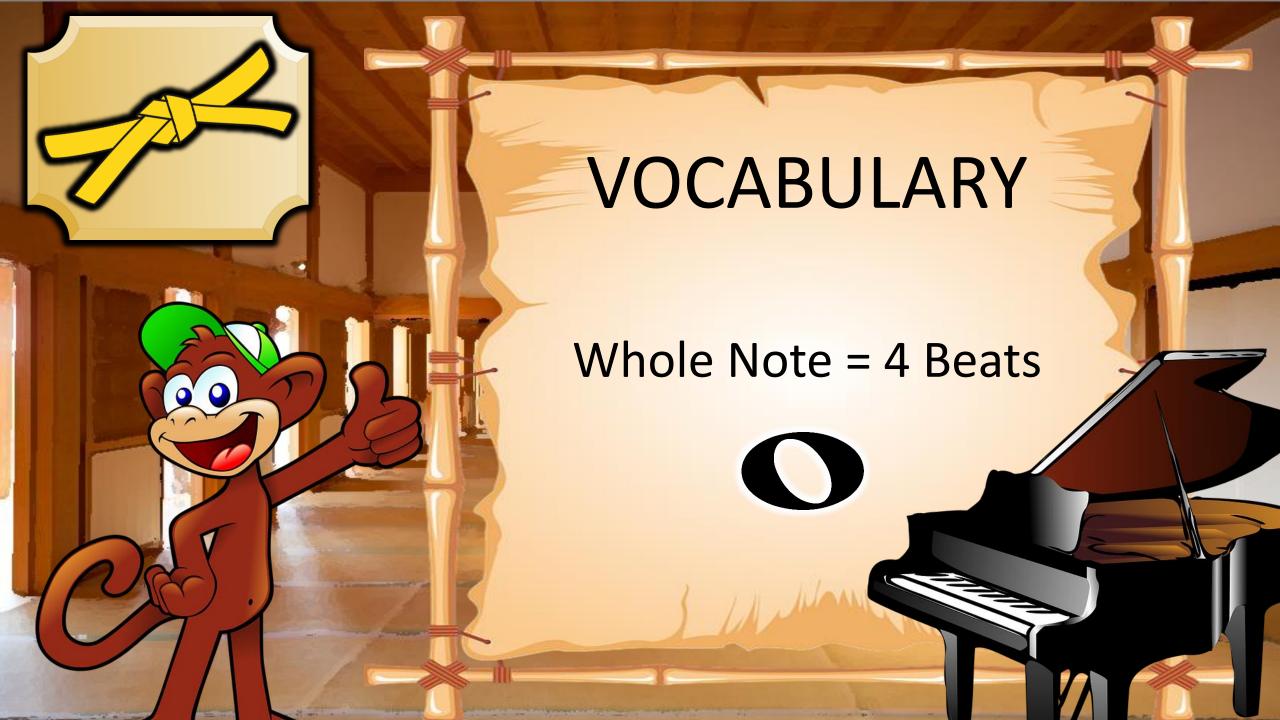

## **VOCABULARY**

Treble Clef
The clef notes that our
Right hand reads from.



Middle C > C D E F G













## Fingering Exercise











First Say only Ta and Ti-ti, then play the notes















## VOCABULARY

Lines & Spaces

Notes can be placed on a line or a space























# Fingering Exercise 43 - Left Hand













## Reading Exercise

- Left Hand













# Fingering Exercise













### Reading Exercise





#### Fingering Exercise













### Reading Exercise





















# Finger Exercise -2nds







# Reading Exercise -2nds









### Fingering Test











### Reading Test









































# Fingering Exercise #2 -3rds







### Reading

#### Exercise #2 -3rds





#### VOCABULARY G7 Chord

fOOg\_

<del>-60</del>-





#### VOCABULARY F Chord







#### Playing Test





#### Playing Test





























































## Finger Warmup







## Accent Practice









## Reading Test















## Finger















## Reading Exercise