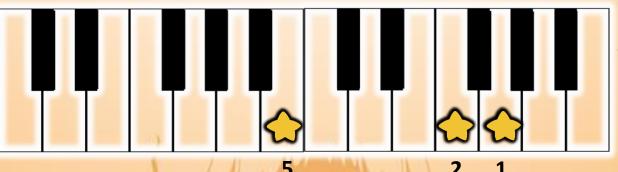

le Clef
The clef notes that our
Right hand reads from.



Middle C > C D E F G













## Fingering Exercise











First Say only Ta and Ti-ti, then play the notes















## VOCABULARY

Lines & Spaces

Notes can be placed on a line or a space























# Fingering Exercise 43 - Left Hand













## Reading Exercise

- Left Hand













# Fingering Exercise













### Reading Exercise





#### Fingering Exercise













### Reading Exercise





















# Finger Exercise -2nds







# Reading Exercise -2nds









### Fingering Test











### Reading Test









































# Fingering Exercise #2 -3rds







### Reading

#### Exercise #2 -3rds





#### VOCABULARY G7 Chord

fOOg\_

<del>-60</del>-





#### VOCABULARY F Chord







#### Playing Test





#### Playing Test





























































## Finger Warmup







## Accent Practice









## Reading Test















## Finger















## Reading Exercise















## Finger Exercise















## Playing Test