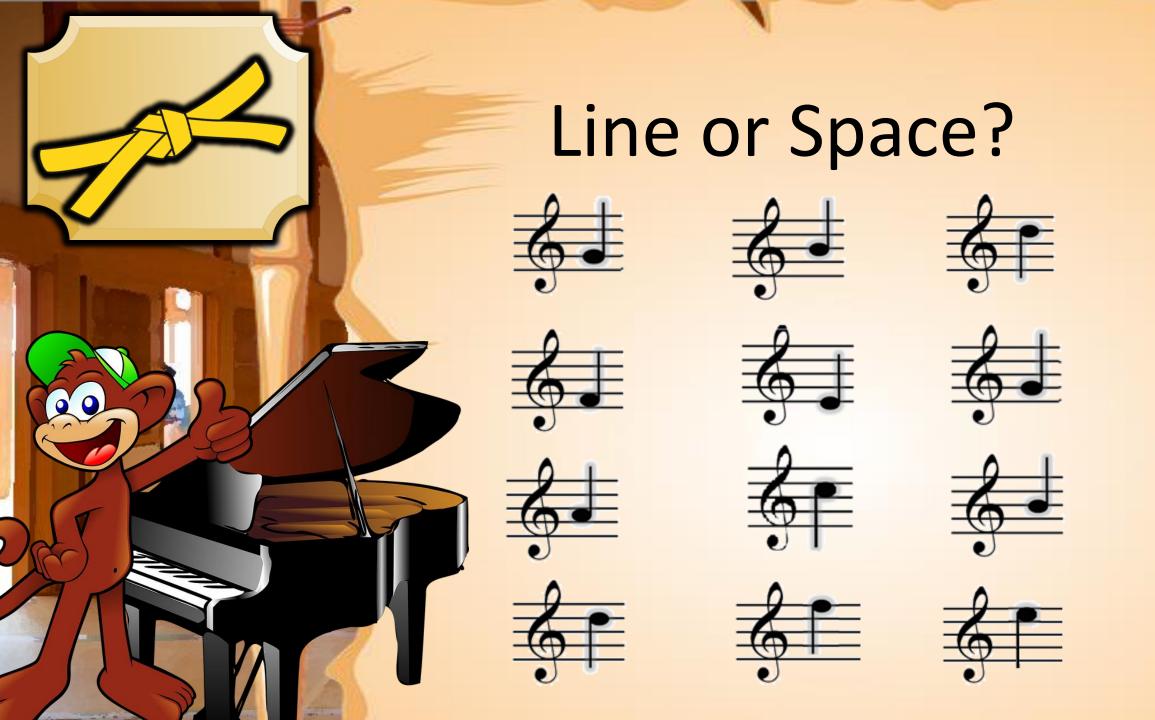

## **VOCABULARY**

Treble Clef
The clef notes that our
Right hand reads from.



Middle C > C D E F G













## Fingering Exercise











First Say only Ta and Ti-ti, then play the notes















## VOCABULARY

Lines & Spaces

Notes can be placed on a line or a space























# Fingering Exercise 43 - Left Hand













## Reading Exercise

- Left Hand













# Fingering Exercise













### Reading Exercise





#### Fingering Exercise













### Reading Exercise





















# Finger Exercise -2nds







# Reading Exercise -2nds









### Fingering Test











### Reading Test









































# Fingering Exercise #2 -3rds







### Reading

#### Exercise #2 -3rds





#### VOCABULARY G7 Chord

fOOg\_

<del>-60</del>-





#### VOCABULARY F Chord







#### Playing Test





#### Playing Test





























































## Finger Warmup







## Accent Practice









## Reading Test















## Finger















## Reading Exercise