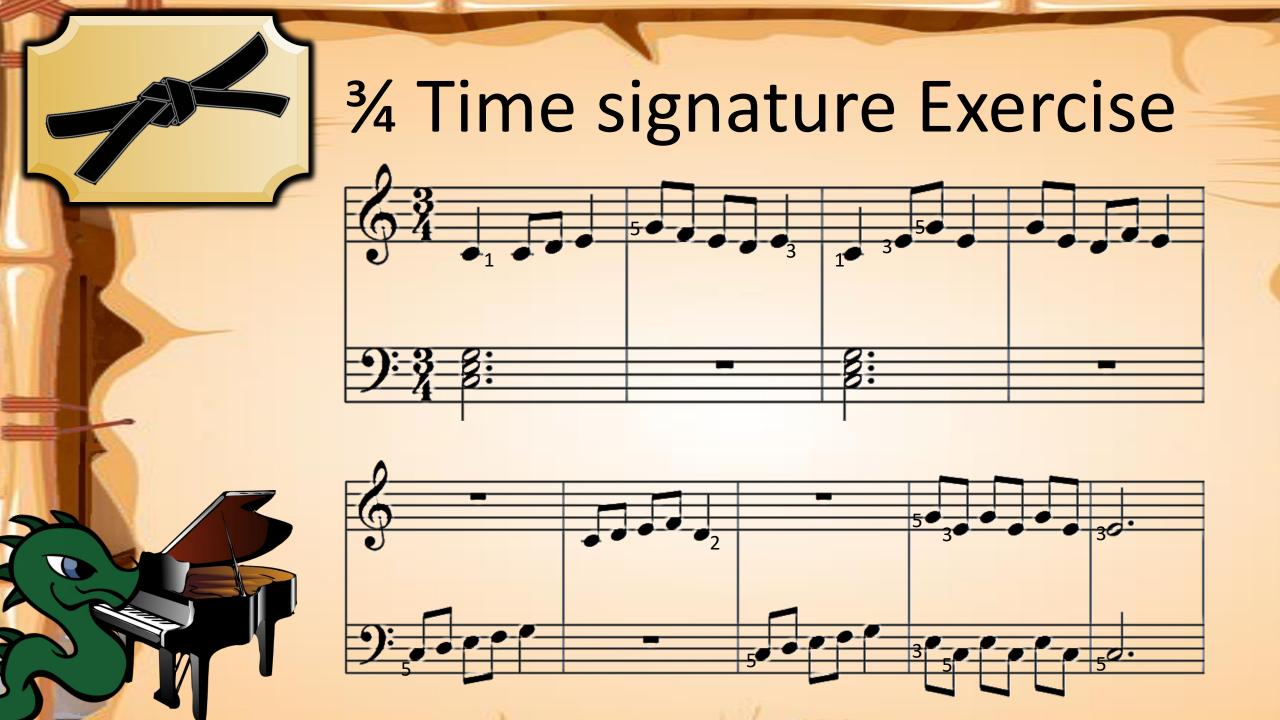

- Left Hand













## Reading Exercise

- Left Hand













# Fingering Exercise













### Reading Exercise





#### Fingering Exercise













### Reading Exercise





















# Finger Exercise -2nds







# Reading Exercise -2nds









### Fingering Test











### Reading Test









































# Fingering Exercise #2 -3rds







### Reading

#### Exercise #2 -3rds





#### VOCABULARY G7 Chord

fOOg\_

<del>-60</del>-





#### VOCABULARY F Chord







#### Playing Test





#### Playing Test





























































## Finger Warmup







## Accent Practice









## Reading Test















## Finger















## Reading Exercise















## Finger Exercise















## Playing Test