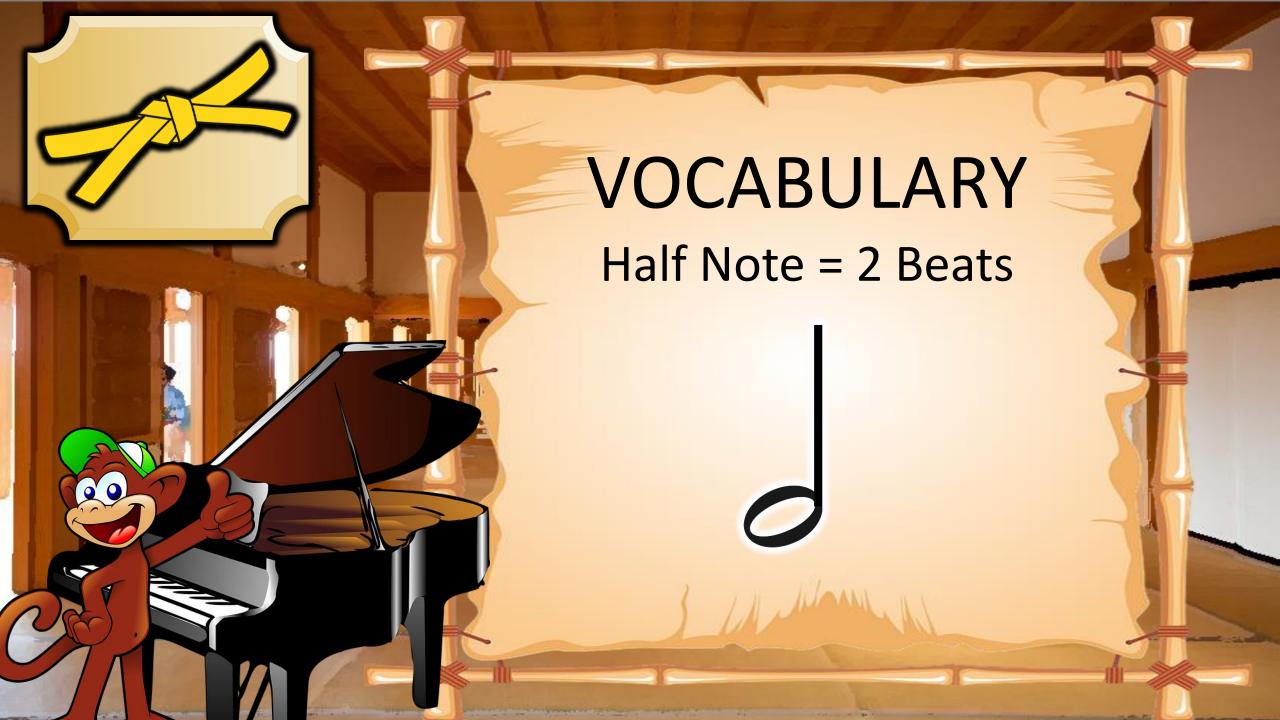

## **VOCABULARY**

Treble Clef
The clef notes that our
Right hand reads from.



Middle C > C D E F G













## Fingering Exercise











First Say only Ta and Ti-ti, then play the notes















## VOCABULARY

Lines & Spaces

Notes can be placed on a line or a space























# Fingering Exercise 43 - Left Hand













## Reading Exercise

- Left Hand













# Fingering Exercise













### Reading Exercise





#### Fingering Exercise













### Reading Exercise





















# Finger Exercise -2nds







# Reading Exercise -2nds









### Fingering Test











### Reading Test









































# Fingering Exercise #2 -3rds







### Reading

#### Exercise #2 -3rds





#### VOCABULARY G7 Chord

fOOg\_

<del>-60</del>-





#### VOCABULARY F Chord







#### Playing Test





#### Playing Test





























































## Finger Warmup







## Accent Practice









## Reading Test















## Finger















## Reading Exercise