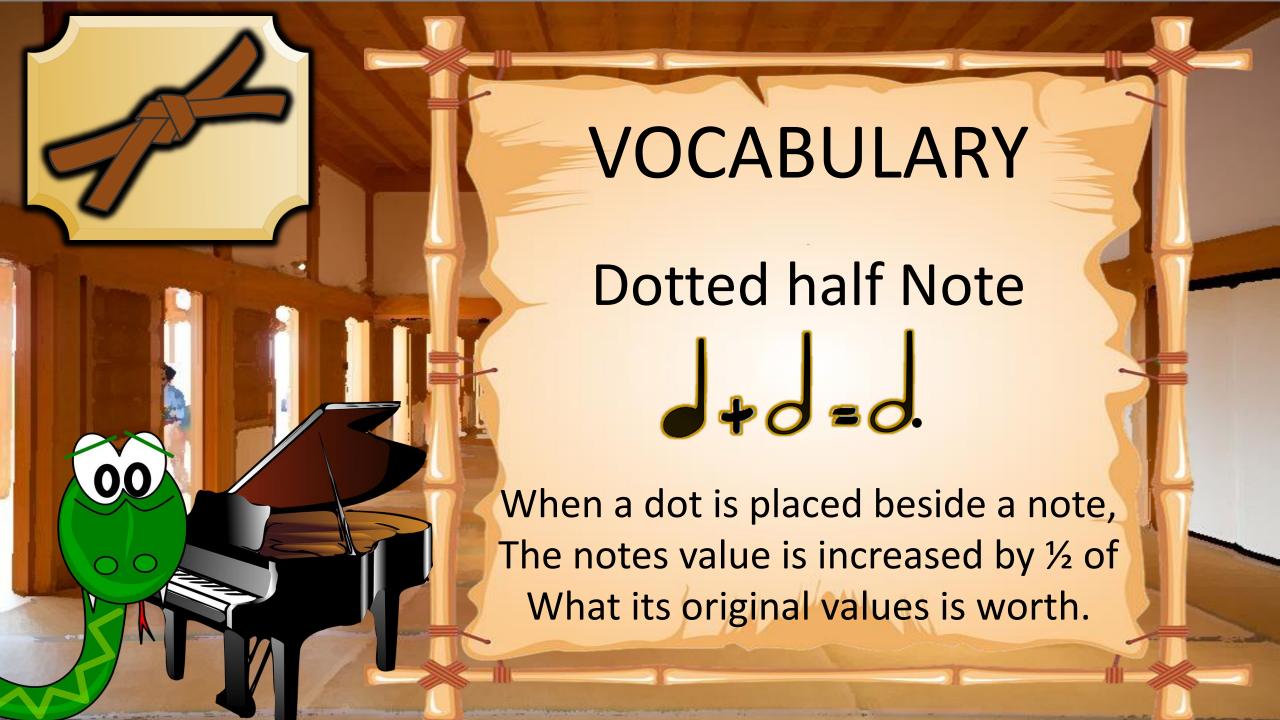

on a line or a space























# Fingering Exercise 43 - Left Hand













## Reading Exercise

- Left Hand













# Fingering Exercise













### Reading Exercise





#### Fingering Exercise













### Reading Exercise





















# Finger Exercise -2nds







# Reading Exercise -2nds









### Fingering Test











### Reading Test









































# Fingering Exercise #2 -3rds







### Reading

#### Exercise #2 -3rds





#### VOCABULARY G7 Chord

fOOg\_

<del>-60</del>-





#### VOCABULARY F Chord







#### Playing Test





#### Playing Test





























































## Finger Warmup







## Accent Practice









## Reading Test















## Finger















## Reading Exercise















## Finger Exercise















## Playing Test