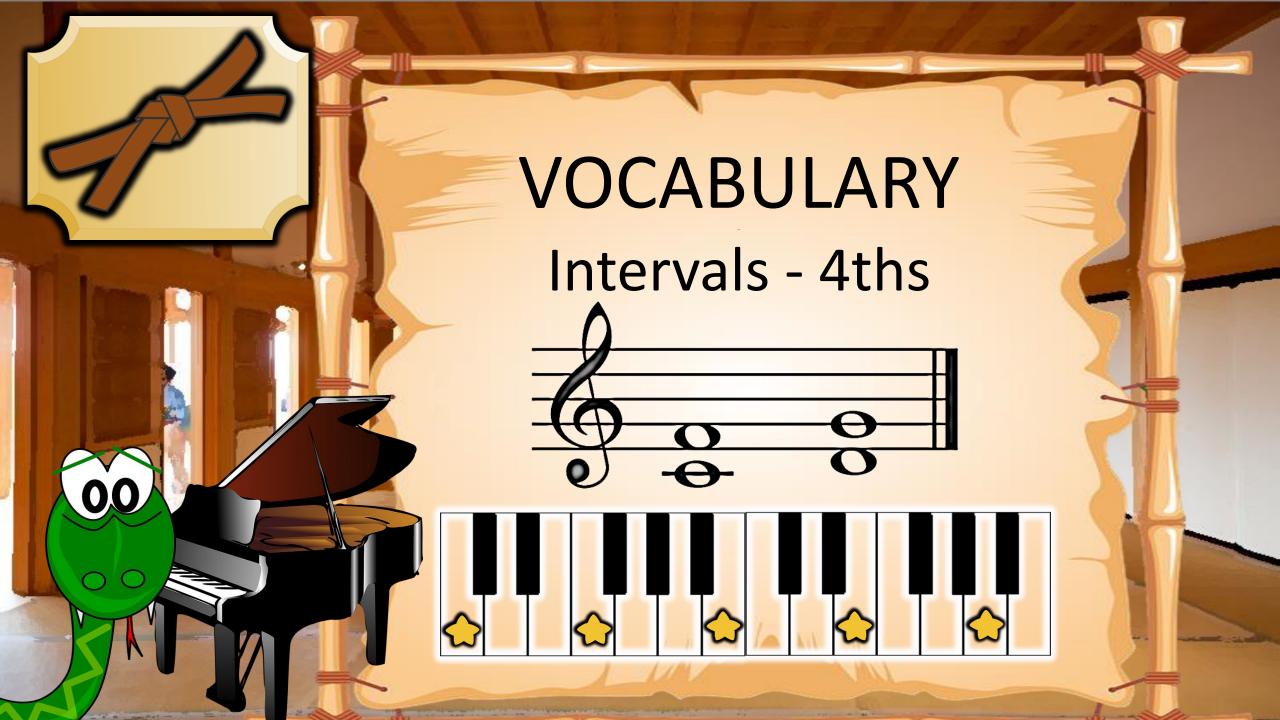

aced on a line or a space























# Fingering Exercise 43 - Left Hand













## Reading Exercise

- Left Hand













# Fingering Exercise













### Reading Exercise





#### Fingering Exercise













### Reading Exercise





















# Finger Exercise -2nds







# Reading Exercise -2nds









### Fingering Test











### Reading Test









































# Fingering Exercise #2 -3rds







### Reading

#### Exercise #2 -3rds





#### VOCABULARY G7 Chord

fOOg\_

<del>-60</del>-





#### VOCABULARY F Chord







#### Playing Test





#### Playing Test





























































## Finger Warmup







## Accent Practice









## Reading Test















## Finger















## Reading Exercise















## Finger Exercise















## Playing Test