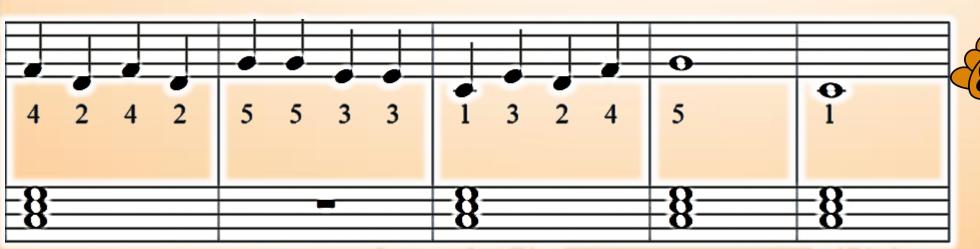

# Finger Exercise -2nds

# Reading Exercise -2nds

### Fingering Test

### Reading Test