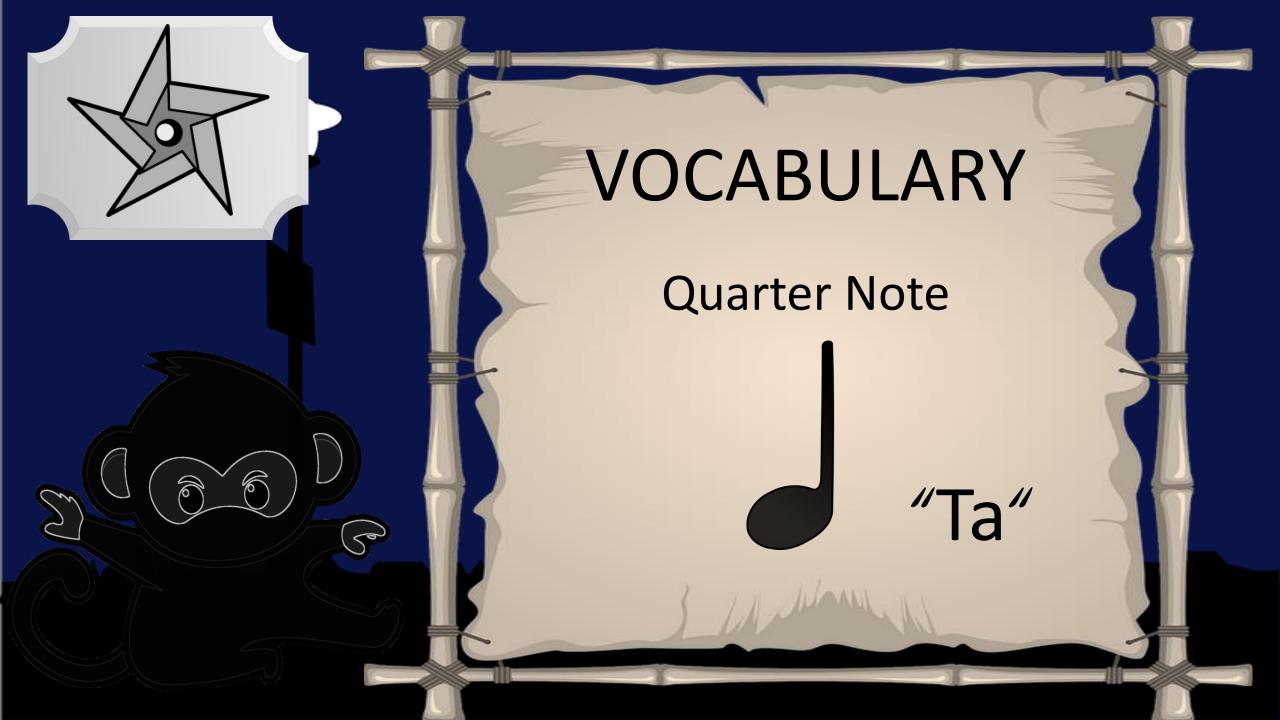

## **VOCABULARY**

Treble Clef
The clef notes that our
Right hand reads from.



Middle C > C D E F G













## Fingering Exercise











First Say only Ta and Ti-ti, then play the notes















## VOCABULARY

Lines & Spaces

Notes can be placed on a line or a space























# Fingering Exercise 43 - Left Hand













## Reading Exercise

- Left Hand













# Fingering Exercise













### Reading Exercise





#### Fingering Exercise













### Reading Exercise





















# Finger Exercise -2nds







# Reading Exercise -2nds









### Fingering Test











### Reading Test









































# Fingering Exercise #2 -3rds







### Reading

#### Exercise #2 -3rds





#### VOC