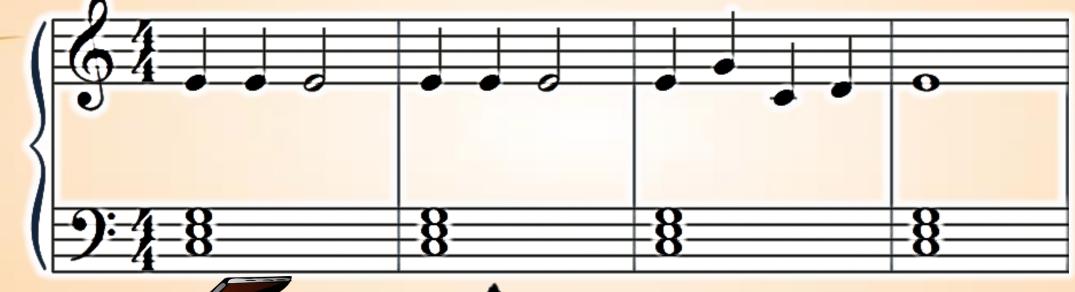

## **VOCABULARY**

Treble Clef
The clef notes that our
Right hand reads from.



Middle C > C D E F G













## Fingering Exercise











First Say only Ta and Ti-ti, then play the notes















## VOCABULARY

Lines & Spaces

Notes can be placed on a line or a space























# Fingering Exercise 43 - Left Hand













## Reading Exercise

- Left Hand













# Fingering Exercise













### Reading Exercise





#### Fingering Exercise













### Reading Exercise





















# Finger Exercise -2nds







# Reading Exercise -2nds









### Fingering Test











### Reading Test









































# Fingering Exercise #2 -3rds







### Reading

#### Exercise #2 -3rds





#### VOCABULARY G7 Chord

fOOg\_

<del>-60</del>-





#### VOCABULARY F Chord







#### Playing Test





#### Playing Test





























































## Finger Warmup







## Accent Practice









## Reading Test















## Finger















## Reading Exercise















## Finger Exercise















## Playing Test