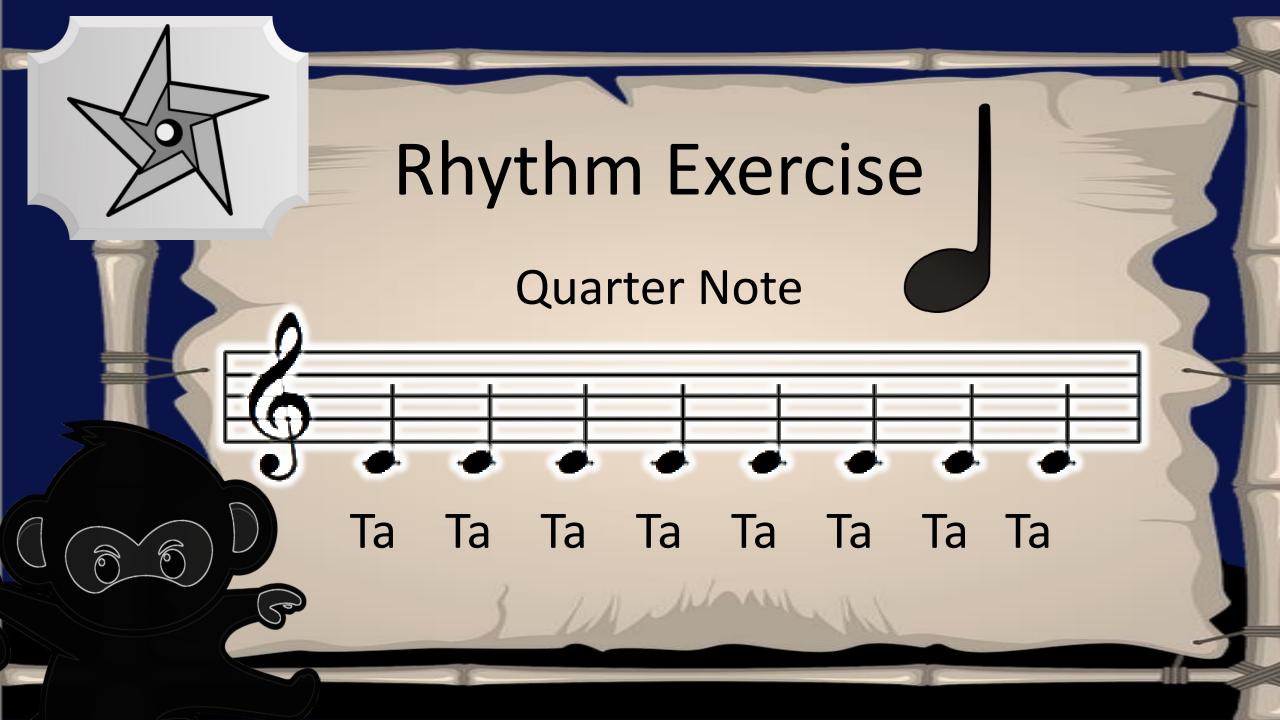

## **VOCABULARY**

Treble Clef
The clef notes that our
Right hand reads from.



Middle C > C D E F G













## Fingering Exercise











First Say only Ta and Ti-ti, then play the notes















## VOCABULARY

Lines & Spaces

Notes can be placed on a line or a space























# Fingering Exercise 43 - Left Hand













## Reading Exercise

- Left Hand













# Fingering Exercise













### Reading Exercise





#### Fingering Exercise













### Reading Exercise





















# Finger Exercise -2nds







# Reading Exercise -2nds









### Fingering Test











### Reading Test









































# Fingering Exercise #2 -3rds







### Reading

#### Exercise #2 -3rds





#### VOCAB