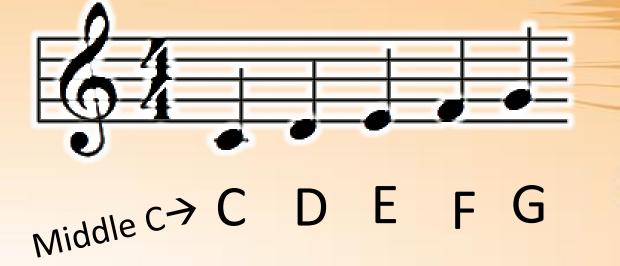

## **VOCABULARY**

Treble Clef
The clef notes that our
Right hand reads from.

Middle C > C D E F G