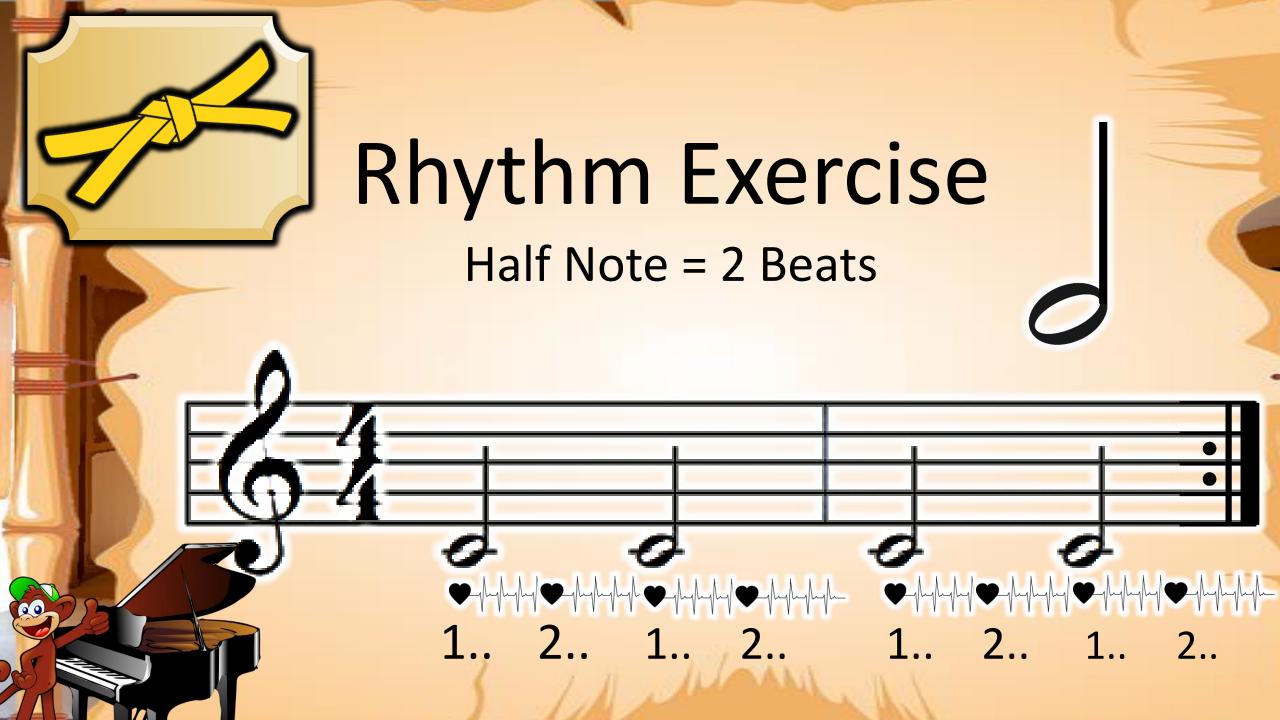

## **VOCABULARY**

Treble Clef
The clef notes that our
Right hand reads from.



Middle C > C D E F G













## Fingering Exercise











First Say only Ta and Ti-ti, then play the notes















## VOCABULARY

Lines & Spaces

Notes can be placed on a line or a space























# Fingering Exercise 43 - Left Hand













## Reading Exercise

- Left Hand













# Fingering Exercise













### Reading Exercise





#### Fingering Exercise













### Reading Exercise





















# Finger Exercise -2nds







# Reading Exercise -2nds









### Fingering Test











### Reading Test









































# Fingering Exercise #2 -3rds







### Reading

#### Exercise #2 -3rds





#### VOCABULARY G7 Chord

fOOg\_

<del>-60</del>-





#### VOCABULARY F Chord







#### Playing Test





#### Playing Test





























































## Finger Warmup







## Accent Practice









## Reading Test















## Finger















## Reading Exercise