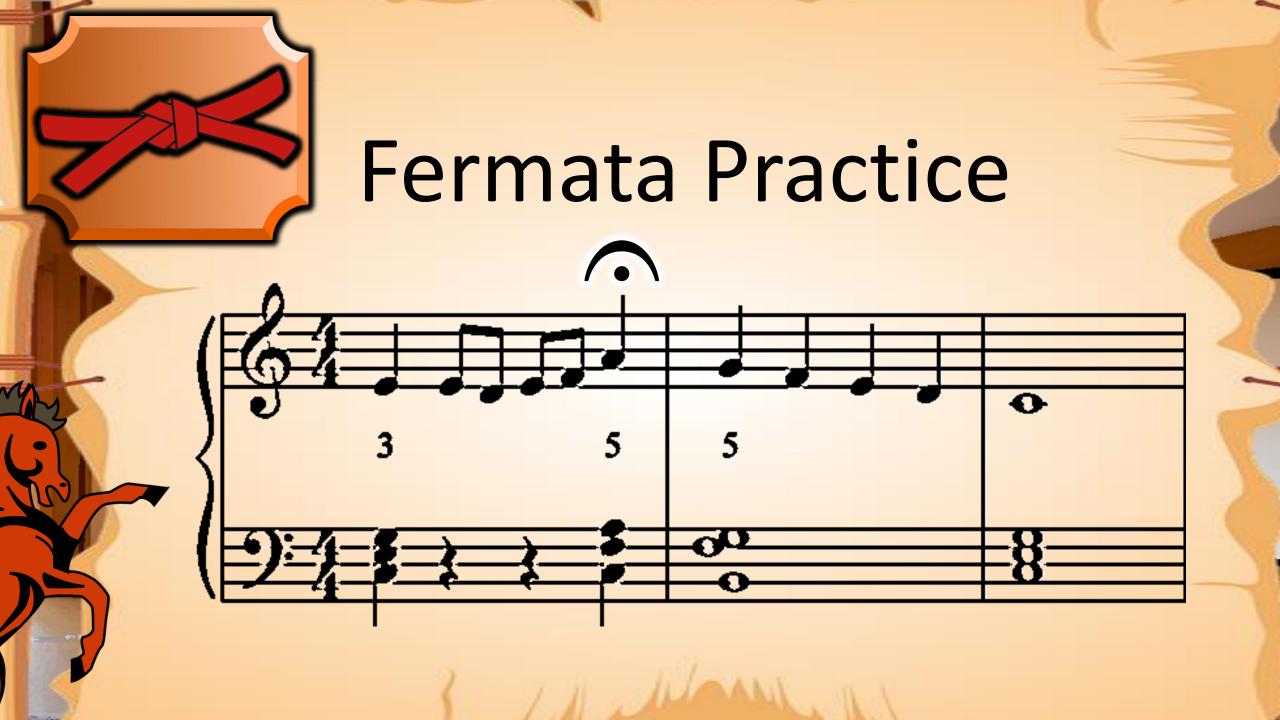

## VOCABULARY

Lines & Spaces

Notes can be placed on a line or a space























# Fingering Exercise 43 - Left Hand













## Reading Exercise

- Left Hand













# Fingering Exercise













### Reading Exercise





#### Fingering Exercise













### Reading Exercise





















# Finger Exercise -2nds







# Reading Exercise -2nds









### Fingering Test











### Reading Test









































# Fingering Exercise #2 -3rds







### Reading

#### Exercise #2 -3rds





#### VOCABULARY G7 Chord

fOOg\_

<del>-60</del>-





#### VOCABULARY F Chord







#### Playing Test





#### Playing Test





























































## Finger Warmup







## Accent Practice









## Reading Test















## Finger















## Reading Exercise















## Finger Exercise















## Playing Test