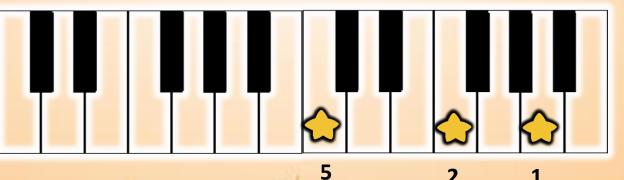

Right hand reads from.



Middle C > C D E F G













## Fingering Exercise











First Say only Ta and Ti-ti, then play the notes















## VOCABULARY

Lines & Spaces

Notes can be placed on a line or a space























# Fingering Exercise 43 - Left Hand













## Reading Exercise

- Left Hand













# Fingering Exercise













### Reading Exercise





#### Fingering Exercise













### Reading Exercise





















# Finger Exercise -2nds







# Reading Exercise -2nds









### Fingering Test











### Reading Test









































# Fingering Exercise #2 -3rds







### Reading

#### Exercise #2 -3rds





#### VOCABULARY G7 Chord

fOOg\_

<del>-60</del>-





#### VOCABULARY F Chord







#### Playing Test





#### Playing Test





























































## Finger Warmup







## Accent Practice









## Reading Test















## Finger















## Reading Exercise















## Finger Exercise















## Playing Test